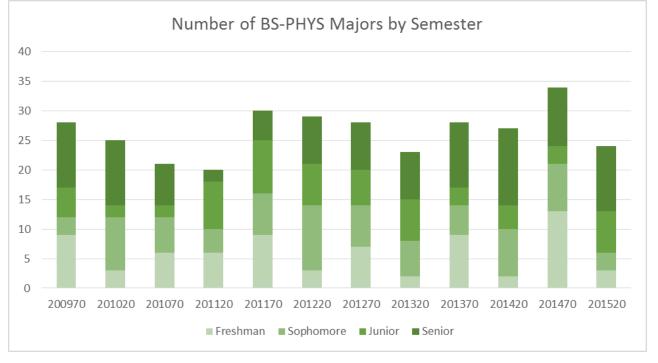

F/W Majors:
Did they graduate with a degree in major or CNHS after 4 years?



Program Retention

As Incoming Freshman F/W Majors:

Did they graduate or are still enrolled in major, CNHS or university after 4 years?



Program Degree Conversion
As Incoming Freshman Geology Majors:
Did they graduate with a degree in major or CNHS after 4 years?



Program Retention

As Incoming Freshman Geology Majors:

Did they graduate or are still enrolled in major, CNHS or university after 4 years?



Program Degree Conversion
As Incoming Freshman MATH Majors:
Did they graduate with a degree in major or CNHS after 4 years?



Program Retention

As Incoming Freshman Math Majors:

Did they graduate or are still enrolled in major, CNHS or university after 4 years?













































Fall Freshman CHEM major to Spring Freshman CHEM major



Fall Freshman CHEM major to Fall Sophomore CHEM major



Fall Freshman BIOL major to Spring Freshman BIOL major



Fall Freshman BIOL major to Fall Sophomore BIOL major



Fall Freshman NURS major to Spring Freshman NURS major



Fall Freshman NURS major to Fall Sophomore NURS major



Fall Freshman FW major to Spring Freshman FW major



Fall Freshman FW major to Fall Sophomore FW major



Fall Freshman MATH major to Spring Freshman MATH major



Fall Freshman MATH major to Fall Sophomore MATH major



Fall Freshman GEOL major to Spring Freshman GEOL major



Fall Freshman GEOL major to Fall Sophomore GEOL major



Fall Freshman HIM major to Spring Freshman HIM major



Fall Freshman HIM major to Fall Sophomore HIM major



###