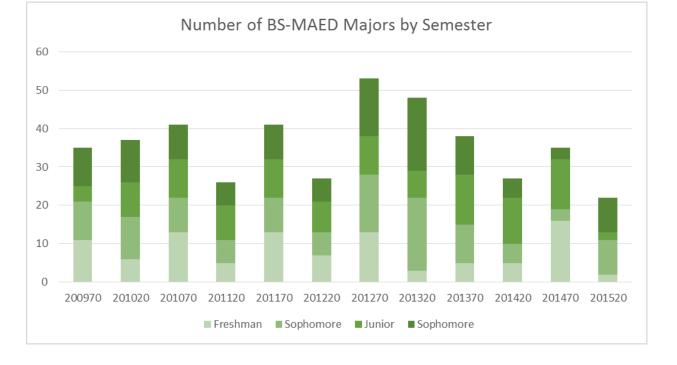

#### **NURS Graduates by Program**

■ PSED
■ LSED
■ MAED

Program Degree Conversion
As Incoming Freshman Biology Majors:
Did they graduate with a degree in major or CNHS after 4 years?

Program Retention

As Incoming Freshman Biology Majors: