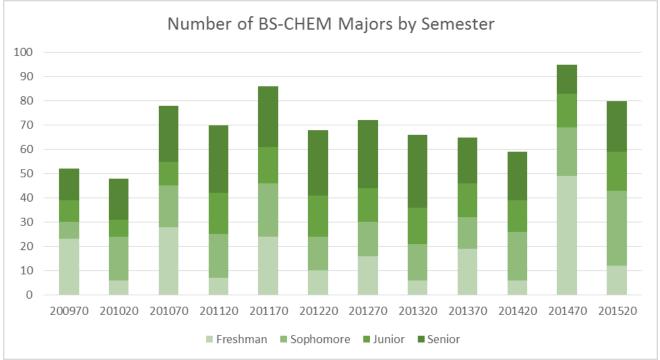

Freshman F/W Majors:
Did they graduate with a degree in major or CNHS after 4 years?



Program Retention

As Incoming Freshman F/W Majors:

Did they graduate or are still enrolled in major, CNHS or university after 4 years?



Program Degree Conversion
As Incoming Freshman Geology Majors:
Did they graduate with a degree in major or CNHS after 4 years?



Program Retention

As Incoming Freshman Geology Majors:

Did they graduate or are still enrolled in major, CNHS or university after 4 years?



Program Degree Conversion
As Incoming Freshman MATH Majors:
Did they graduate with a degree in major or CNHS after 4 years?



Program Retention

As Incoming Freshman Math Majors:

Did they graduate or are still enrolled in major, CNHS or university after 4 years?













































Fall Freshman CHEM major to Spring Freshman CHEM major



Fall Freshman CHEM major to Fall Sophomore CHEM major



Fall Freshman BIOL major to Spring Freshman BIOL major



Fall Freshman BIOL major to Fall Sophomore BIOL major



Fall Freshman NURS major to Spring Freshman NURS major



Fall Freshman NURS major to Fall Sophomore NURS major



Fall Freshman FW major to Spring Freshman FW major



Fall Freshman FW major to Fall Sophomore FW major



Fall Freshman MATH major to Spring Freshman MATH major



Fall Freshman MATH major to Fall Sophomore MATH major



Fall Freshman GEOL major to Spring Freshman GEOL major



Fall Freshman GEOL major to Fall Sophomore GEOL major



Fall Freshman HIM major to Spring Freshman HIM major



Fall Freshman HIM major to Fall Sophomore HIM majo