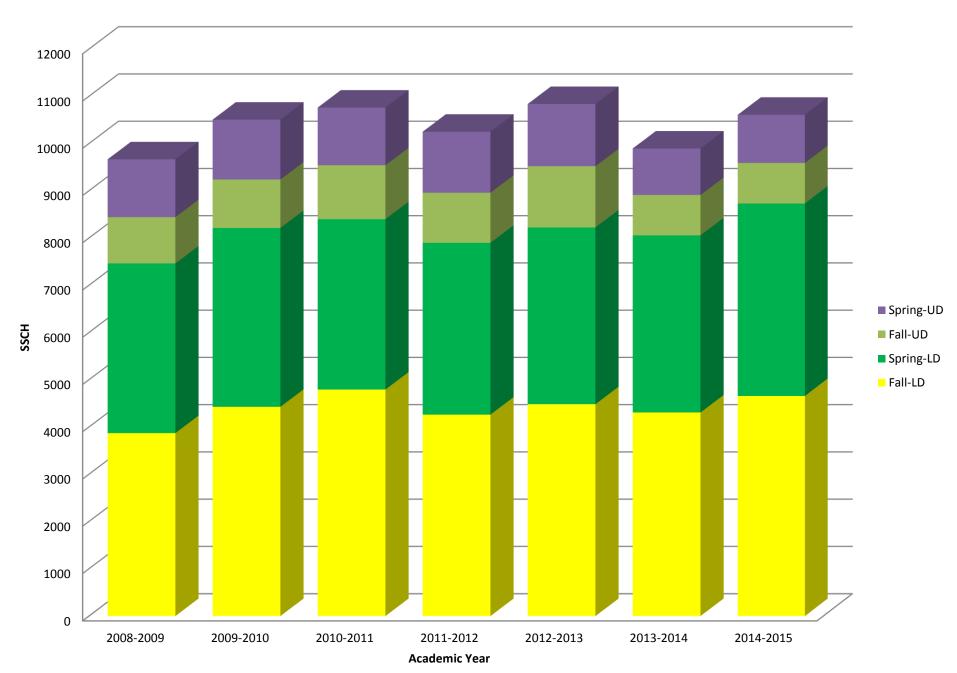

#### Administrative Organization for the College of Natural and Health Sciences

CNHS Graduation Rate (Freshman CNHS declared majors versus graduating within a CNHS program)

**CNHS Number of Graduates by Department** 

**Biological Sciences Number of Graduates by Program** 

BIOL

■ FW ■ HIM

**MATH Number of Graduates by Program** 

■ MATH

**Physical Sciences Number of Graduates by Program** 

PHYS

■ GEOL ■ CHEM