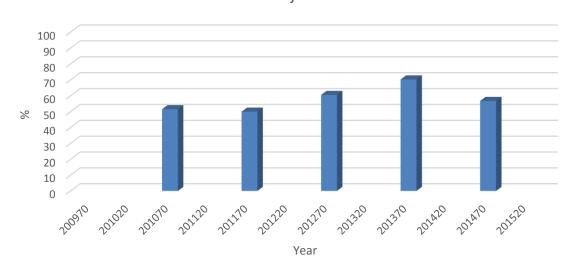

Program Retention

As Incoming Freshman F/W Majors:

Did they graduate or are still enrolled in major, CNHS or university after 4 years?

Program Degree Conversion
As Incoming Freshman Geology Majors:
Did they graduate with a degree in major or CNHS after 4 years?