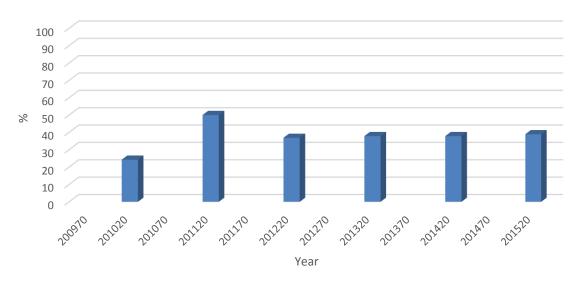

Program Retention

As Incoming Freshman Geology Majors:

Did they graduate or are still enrolled in major, CNHS or university after 4 years?

Program Degree Conversion
As Incoming Freshman MATH Majors:
Did they graduate with a degree in major or CNHS after 4 years?