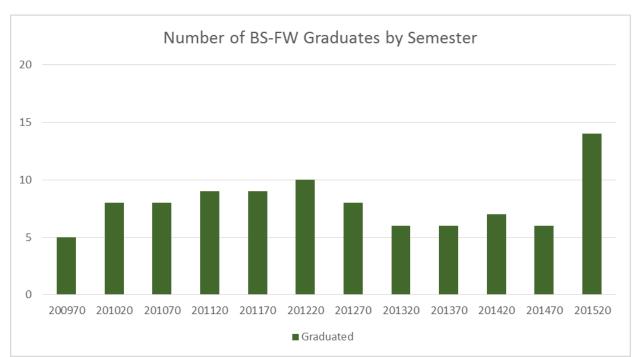

#### Administrative Organization for the College of Natural and Health Sciences

CNHS Graduation Rate (Freshman CNHS declared majors versus graduating within a CNHS program)

**CNHS Number of Graduates by Department** 