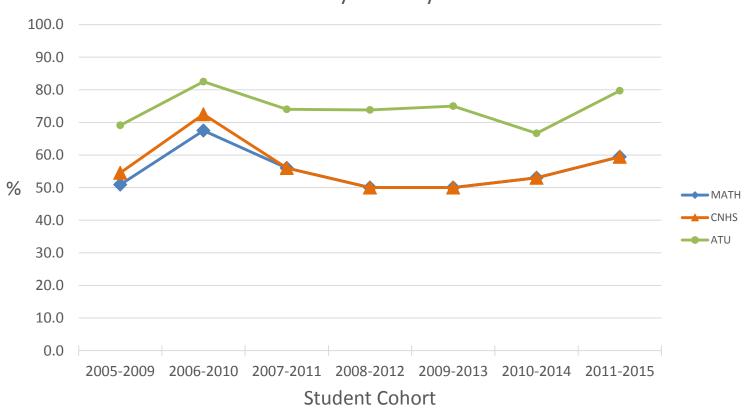

Program Retention

As Incoming Freshman F/W Majors:

Did they graduate or are still enrolled in major, CNHS or university after 4 years?

Program Degree Conversion
As Incoming Freshman Geology Majors:
Did they graduate with a degree in major or CNHS after 4 years?