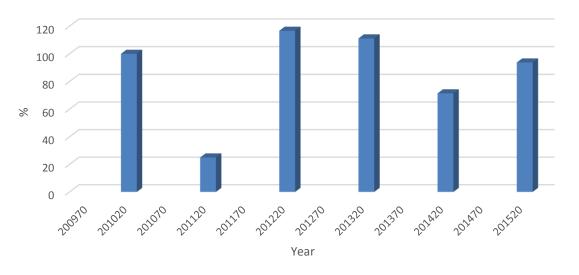

Program Retention
As Incoming Freshman Chemistry Majors:
Did they graduate or are still enrolled in major, CNHS or university after 4 years?

Program Degree Conversion
As Incoming Freshman F/W Majors:
Did they graduate with a degree in major or CNHS after 4 years?