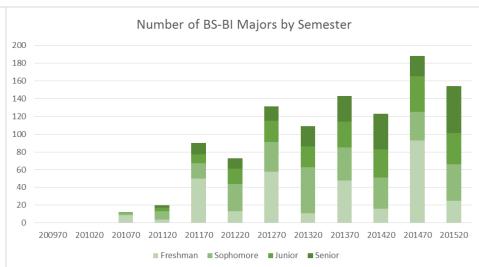

**Biological Sciences Number of Graduates by Program** 

BIOL

■ FW ■ HIM

**MATH Number of Graduates by Program** 

■ MATH

**Physical Sciences Number of Graduates by Program** 

PHYS

■ GEOL ■ CHEM