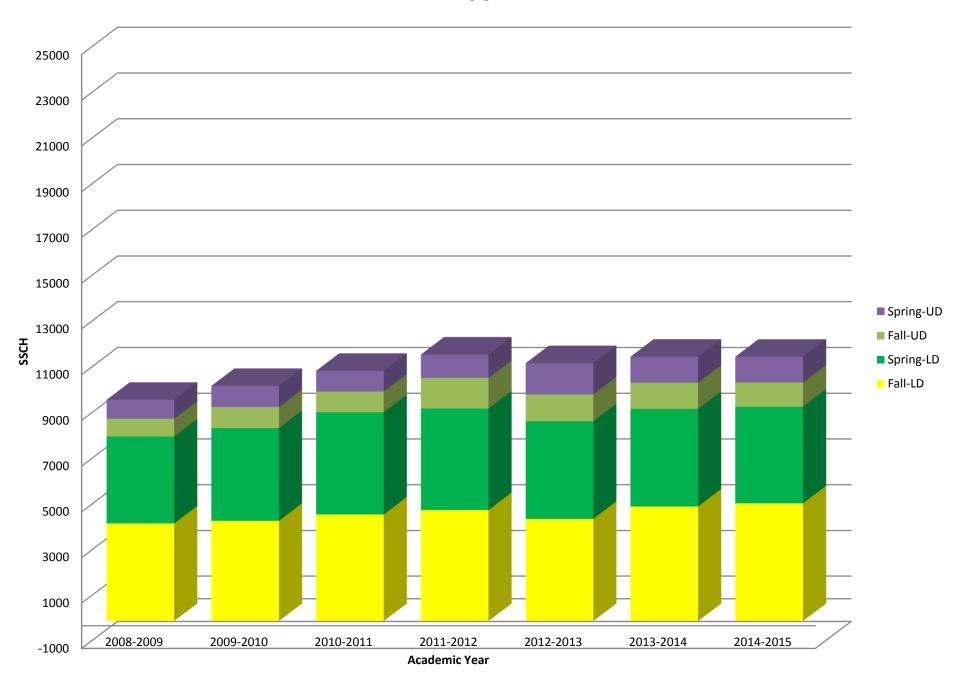

#### Administrative Organization for the College of Natural and Health Sciences

CNHS Graduation Rate (Freshman CNHS declared majors versus graduating within a CNHS program)

**CNHS Number of Graduates by Department** 