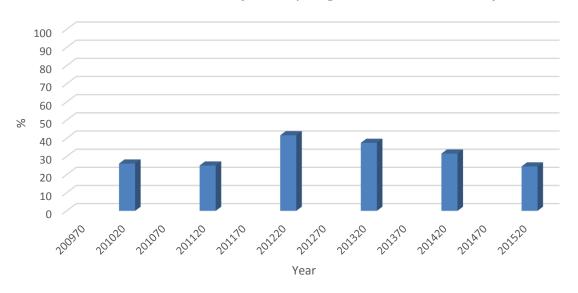

S after 4 years?



Program Retention

As Incoming Freshman F/W Majors:

Did they graduate or are still enrolled in major, CNHS or university after 4 years?



Program Degree Conversion
As Incoming Freshman Geology Majors:
Did they graduate with a degree in major or CNHS after 4 years?



Program Retention

As Incoming Freshman Geology Majors:

Did they graduate or are still enrolled in major, CNHS or university after 4 years?



Program Degree Conversion
As Incoming Freshman MATH Majors:
Did they graduate with a degree in major or CNHS after 4 years?



Program Retention

As Incoming Freshman Math Majors:

Did they graduate or are still enrolled in major, CNHS or university after 4 years?













































Fall Freshman CHEM major to Spring Freshman CHEM major



Fall Freshman CHEM major to Fall Sophomore CHEM major



Fall Freshman BIOL major to Spring Freshman BIOL major



Fall Freshman BIOL major to Fall Sophomore BIOL major



Fall Freshman NURS major to Spring Freshman NURS major



Fall Freshman NURS major to Fall Sophomore NURS major



Fall Freshman FW major to Spring Freshman FW major



Fall Freshman FW major to Fall Sophomore FW major



Fall Freshman MATH major to Spring Freshman MATH major



Fall Freshman MATH major to Fall Sophomore MATH major



Fall Freshman GEOL major to Spring Freshman GEOL major



Fall Freshman GEOL major to Fall Sophomore GEOL major



Fall Freshman HIM major to Spring Freshman HIM major



Fall Freshman HIM major to Fall Sophomore HIM major



#### **MATH**



#### **BIOS**



**PSCI** 







#### **GEOL*