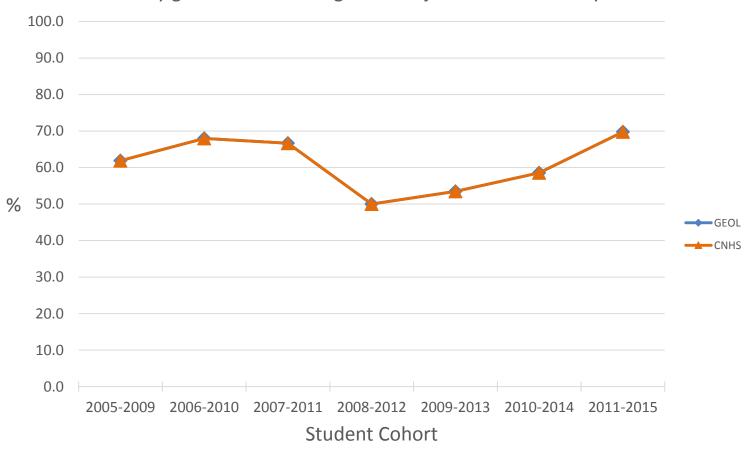

Program Retention

As Incoming Freshman F/W Majors:

Did they graduate or are still enrolled in major, CNHS or university after 4 years?

Program Degree Conversion
As Incoming Freshman Geology Majors:
Did they graduate with a degree in major or CNHS after 4 years?

Program Retention

As Incoming Freshman Geology Majors:

Did they graduate or are still enrolled in major, CNHS or university after 4 years?

Program Degree Conversion
As Incoming Freshman MATH Majors:
Did they graduate with a degree in major or CNHS after 4 years?