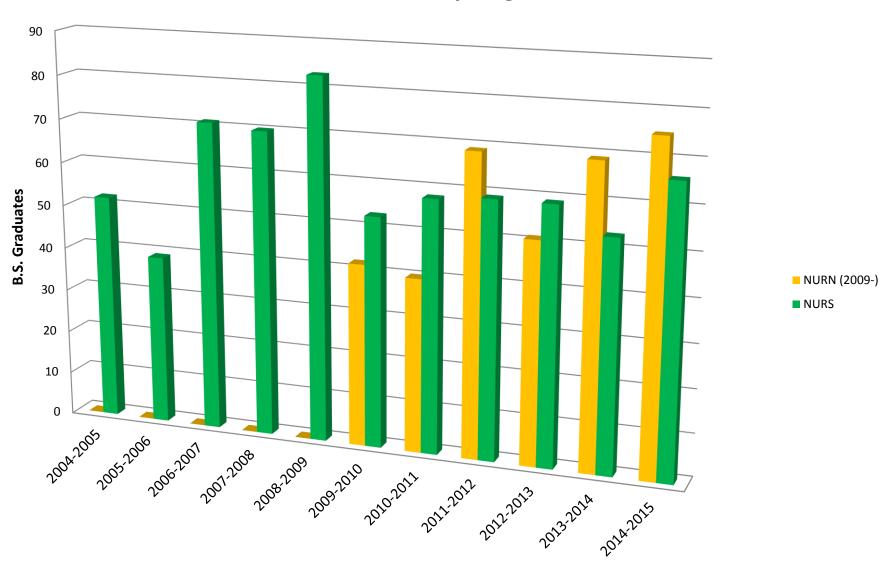

#### **NURS Graduates by Program**

■ PSED
■ LSED
■ MAED

Program Degree Conversion
As Incoming Freshman Biology Majors:
Did they graduate with a degree in major or CNHS after 4 years?

Program Retention

As Incoming Freshman Biology Majors: