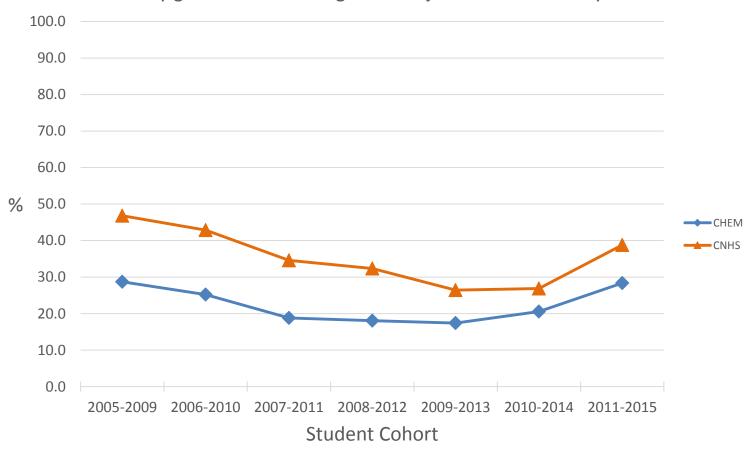

Did they graduate or are still enrolled in major, CNHS or university after 4 years?

Program Degree Conversion
As Incoming Freshman Chemistry Majors:
Did they graduate with a degree in major or CNHS after 4 years?

Program Retention
As Incoming Freshman Chemistry Majors:
Did they graduate or are still enrolled in major, CNHS or university after 4 years?

Program Degree Conversion
As Incoming Freshman F/W Majors:
Did they graduate with a degree in major or CNHS after 4 years?