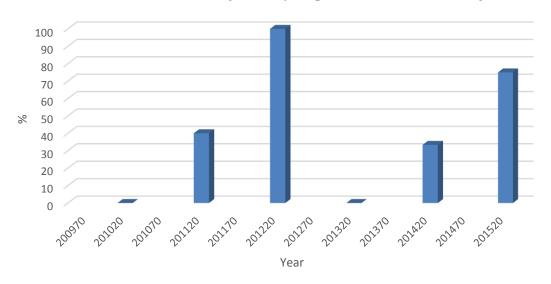

Program Retention

As Incoming Freshman Math Majors:

Did they graduate or are still enrolled in major, CNHS or university after 4 years?

Fall Freshman CHEM major to Spring Freshman CHEM major

Fall Freshman CHEM major to Fall Sophomore CHEM major