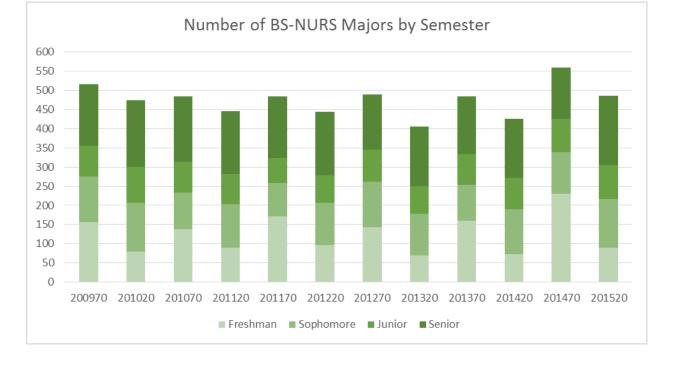

#### **NURS Graduates by Program**

■ PSED
■ LSED
■ MAED

Program Degree Conversion
As Incoming Freshman Biology Majors:
Did they graduate with a degree in major or CNHS after 4 years?

Program Retention

As Incoming Freshman Biology Majors: