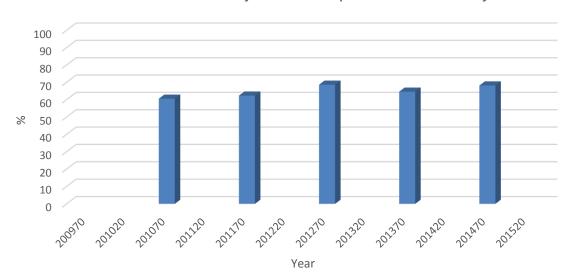

Program Retention

As Incoming Freshman Geology Majors:

Did they graduate or are still enrolled in major, CNHS or university after 4 years?

Program Degree Conversion
As Incoming Freshman MATH Majors:
Did they graduate with a degree in major or CNHS after 4 years?