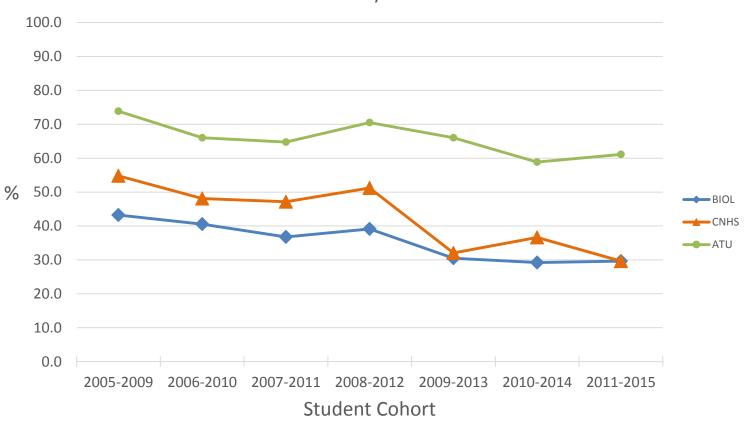

#### **NURS Graduates by Program**

■ PSED
■ LSED
■ MAED

Program Degree Conversion
As Incoming Freshman Biology Majors:
Did they graduate with a degree in major or CNHS after 4 years?

Program Retention

As Incoming Freshman Biology Majors:

Did they graduate or are still enrolled in major, CNHS or university after 4 years?

Program Degree Conversion
As Incoming Freshman Chemistry Majors:
Did they graduate with a degree in major or CNHS after 4 years?