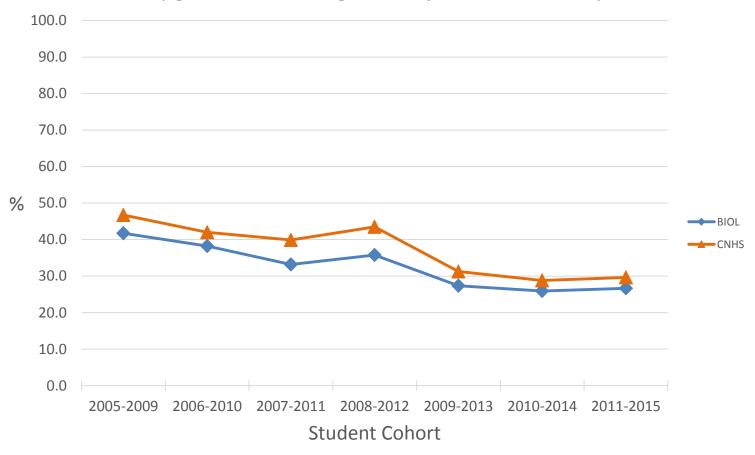

#### **NURS Graduates by Program**

■ PSED
■ LSED
■ MAED

Program Degree Conversion
As Incoming Freshman Biology Majors:
Did they graduate with a degree in major or CNHS after 4 years?

Program Retention

As Incoming Freshman Biology Majors:

Did they graduate or are still enrolled in major, CNHS or university after 4 years?

Program Degree Conversion
As Incoming Freshman Chemistry Majors:
Did they graduate with a degree in major or CNHS after 4 years?