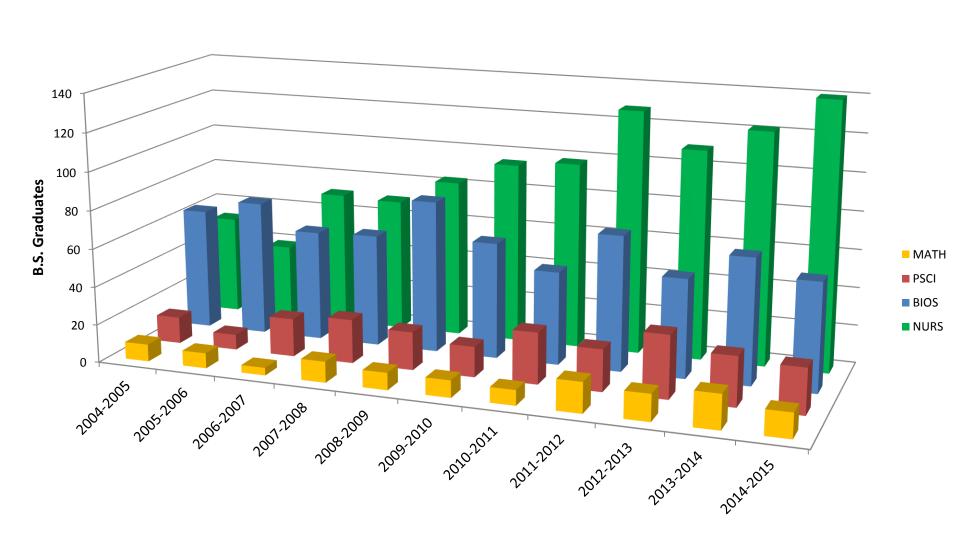

#### Administrative Organization for the College of Natural and Health Sciences

CNHS Graduation Rate (Freshman CNHS declared majors versus graduating within a CNHS program)

**CNHS Number of Graduates by Department** 

**Biological Sciences Number of Graduates by Program** 

BIOL

■ FW ■ HIM

**MATH Number of Graduates by Program** 

■ MATH

**Physical Sciences Number of Graduates by Program** 

PHYS

■ GEOL ■ CHEM