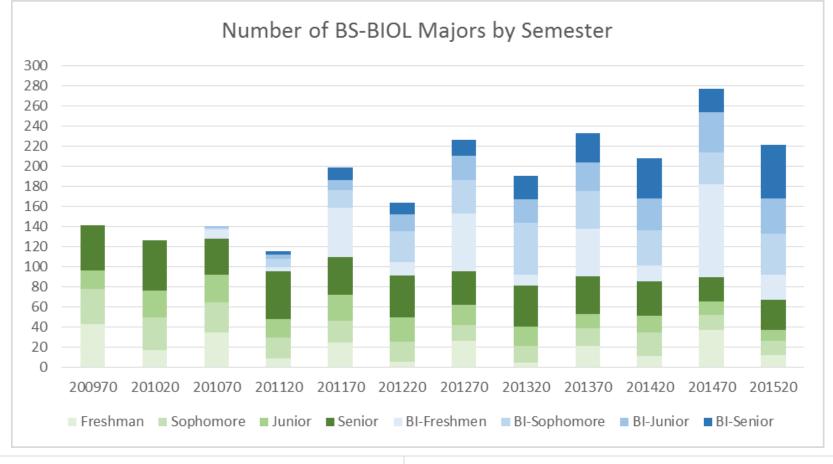

**Biological Sciences Number of Graduates by Program** 

BIOL

■ FW ■ HIM

**MATH Number of Graduates by Program** 

■ MATH

**Physical Sciences Number of Graduates by Program** 

PHYS

■ GEOL ■ CHEM