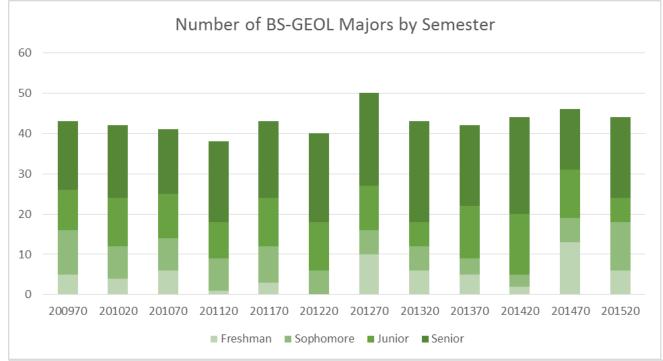

hman F/W Majors:
Did they graduate with a degree in major or CNHS after 4 years?



Program Retention

As Incoming Freshman F/W Majors:

Did they graduate or are still enrolled in major, CNHS or university after 4 years?



Program Degree Conversion
As Incoming Freshman Geology Majors:
Did they graduate with a degree in major or CNHS after 4 years?



Program Retention

As Incoming Freshman Geology Majors:

Did they graduate or are still enrolled in major, CNHS or university after 4 years?



Program Degree Conversion
As Incoming Freshman MATH Majors:
Did they graduate with a degree in major or CNHS after 4 years?



Program Retention

As Incoming Freshman Math Majors:

Did they graduate or are still enrolled in major, CNHS or university after 4 years?













































Fall Freshman CHEM major to Spring Freshman CHEM major



Fall Freshman CHEM major to Fall Sophomore CHEM major



Fall Freshman BIOL major to Spring Freshman BIOL major



Fall Freshman BIOL major to Fall Sophomore BIOL major



Fall Freshman NURS major to Spring Freshman NURS major



Fall Freshman NURS major to Fall Sophomore NURS major



Fall Freshman FW major to Spring Freshman FW major



Fall Freshman FW major to Fall Sophomore FW major



Fall Freshman MATH major to Spring Freshman MATH major



Fall Freshman MATH major to Fall Sophomore MATH major



Fall Freshman GEOL major to Spring Freshman GEOL major



Fall Freshman GEOL major to Fall Sophomore GEOL major



Fall Freshman HIM major to Spring Freshman HIM major



Fall Freshman HIM major to Fall Sophomore HIM major