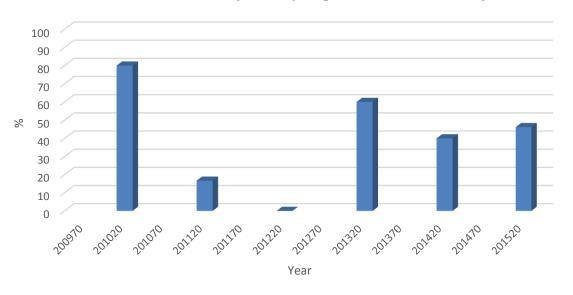

Program Retention

As Incoming Freshman Math Majors:

Did they graduate or are still enrolled in major, CNHS or university after 4 years?

Fall Freshman CHEM major to Spring Freshman CHEM major

Fall Freshman CHEM major to Fall Sophomore CHEM major