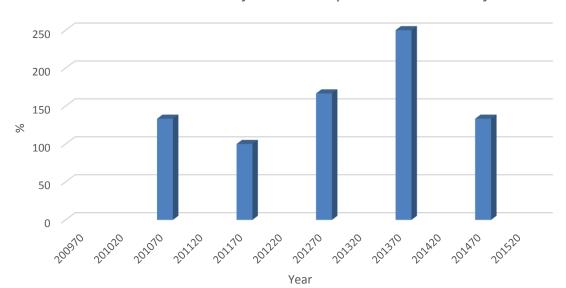

Program Retention

As Incoming Freshman Geology Majors:

Did they graduate or are still enrolled in major, CNHS or university after 4 years?

Program Degree Conversion
As Incoming Freshman MATH Majors:
Did they graduate with a degree in major or CNHS after 4 years?