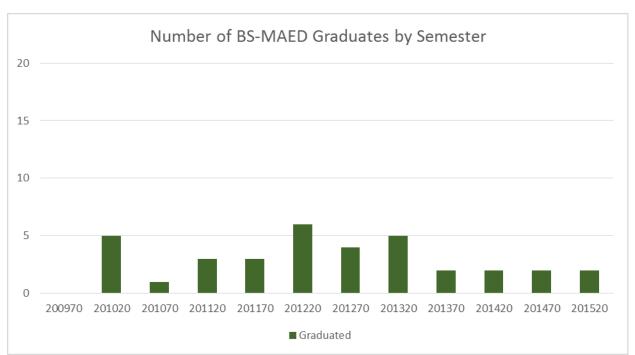

#### **NURS Graduates by Program**

■ PSED
■ LSED
■ MAED

Program Degree Conversion
As Incoming Freshman Biology Majors:
Did they graduate with a degree in major or CNHS after 4 years?

Program Retention

As Incoming Freshman Biology Majors: