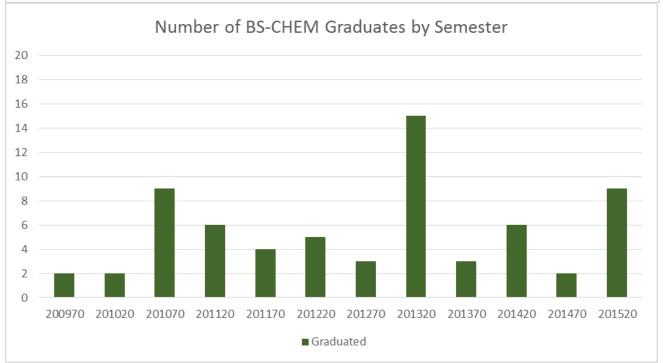

**Biological Sciences Number of Graduates by Program** 

BIOL

■ FW ■ HIM

**MATH Number of Graduates by Program** 

■ MATH

**Physical Sciences Number of Graduates by Program** 

PHYS

■ GEOL ■ CHEM