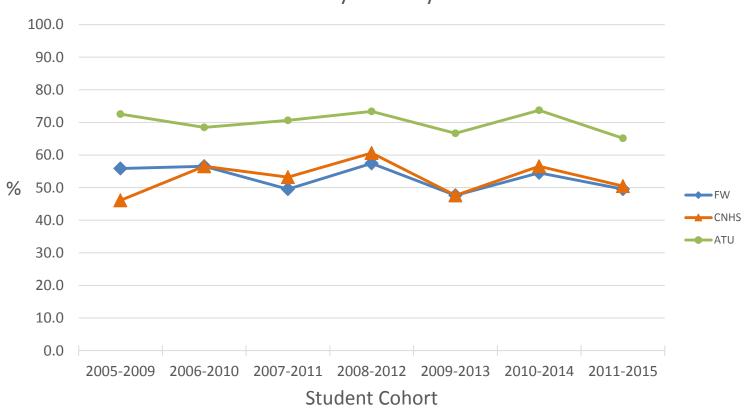

Program Retention

As Incoming Freshman F/W Majors:

Did they graduate or are still enrolled in major, CNHS or university after 4 years?

Program Degree Conversion
As Incoming Freshman Geology Majors:
Did they graduate with a degree in major or CNHS after 4 years?