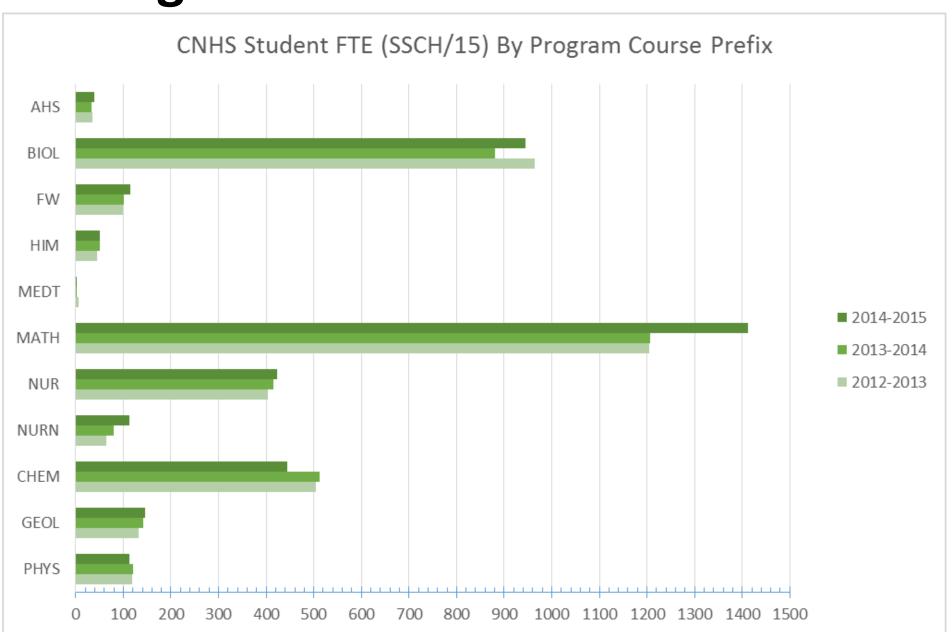

#### Administrative Organization for the College of Natural and Health Sciences

CNHS Graduation Rate (Freshman CNHS declared majors versus graduating within a CNHS program)

**CNHS Number of Graduates by Department** 