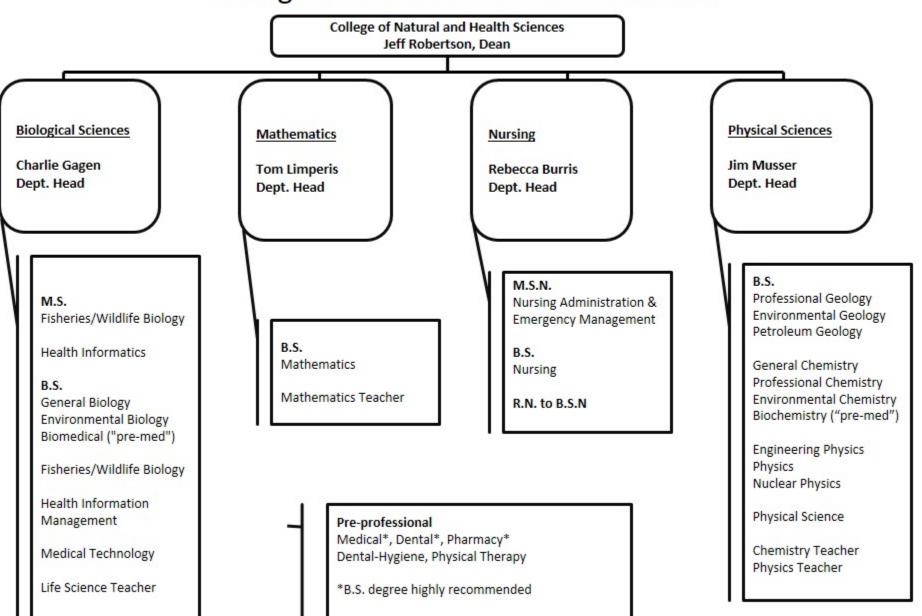

#### Administrative Organization for the College of Natural and Health Sciences

CNHS Graduation Rate (Freshman CNHS declared majors versus graduating within a CNHS program)

**CNHS Number of Graduates by Department** 

Degree Programs Residing Within The College

#### B.S.

- Biology
  - General
  - Environmental
  - Biomedical ("pre-med")
- Chemistry
  - Professional
  - Environmental
  - Biochemistry ("pre-med")
- Engineering Physics
- Fisheries/Wildlife Biology
- Geology
  - Professional
  - Petroleum
  - Environmental
- Health Information Management
- Mathematics
- Medical Technology
- Nursing (B.S.N. and R.N. to B.S.N.)
- Physical Science
- Physics
- Nuclear Physics
- Secondary Teacher License (Collaboration with College of Education)
  - Life Science
  - Math
  - Physics
  - Chemistry