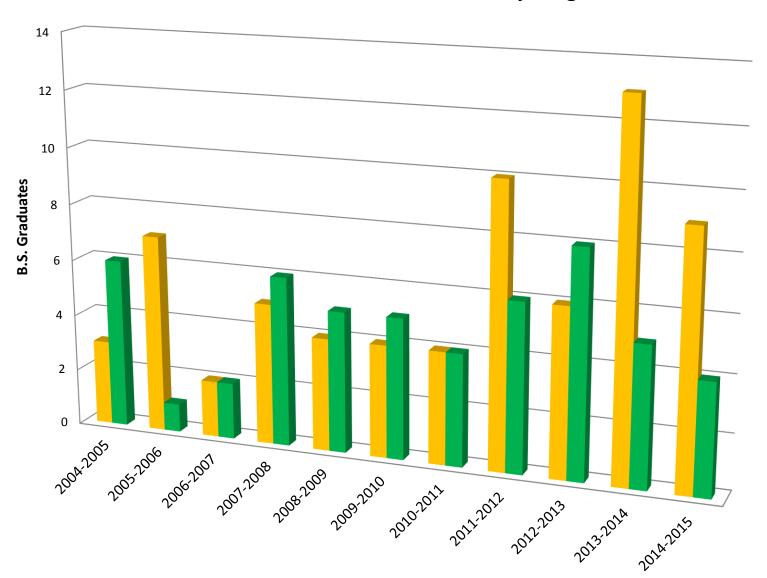

**Biological Sciences Number of Graduates by Program** 

BIOL

■ FW ■ HIM

**MATH Number of Graduates by Program** 

■ MATH

**Physical Sciences Number of Graduates by Program** 

PHYS

■ GEOL ■ CHEM