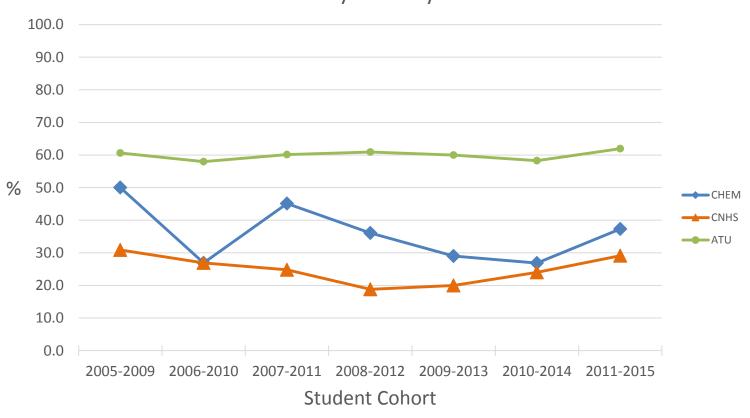

Did they graduate or are still enrolled in major, CNHS or university after 4 years?

Program Degree Conversion
As Incoming Freshman Chemistry Majors:
Did they graduate with a degree in major or CNHS after 4 years?

Program Retention
As Incoming Freshman Chemistry Majors:
Did they graduate or are still enrolled in major, CNHS or university after 4 years?

Program Degree Conversion
As Incoming Freshman F/W Majors:
Did they graduate with a degree in major or CNHS after 4 years?