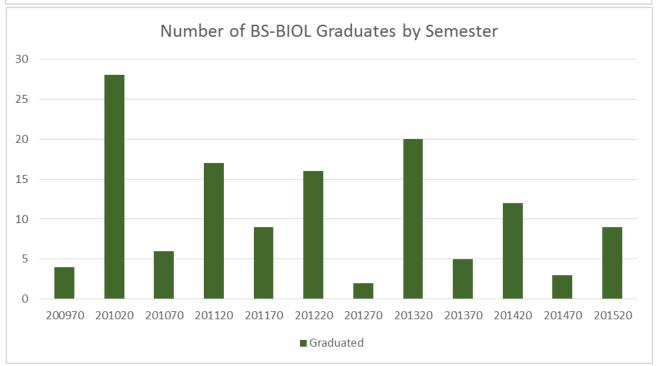

**Biological Sciences Number of Graduates by Program** 

BIOL

■ FW ■ HIM

**MATH Number of Graduates by Program** 

■ MATH

**Physical Sciences Number of Graduates by Program** 

PHYS

■ GEOL ■ CHEM