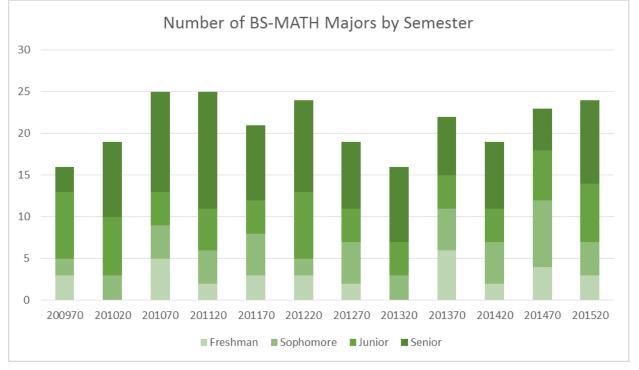

**Biological Sciences Number of Graduates by Program** 

BIOL

■ FW ■ HIM

**MATH Number of Graduates by Program** 

■ MATH

**Physical Sciences Number of Graduates by Program** 

PHYS

■ GEOL ■ CHEM