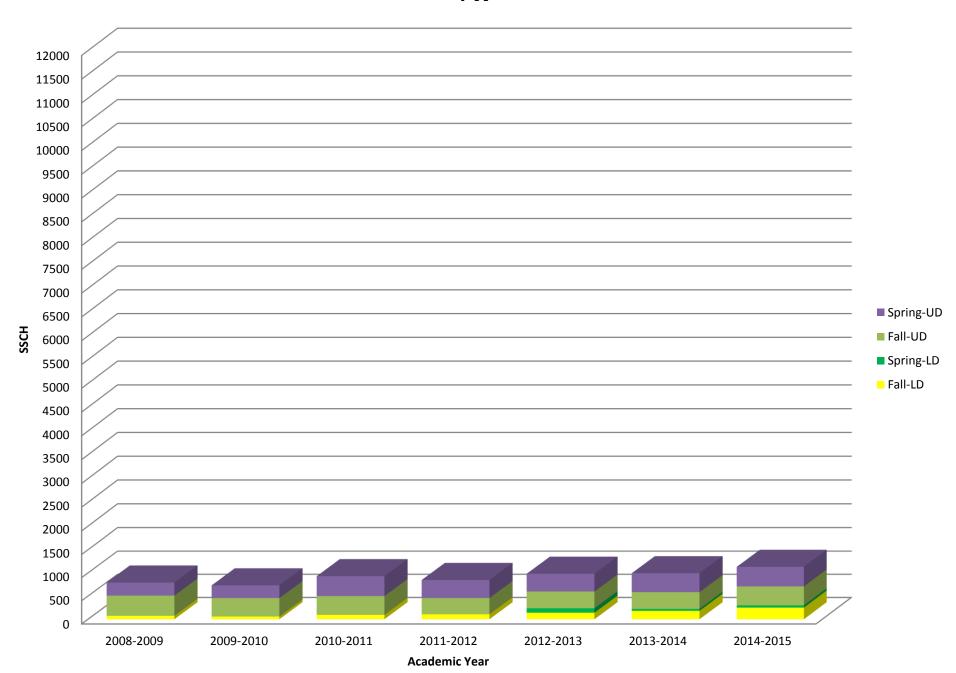

#### Administrative Organization for the College of Natural and Health Sciences

CNHS Graduation Rate (Freshman CNHS declared majors versus graduating within a CNHS program)

**CNHS Number of Graduates by Department** 

**Biological Sciences Number of Graduates by Program** 

BIOL

■ FW ■ HIM

**MATH Number of Graduates by Program** 

■ MATH

**Physical Sciences Number of Graduates by Program** 

PHYS

■ GEOL ■ CHEM