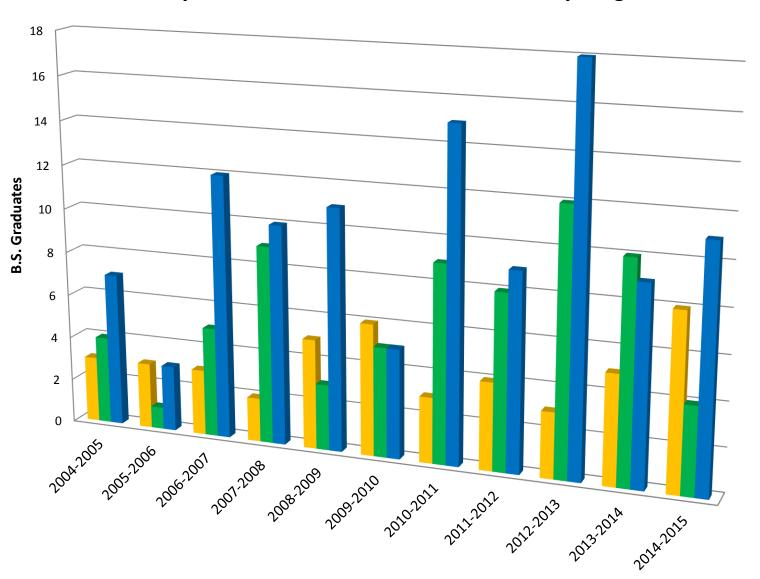

**Biological Sciences Number of Graduates by Program** 

BIOL

■ FW ■ HIM

**MATH Number of Graduates by Program** 

■ MATH

**Physical Sciences Number of Graduates by Program** 

PHYS

■ GEOL ■ CHEM