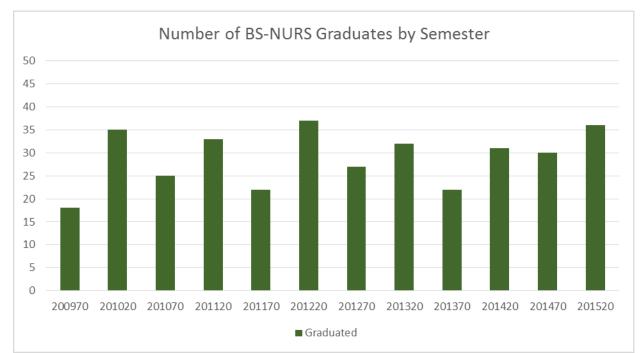

#### **NURS Graduates by Program**

■ PSED
■ LSED
■ MAED

Program Degree Conversion
As Incoming Freshman Biology Majors:
Did they graduate with a degree in major or CNHS after 4 years?

Program Retention

As Incoming Freshman Biology Majors: