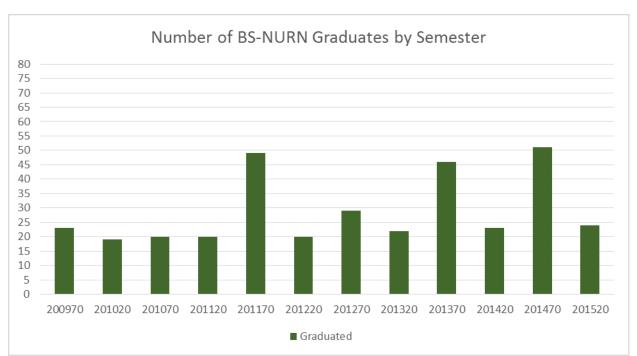

#### **NURS Graduates by Program**

■ PSED
■ LSED
■ MAED

Program Degree Conversion
As Incoming Freshman Biology Majors:
Did they graduate with a degree in major or CNHS after 4 years?

Program Retention

As Incoming Freshman Biology Majors: