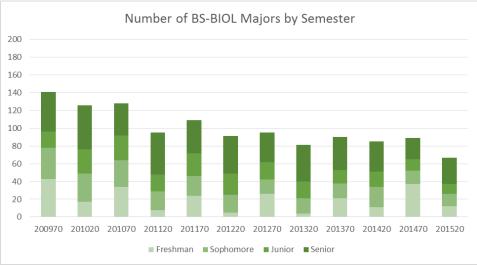

**Biological Sciences Number of Graduates by Program** 

BIOL

■ FW ■ HIM

**MATH Number of Graduates by Program** 

■ MATH

**Physical Sciences Number of Graduates by Program** 

PHYS

■ GEOL ■ CHEM