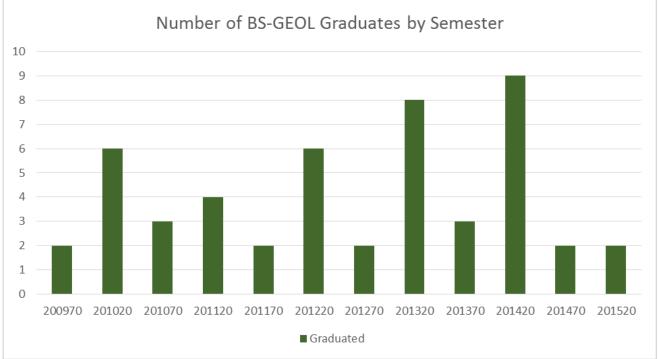

an F/W Majors:
Did they graduate with a degree in major or CNHS after 4 years?



Program Retention

As Incoming Freshman F/W Majors:

Did they graduate or are still enrolled in major, CNHS or university after 4 years?



Program Degree Conversion
As Incoming Freshman Geology Majors:
Did they graduate with a degree in major or CNHS after 4 years?



Program Retention

As Incoming Freshman Geology Majors:

Did they graduate or are still enrolled in major, CNHS or university after 4 years?



Program Degree Conversion
As Incoming Freshman MATH Majors:
Did they graduate with a degree in major or CNHS after 4 years?



Program Retention

As Incoming Freshman Math Majors:

Did they graduate or are still enrolled in major, CNHS or university after 4 years?













































Fall Freshman CHEM major to Spring Freshman CHEM major



Fall Freshman CHEM major to Fall Sophomore CHEM major



Fall Freshman BIOL major to Spring Freshman BIOL major



Fall Freshman BIOL major to Fall Sophomore BIOL major



Fall Freshman NURS major to Spring Freshman NURS major



Fall Freshman NURS major to Fall Sophomore NURS major



Fall Freshman FW major to Spring Freshman FW major



Fall Freshman FW major to Fall Sophomore FW major



Fall Freshman MATH major to Spring Freshman MATH major



Fall Freshman MATH major to Fall Sophomore MATH major



Fall Freshman GEOL major to Spring Freshman GEOL major



Fall Freshman GEOL major to Fall Sophomore GEOL major



Fall Freshman HIM major to Spring Freshman HIM major



Fall Freshman HIM major to Fall Sophomore HIM major



#