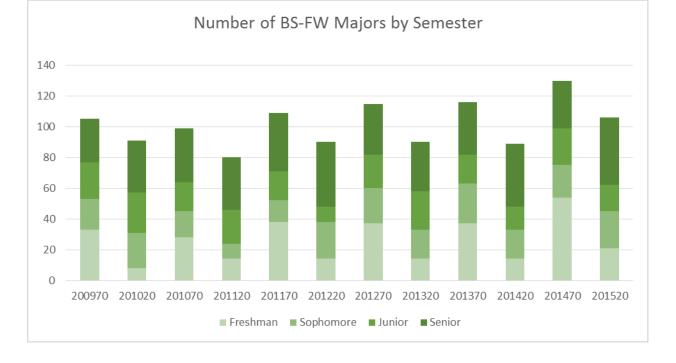

#### Administrative Organization for the College of Natural and Health Sciences

CNHS Graduation Rate (Freshman CNHS declared majors versus graduating within a CNHS program)

**CNHS Number of Graduates by Department** 