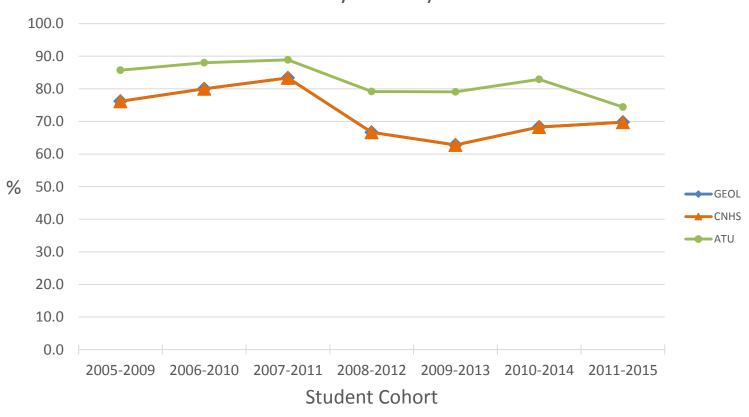

Program Retention

As Incoming Freshman Geology Majors:

Did they graduate or are still enrolled in major, CNHS or university after 4 years?

Program Degree Conversion
As Incoming Freshman MATH Majors:
Did they graduate with a degree in major or CNHS after 4 years?