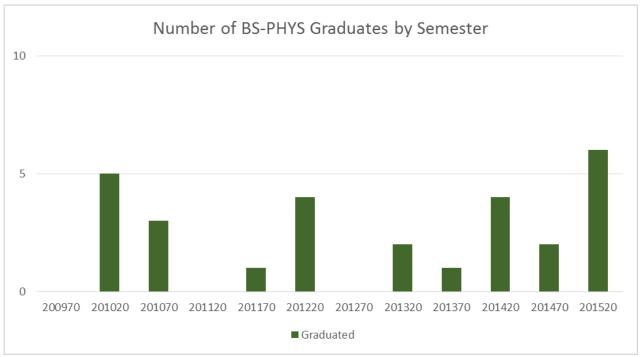

/W Majors:
Did they graduate with a degree in major or CNHS after 4 years?



Program Retention

As Incoming Freshman F/W Majors:

Did they graduate or are still enrolled in major, CNHS or university after 4 years?



Program Degree Conversion
As Incoming Freshman Geology Majors:
Did they graduate with a degree in major or CNHS after 4 years?



Program Retention

As Incoming Freshman Geology Majors:

Did they graduate or are still enrolled in major, CNHS or university after 4 years?



Program Degree Conversion
As Incoming Freshman MATH Majors:
Did they graduate with a degree in major or CNHS after 4 years?



Program Retention

As Incoming Freshman Math Majors:

Did they graduate or are still enrolled in major, CNHS or university after 4 years?













































Fall Freshman CHEM major to Spring Freshman CHEM major



Fall Freshman CHEM major to Fall Sophomore CHEM major



Fall Freshman BIOL major to Spring Freshman BIOL major



Fall Freshman BIOL major to Fall Sophomore BIOL major



Fall Freshman NURS major to Spring Freshman NURS major



Fall Freshman NURS major to Fall Sophomore NURS major



Fall Freshman FW major to Spring Freshman FW major



Fall Freshman FW major to Fall Sophomore FW major



Fall Freshman MATH major to Spring Freshman MATH major



Fall Freshman MATH major to Fall Sophomore MATH major



Fall Freshman GEOL major to Spring Freshman GEOL major



Fall Freshman GEOL major to Fall Sophomore GEOL major



Fall Freshman HIM major to Spring Freshman HIM major



Fall Freshman HIM major to Fall Sophomore HIM major



####