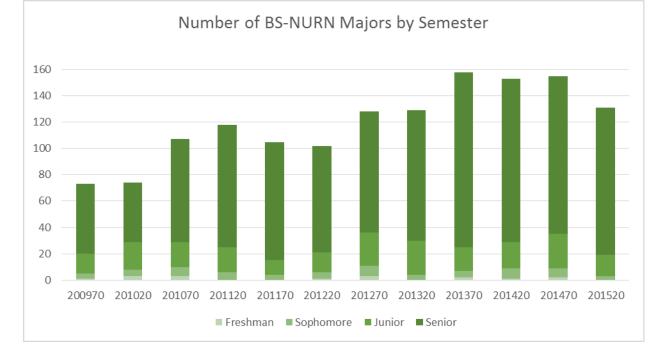

#### **NURS Graduates by Program**

■ PSED
■ LSED
■ MAED

Program Degree Conversion
As Incoming Freshman Biology Majors:
Did they graduate with a degree in major or CNHS after 4 years?

Program Retention

As Incoming Freshman Biology Majors: