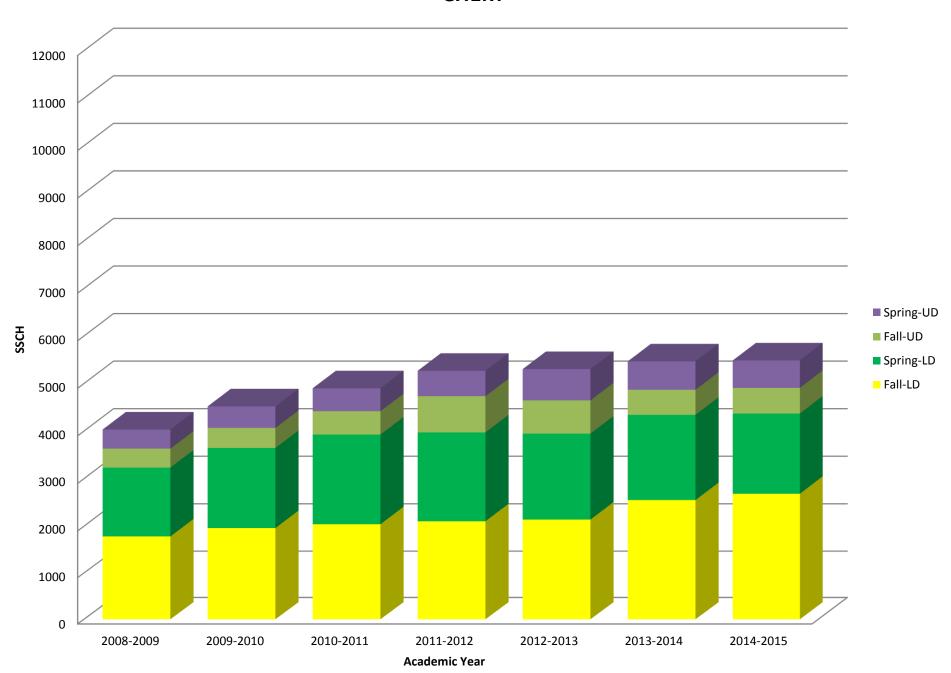

#### Administrative Organization for the College of Natural and Health Sciences

CNHS Graduation Rate (Freshman CNHS declared majors versus graduating within a CNHS program)

**CNHS Number of Graduates by Department** 