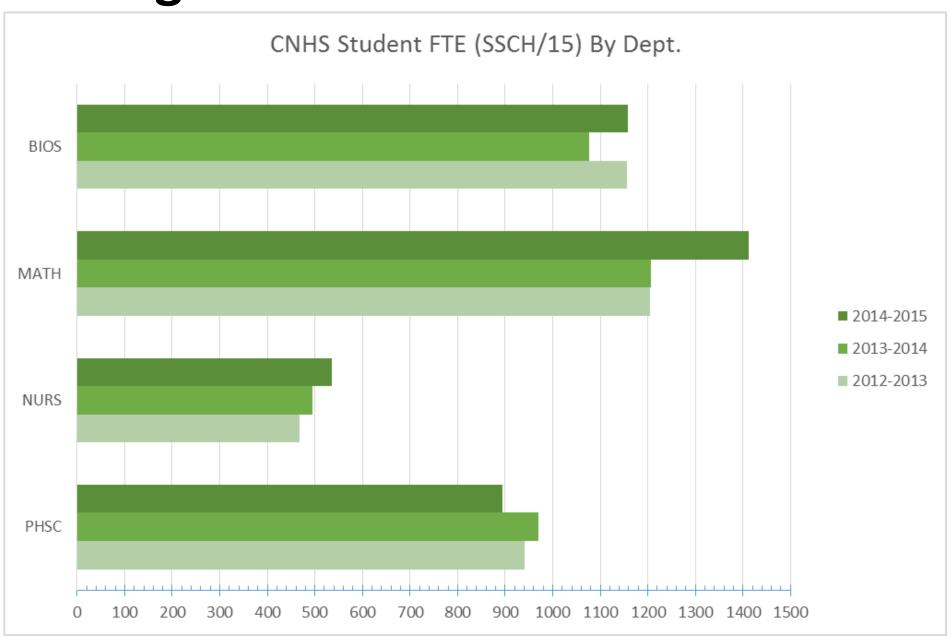

#### Administrative Organization for the College of Natural and Health Sciences

CNHS Graduation Rate (Freshman CNHS declared majors versus graduating within a CNHS program)

**CNHS Number of Graduates by Department** 