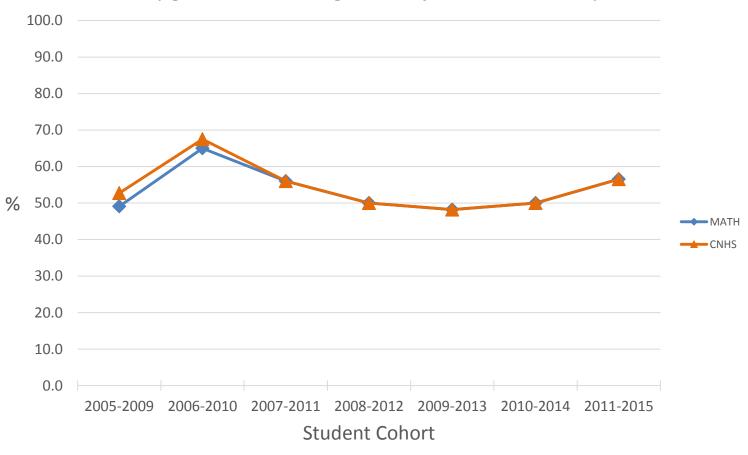

Program Retention
As Incoming Freshman Chemistry Majors:
Did they graduate or are still enrolled in major, CNHS or university after 4 years?

Program Degree Conversion
As Incoming Freshman F/W Majors:
Did they graduate with a degree in major or CNHS after 4 years?