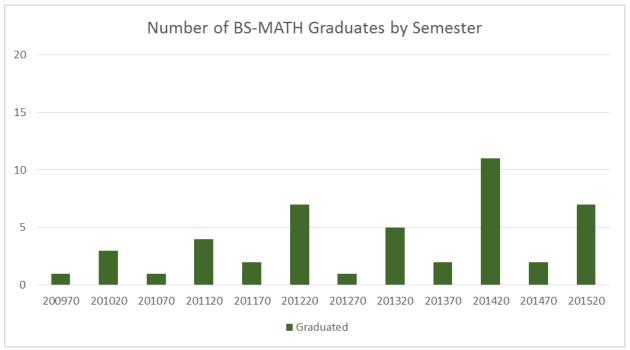

**Biological Sciences Number of Graduates by Program** 

BIOL

■ FW ■ HIM

**MATH Number of Graduates by Program** 

■ MATH

**Physical Sciences Number of Graduates by Program** 

PHYS

■ GEOL ■ CHEM