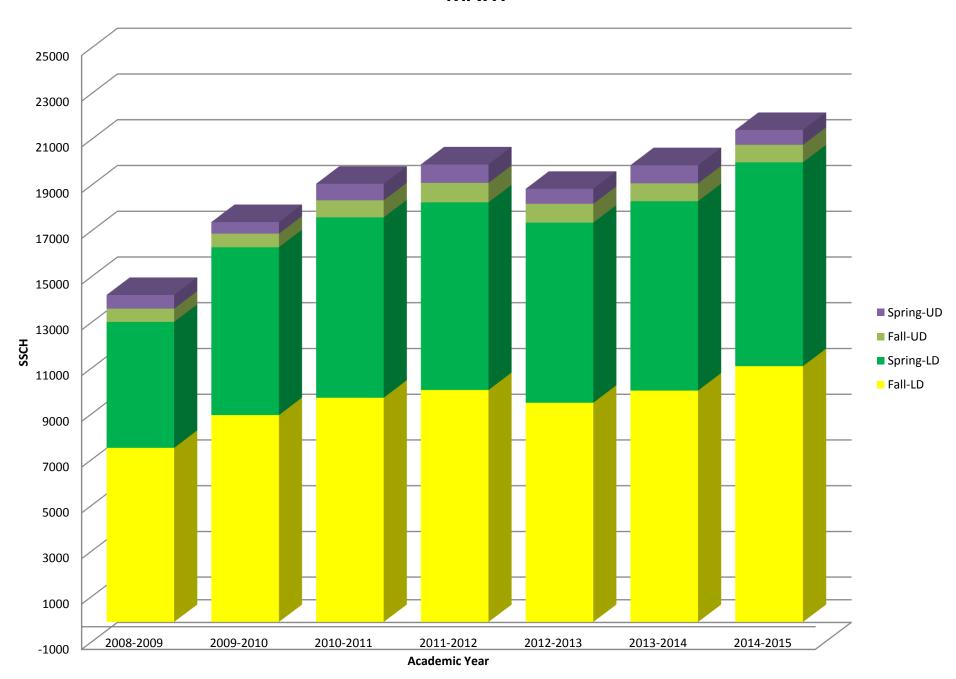

#### Administrative Organization for the College of Natural and Health Sciences

CNHS Graduation Rate (Freshman CNHS declared majors versus graduating within a CNHS program)

**CNHS Number of Graduates by Department** 