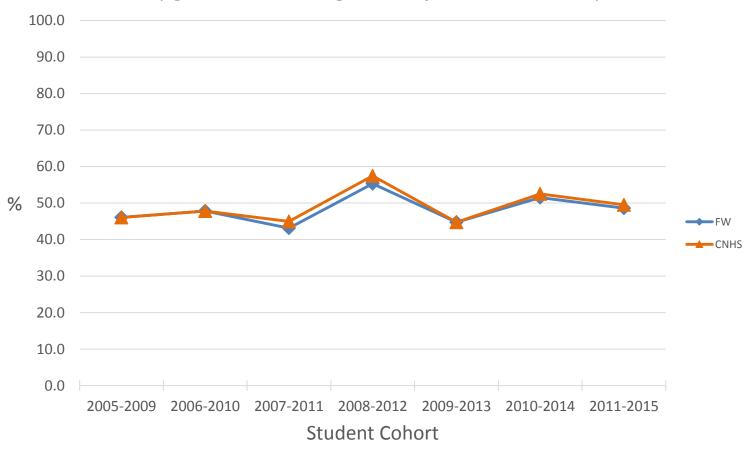

Program Retention
As Incoming Freshman Chemistry Majors:
Did they graduate or are still enrolled in major, CNHS or university after 4 years?

Program Degree Conversion
As Incoming Freshman F/W Majors:
Did they graduate with a degree in major or CNHS after 4 years?

Program Retention

As Incoming Freshman F/W Majors:

Did they graduate or are still enrolled in major, CNHS or university after 4 years?

Program Degree Conversion
As Incoming Freshman Geology Majors:
Did they graduate with a degree in major or CNHS after 4 years?