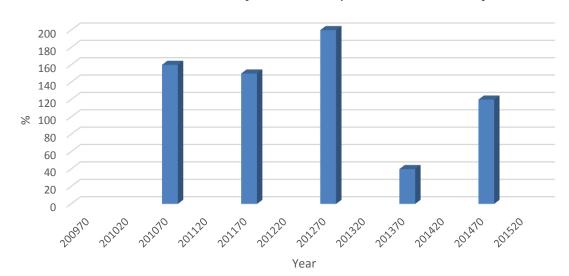

Program Retention

As Incoming Freshman F/W Majors:

Did they graduate or are still enrolled in major, CNHS or university after 4 years?

Program Degree Conversion
As Incoming Freshman Geology Majors:
Did they graduate with a degree in major or CNHS after 4 years?