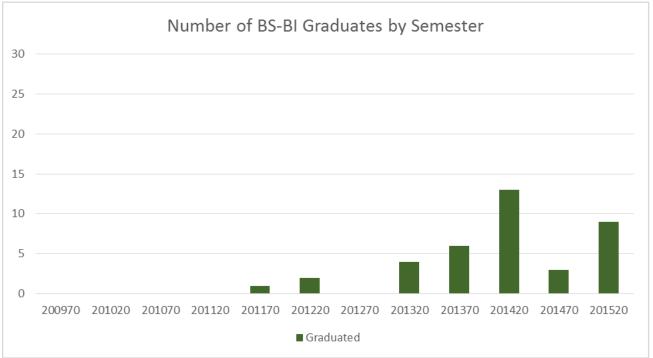

**Biological Sciences Number of Graduates by Program** 

BIOL

■ FW ■ HIM

**MATH Number of Graduates by Program** 

■ MATH

**Physical Sciences Number of Graduates by Program** 

PHYS

■ GEOL ■ CHEM