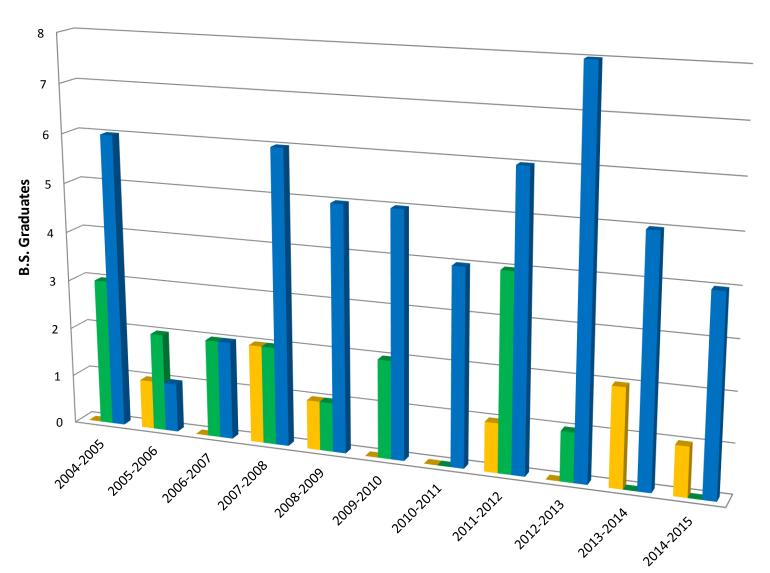

**Biological Sciences Number of Graduates by Program** 

BIOL

■ FW ■ HIM

**MATH Number of Graduates by Program** 

■ MATH

**Physical Sciences Number of Graduates by Program** 

PHYS

■ GEOL ■ CHEM