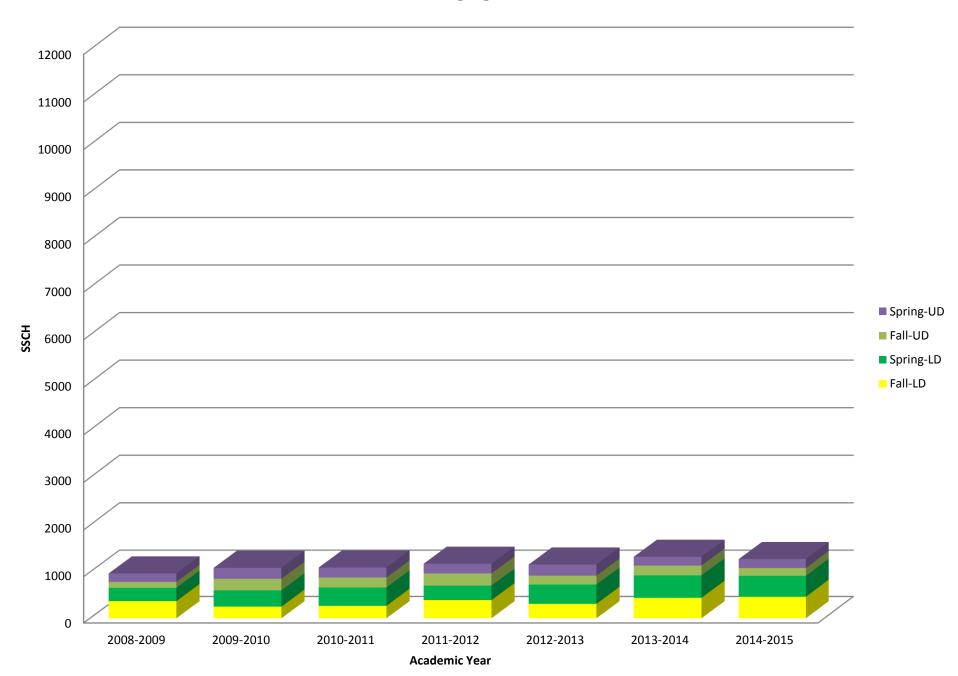

#### Administrative Organization for the College of Natural and Health Sciences

CNHS Graduation Rate (Freshman CNHS declared majors versus graduating within a CNHS program)

**CNHS Number of Graduates by Department** 