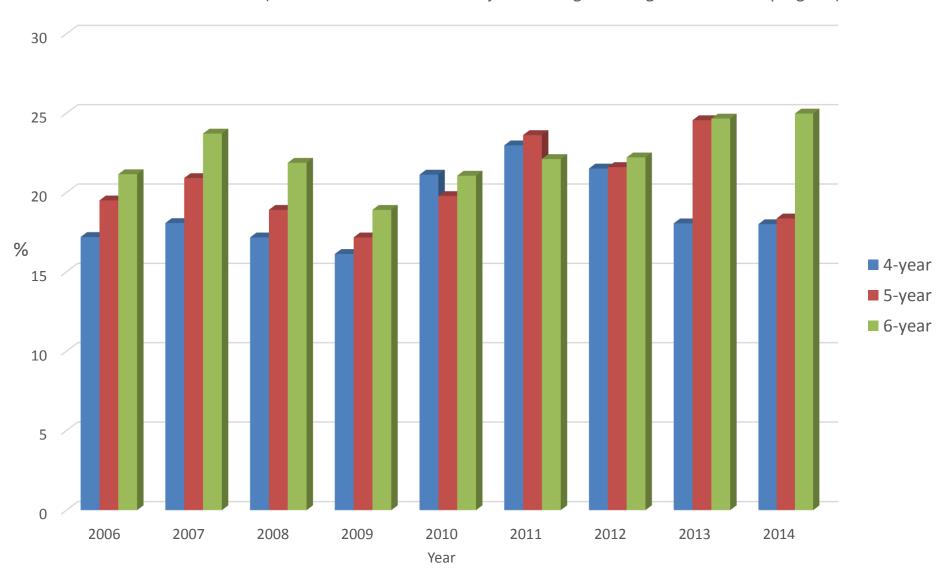

#### Administrative Organization for the College of Natural and Health Sciences

CNHS Graduation Rate (Freshman CNHS declared majors versus graduating within a CNHS program)

**CNHS Number of Graduates by Department** 