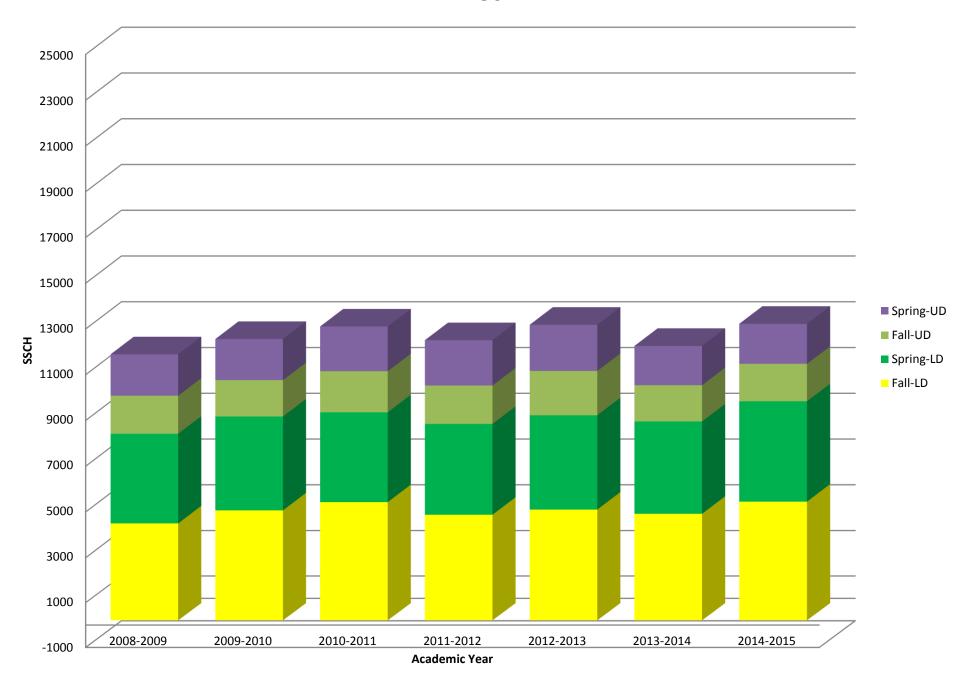

#### Administrative Organization for the College of Natural and Health Sciences

CNHS Graduation Rate (Freshman CNHS declared majors versus graduating within a CNHS program)

**CNHS Number of Graduates by Department** 