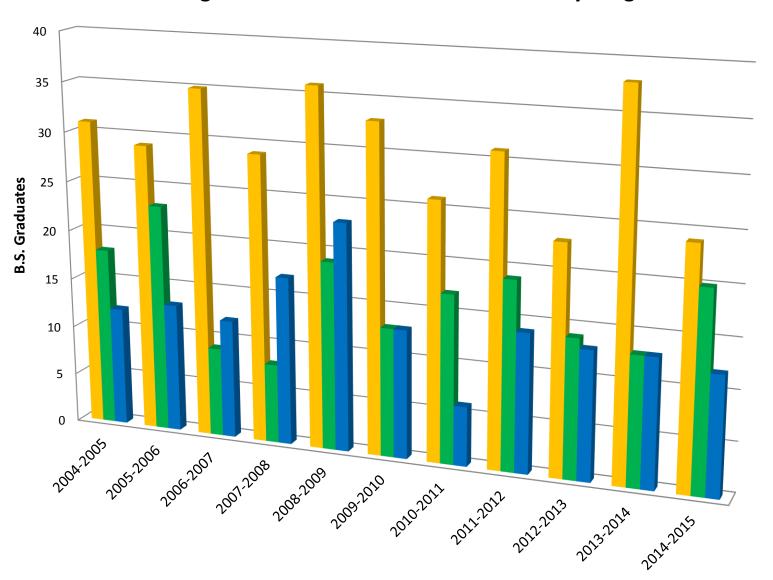

#### **NURS Graduates by Program**

■ PSED
■ LSED
■ MAED

Program Degree Conversion
As Incoming Freshman Biology Majors:
Did they graduate with a degree in major or CNHS after 4 years?

Program Retention

As Incoming Freshman Biology Majors: