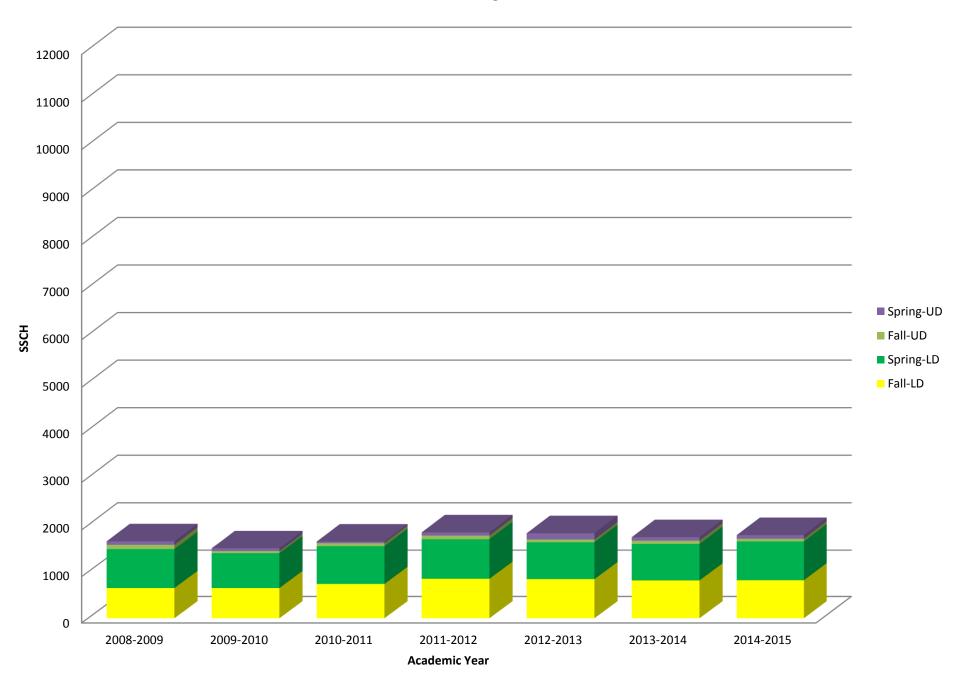

#### Administrative Organization for the College of Natural and Health Sciences

CNHS Graduation Rate (Freshman CNHS declared majors versus graduating within a CNHS program)

**CNHS Number of Graduates by Department** 

**Biological Sciences Number of Graduates by Program** 

BIOL

■ FW ■ HIM

**MATH Number of Graduates by Program** 

■ MATH

**Physical Sciences Number of Graduates by Program** 

PHYS

■ GEOL ■ CHEM