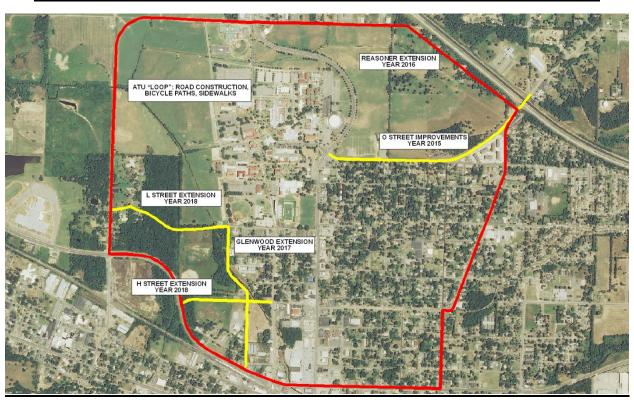

Map of Street Development and Renovations around the ATU Russellville Campus

Yellow lines: The yellow lines are new road developments or road renovations planned by the City of Russellville. For example, Russellville plans to add sidewalks on both sides of O Street. Also, L Street and Glenwood extensions will create a new exit out of campus at the southwest corner by the Tech baseball field. All roads will have a sidewalk.

Red line: The red line shows a road loop around the Russellville campus. Three-quarters of the loop already exists but Reasoner will be extended in the next year to complete it. This will give drivers a way to avoid the congestion of Route 7 by ATU. It will also promote health and wellness as it will include a bike lane and sidewalks for bikers, walkers and runners.