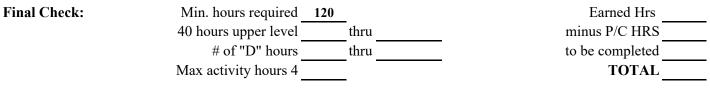

## **DEGREE AUDIT CHECK LIST**

## (BA-OLIC) Organizational Leadership - Inter-College Program Conc.

2023-24

| Date                           |                       |     | Student's Name |                        |    |
|--------------------------------|-----------------------|-----|----------------|------------------------|----|
| Grade Point                    | int Graduation Date   |     | T#             |                        |    |
| General Education Requirements |                       | Hrs |                | Major Requirements     |    |
| ENGL #                         | 1013/1043 & 1023/1053 | 6   |                |                        |    |
| MATH #                         |                       | 3   |                |                        |    |
| SCIENCE                        |                       | 4   |                |                        |    |
| SCIENCE                        |                       | 4   |                |                        |    |
| US HIST/GOVT                   |                       | 3   |                |                        |    |
| SOC SCI                        |                       | 3   |                | Professional Core      |    |
| SOC SCI                        |                       | 3   | LEAD           | 1003                   | 3  |
| FINE ART/HUN                   | 1                     | 3   |                | LEAD 2003 OR OL 4043   | 3  |
| FINE ART/HUM                   | 1                     | 3   | OL/PS          | 3023 3133 3143 4243    |    |
| СОММ                           |                       | 3   |                | 4443 4543 4643 4743    |    |
| TECH 1001 ♦                    |                       | 1   |                | 4843 4943* 4963*       | 33 |
| TOTAL GEN ED HOURS             |                       | 36  | OL/PS          | 4143 or 4343           | 3  |
| Electives                      |                       |     |                | *Must earn C or better |    |
|                                |                       |     |                |                        |    |
|                                |                       |     |                |                        |    |
|                                |                       |     |                |                        |    |
| TOTAL ELECTIVE HOURS           |                       | 42  |                | TOTAL HOURS            | 42 |