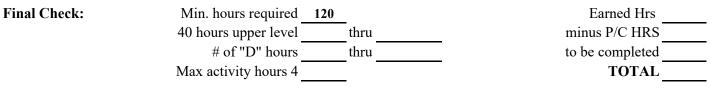

## (BA-OLIC) Organizational Leadership - Inter-College Program Conc.

2021-22

| Date                           |                       |     | Student's Name |                        |    |
|--------------------------------|-----------------------|-----|----------------|------------------------|----|
| Grade Point                    | Graduation Date       |     | T#             |                        |    |
| General Education Requirements |                       | Hrs |                | Major Requirements Hrs |    |
| ENGL #                         | 1013/1043 & 1023/1053 | 6   |                |                        |    |
| MATH #                         |                       | 3   |                |                        |    |
| SCIENCE                        |                       | 4   |                |                        |    |
| SCIENCE                        |                       | 4   |                |                        |    |
| US HIST/GOVT                   |                       | 3   |                |                        |    |
| SOC SCI                        |                       | 3   |                | Professional Core      |    |
| SOC SCI                        |                       | 3   |                |                        |    |
| FINE ART/HUM                   |                       | 3   | OL             | 3013 4043              | 6  |
| FINE ART/HUM                   |                       | 3   | OL/PS          | 3023 3133 3143 4243    |    |
| СОММ                           |                       | 3   |                | 4443 4543 4643 4743    |    |
| TECH 1001 ♦                    |                       | 1   |                | 4843 4943* 4963*       | 33 |
| TOTAL GEN ED HOURS             |                       | 36  | OL/PS          | 4143 or 4343           | 3  |
| Electives                      |                       |     |                | *Must earn C or better |    |
|                                |                       |     |                |                        |    |
|                                |                       |     |                |                        |    |
|                                |                       |     |                |                        |    |
|                                |                       |     |                |                        |    |
|                                |                       |     |                |                        |    |
| TOTAL ELECTIVE HOURS           |                       | 42  |                | TOTAL HOURS            | 42 |