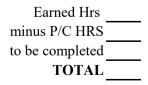

 Min. hours required
 120

 40 hours upper level
 thru

 # of "D" hours
 thru

 Max activity hours 4
 120

\*\* Satisfying Gen Ed
Satisfying Institutional Requirement
# C or better must be earned for Gen Ed