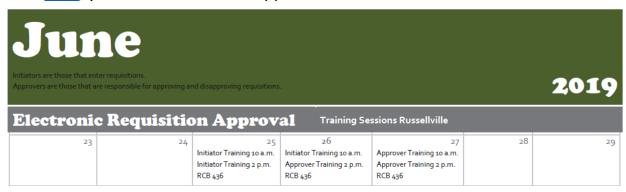

## **Electronic Requisition Approval Training Sessions**

All Sessions will be located in RCB-Brown Building on the Russellville Campus. See specific date and time for room assignment.

**How do I know which type of session to attend?** If you enter requisitions, you should attend an Initiator session. If your job role is listed on the approval limit chart <u>here</u>, you should attend an Approver session.

|        | nter requisitions.<br>are responsible for approving a              |                                                                         |                                                                         |            | 20                                                               | 019    |
|--------|--------------------------------------------------------------------|-------------------------------------------------------------------------|-------------------------------------------------------------------------|------------|------------------------------------------------------------------|--------|
|        |                                                                    | on Approval                                                             |                                                                         |            |                                                                  |        |
| Sunday | Monday 1                                                           | Tuesday  2 Initiator Training 10 a.m. Initiator Training 2 p.m. RCB 436 | Wednesday 3                                                             | Thursday 4 | Friday 5                                                         | Saturd |
| 7      |                                                                    | 9<br>Approver Training 10 a.m.<br>Approver Training 2 p.m.<br>RCB 436   | . 10                                                                    | 11         | Approver Training 10 a.m.<br>Approver Training 2 p.m.<br>RCB 436 |        |
| 14     | Initiator Training 10 a.m.<br>Initiator Training 2 p.m.<br>RCB 355 | 16                                                                      | Approver Training 10 a.m. Approver Training 2 p.m. RCB 436              | 18         | 19                                                               |        |
| 21     | Initiator Training 10 a.m. Approver Training 2 p.m. RCB 355        | 23                                                                      | 24<br>Initiator Training 10 a.m.<br>Approver Training 2 p.m.<br>RCB 436 | 25         | 26                                                               |        |
| 28     | 29                                                                 | 30                                                                      | 31<br>Initiator Training 10 a.m.<br>Approver Training 2 p.m.<br>RCB 436 |            |                                                                  |        |
|        |                                                                    |                                                                         |                                                                         |            |                                                                  |        |