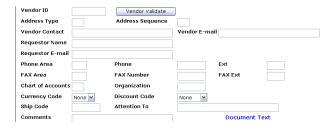

# Requisition Form - Dates / Vendor ID:

- 1. Enter Delivery Date by using pull down menu: Delivery Date with Polivery Date must be equal to or greater than the transaction date.\*
- 2. Enter Vendor ID in the field shown: | vendor ID | Vendor Validate |
  - To search for Vendor ID go to Lookup Section
  - If a vendor is not in the system, a Request for New Vendor must be completed.
- 3. Click on Vendor Validate button: Vendor Validate
  - a. The following information should automatically fill in
    - i. Address Type
    - ii. Address Sequence \*Note\*
    - iii. Chart of Accounts (Required Field)
    - iv. Organization (Required Field)
    - v. Ship Code (Required Field)
    - vi. Attention To
    - \*Note\* Vendor Address will default as sequence 1. To view vendor's alternative addresses, change the sequence number and click the Vendor Validate button. 

      Vendor Validate
  - b. The following information will automatically fill in if data is in the Banner Finance System
    - i. Vendor Contact
    - ii. Vendor E-mail
    - iii. Requestor Name
    - iv. Requestor E-Mail
    - v. Phone Information
    - vi. Fax Information
- 4. Type any comments in the Comments field | comments | \*Note\* Information entered in the Comments field will not print on the Requisition or Purchase order. If Purchasing needs the information, put it in a field that prints, such as Document Text.
- 5. To enter Document Text see next section