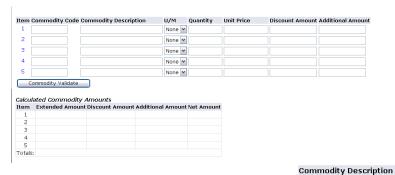

# **Requisition Form - Commodity:**

- 1. Type In Commodity Description: \*Required\*
- 2. For additional item text, click on the number at the beginning of each line.
  - Type Text in the top box so that it will print on the Requisition
  - Click on Save button: Save
- 3. Select U/M (Unit of Measure) from the pull down menu: None ★\*Required\*
- 4. Type in Quantity: \*Required\*
- 5. Type in Unit Price: \*Required\*
  - Must have decimal point if cents are included
  - Do not type dollar signs (\$) or commas (,)
- 6. : Do not use this field.
- 7. : Do not use this field.
- 8. Repeat steps 1-6 for Items 2 thru 5
  - If you have more than five (5) items, you will have to do multiple requisitions.

Select "Another Requisition, Same Vendor."

Another Requisition, Same Vendor

- 9. Click on Commodity Validate button: Commodity Validate
- 10. The Calculated Commodity Amounts will fill in automatically