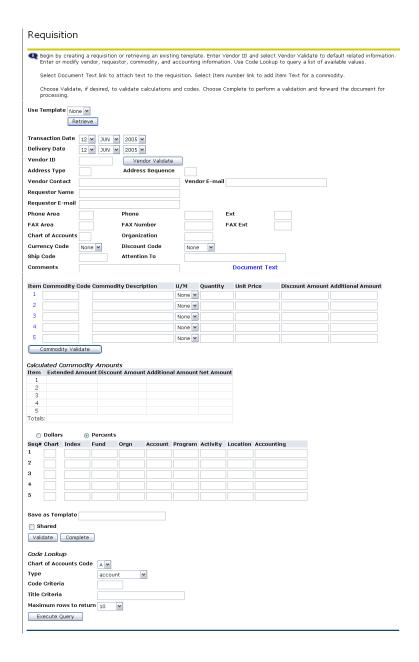

# **Requisition Form:**

<sup>\*</sup>Note\* - The recommended ways of navigating through this form are using the "Tab" key or the mouse. Using the "Enter" key will result in errors in the form.

<sup>\*</sup>Note\* - Self Serve times out after one hour of inactivity. All information will be lost.

# Requisition Form - Dates / Vendor ID:

- 1. Enter Delivery Date by using pull down menu: Delivery Date with Polivery Date must be equal to or greater than the transaction date.\*
- 2. Enter Vendor ID in the field shown: | vendor ID | Vendor Validate |
  - To search for Vendor ID go to Lookup Section
  - If a vendor is not in the system, a Request for New Vendor must be completed.
- 3. Click on Vendor Validate button: Vendor Validate
  - a. The following information should automatically fill in
    - i. Address Type
    - ii. Address Sequence \*Note\*
    - iii. Chart of Accounts (Required Field)
    - iv. Organization (Required Field)
    - v. Ship Code (Required Field)
    - vi. Attention To
    - \*Note\* Vendor Address will default as sequence 1. To view vendor's alternative addresses, change the sequence number and click the Vendor Validate button. 

      Vendor Validate
  - b. The following information will automatically fill in if data is in the Banner Finance System
    - i. Vendor Contact
    - ii. Vendor E-mail
    - iii. Requestor Name
    - iv. Requestor E-Mail
    - v. Phone Information
    - vi. Fax Information
- 4. Type any comments in the Comments field | comments | \*Note\* Information entered in the Comments field will not print on the Requisition or Purchase order. If Purchasing needs the information, put it in a field that prints, such as Document Text.
- 5. To enter Document Text see next section

# **Requisition Form - Document Text:**

# **Requisition Form - Commodity:**

- 1. Type In Commodity Description: \*Required\*
- 2. For additional item text, click on the number at the beginning of each line.
  - Type Text in the top box so that it will print on the Requisition
  - Click on Save button: Save
- 3. Select U/M (Unit of Measure) from the pull down menu: None ★\*Required\*
- 4. Type in Quantity: \*Required\*
- 5. Type in Unit Price: \*Required\*
  - Must have decimal point if cents are included
  - Do not type dollar signs (\$) or commas (,)
- 6. : Do not use this field.
- 7. : Do not use this field.
- 8. Repeat steps 1-6 for Items 2 thru 5
  - If you have more than five (5) items, you will have to do multiple requisitions.

# **Requisition Form - Accounting - Percents - Index:**

| 0      | Dollars | •        | Percents |      |         |         |          |          |            |
|--------|---------|----------|----------|------|---------|---------|----------|----------|------------|
| Seq# ( | Chart   | Index    | Fund     | Orgn | Account | Program | Activity | Location | Accounting |
| 1 [    |         |          |          |      |         |         |          |          |            |
| 2 [    |         |          |          |      |         |         |          |          |            |
| 3      |         |          |          |      |         |         |          |          |            |
| 4 [    |         |          |          |      |         |         |          |          |            |
| 5      |         |          |          |      |         |         |          |          |            |
| Save a | s Tem   | plate    |          |      |         |         |          |          |            |
| ☐ Sh   | ared    |          |          |      |         |         |          |          |            |
| Valid  | ate     | Complete |          |      |         |         |          |          |            |

# Requisition Form - Accounting - Dollars - Index:

| •    | Dollars       | 0        | Percents |      |         |         |          |          |            |
|------|---------------|----------|----------|------|---------|---------|----------|----------|------------|
| Seq# | Chart         | Index    | Fund     | Orgn | Account | Program | Activity | Location | Accounting |
| 1    |               |          |          |      |         |         |          |          |            |
| 2    |               |          |          |      |         |         |          |          |            |
| 3    |               |          |          |      |         |         |          |          |            |
| 4    |               |          |          |      |         |         |          |          |            |
| 5    |               |          |          |      |         |         |          |          |            |
| Save | as Tem        | plate    |          |      |         |         |          |          |            |
|      | nared<br>date | Complete |          |      |         |         |          |          |            |