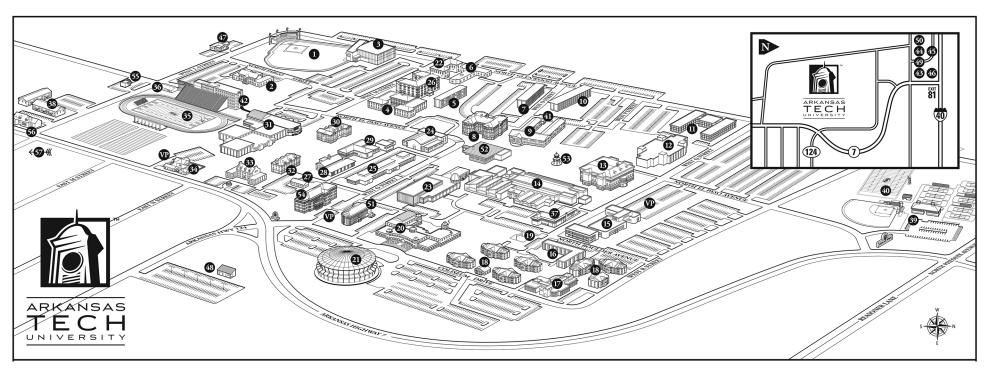

## Alphabetical Legend

- Administration Building 29
- Alumni House 34
- · Animal Science Teaching Lab 46
- Baswell Residence Hall 42
- Baswell Techionery 52
- Brown Hall 54
- Brown Residence Hall 7
- Browning Hall 32

## **Numerical Legend**

- 1 Carl Baswell Field
- 2 Williamson Hall
- 3 Multi-Sport Complex 4 - Wilson Residence Hall
- 5 Tucker Residence Hall
- 6 Critz Residence Hall
- 7 Brown Residence Hall
- 8 Nutt Residence Hall

- · Campus Recreation Fields 48
- Campus Recreation Offices 47
- · Caraway Residence Hall 33
- · Chambers Cafeteria 23

- Crabaugh Hall 30
- 9 Dean Hall
- 10 Turner Residence Hall
- 11 Paine Residence Hall
- 12 Witherspoon Hall 13 - Ross Pendergraft Library

and Technology Center

- 14 McEver Hall
- 15 Corley Hall
- 16 Jones Residence Hall

- Dean Hall 9
- · Doc Bryan Student Services Center - 20
- · Carl Baswell Field 1
- Chartwells Athletic Complex 39
- Corley Hall 15
- · Crabaugh House 43
- 17 Energy Center

• Critz Residence Hall - 6

• Energy Center - 17

· Fisheries, Wildlife and

Engineering Lab - 45

Hindsman Tower - 53

• Facilities Management - 49

- 18 University Commons Apartments
- 19 Sand Volleyball Court
- 20 Doc Bryan Student Services Building
- 21 Tucker Coliseum
- 22 Hughes Residence Hall
- 23 Chambers Cafeteria

- Hughes Residence Hall 22
- · Hull Physical Education Building - 31
- · Jones Residence Hall 16
- M Street Residence Hall 26
- Marching Band Practice Field 40
- McEver Hall 14
- Multi-Sport Complex 3
- Norman Hall 37
- 24 Techionery
- 25 W.O. Young Building
- 26 M Street Residence Hall
- 27 Public Safety
- 28 Tomlinson Hall
- 29 Administration Building
- 30 Crabaugh Hall
- 31 Hull Physical Education Building

- Nutt Residence Hall 8
- Paine Residence Hall 11
- Public Safety 27
- Ross Pendergraft Library
- and Technology Center 13
- Rothwell Hall 51
- Sand Volleyball Court 19
- Stadium Suites Housing 38
- Tech Farm 44
- 32 Browning Hall
- 33 Caraway Residence Hall
- 34 Alumni House
- 35 Thone Stadium at Buerkle Field
- 36 Visiting Team Dressing Facility
- 37 Norman Hall
- 38 Stadium Suites Housing
- 39 Chartwells Athletic Complex

- Tech Greenhouses 50
- Techionery 24
- Temporary Nursing Building 41
- Thone Stadium at Buerkle Field 35
- Tomlinson Hall 28
- Tucker Coliseum 21
- Tucker Residence Hall 5
- Turner Residence Hall 10
- University Commons Apartments 18
- 40 Marching Band Practice Field
- 41 Temporary Nursing Building
- 42 Baswell Residence Hall
- 43 Crabaugh House
- 44 Tech Farm
- 45 Fisheries, Wildlife and Engineering Lab
- 46 Animal Science Teaching Lab
- 47 Campus Recreation Offices

- Visiting Team Dressing Facility 36
- W.O. Young Building 25
- Williamson Hall 2
- · Wilson Residence Hall 4
- Witherspoon Hall 12
- 48 Campus Recreation Fields
- 49 Facilities Management
- 50 Tech Greenhouses
- 51 Rothwell Hall
- 52 Baswell Techionery
- 53 Hindsman Tower 54 - Brown Hall