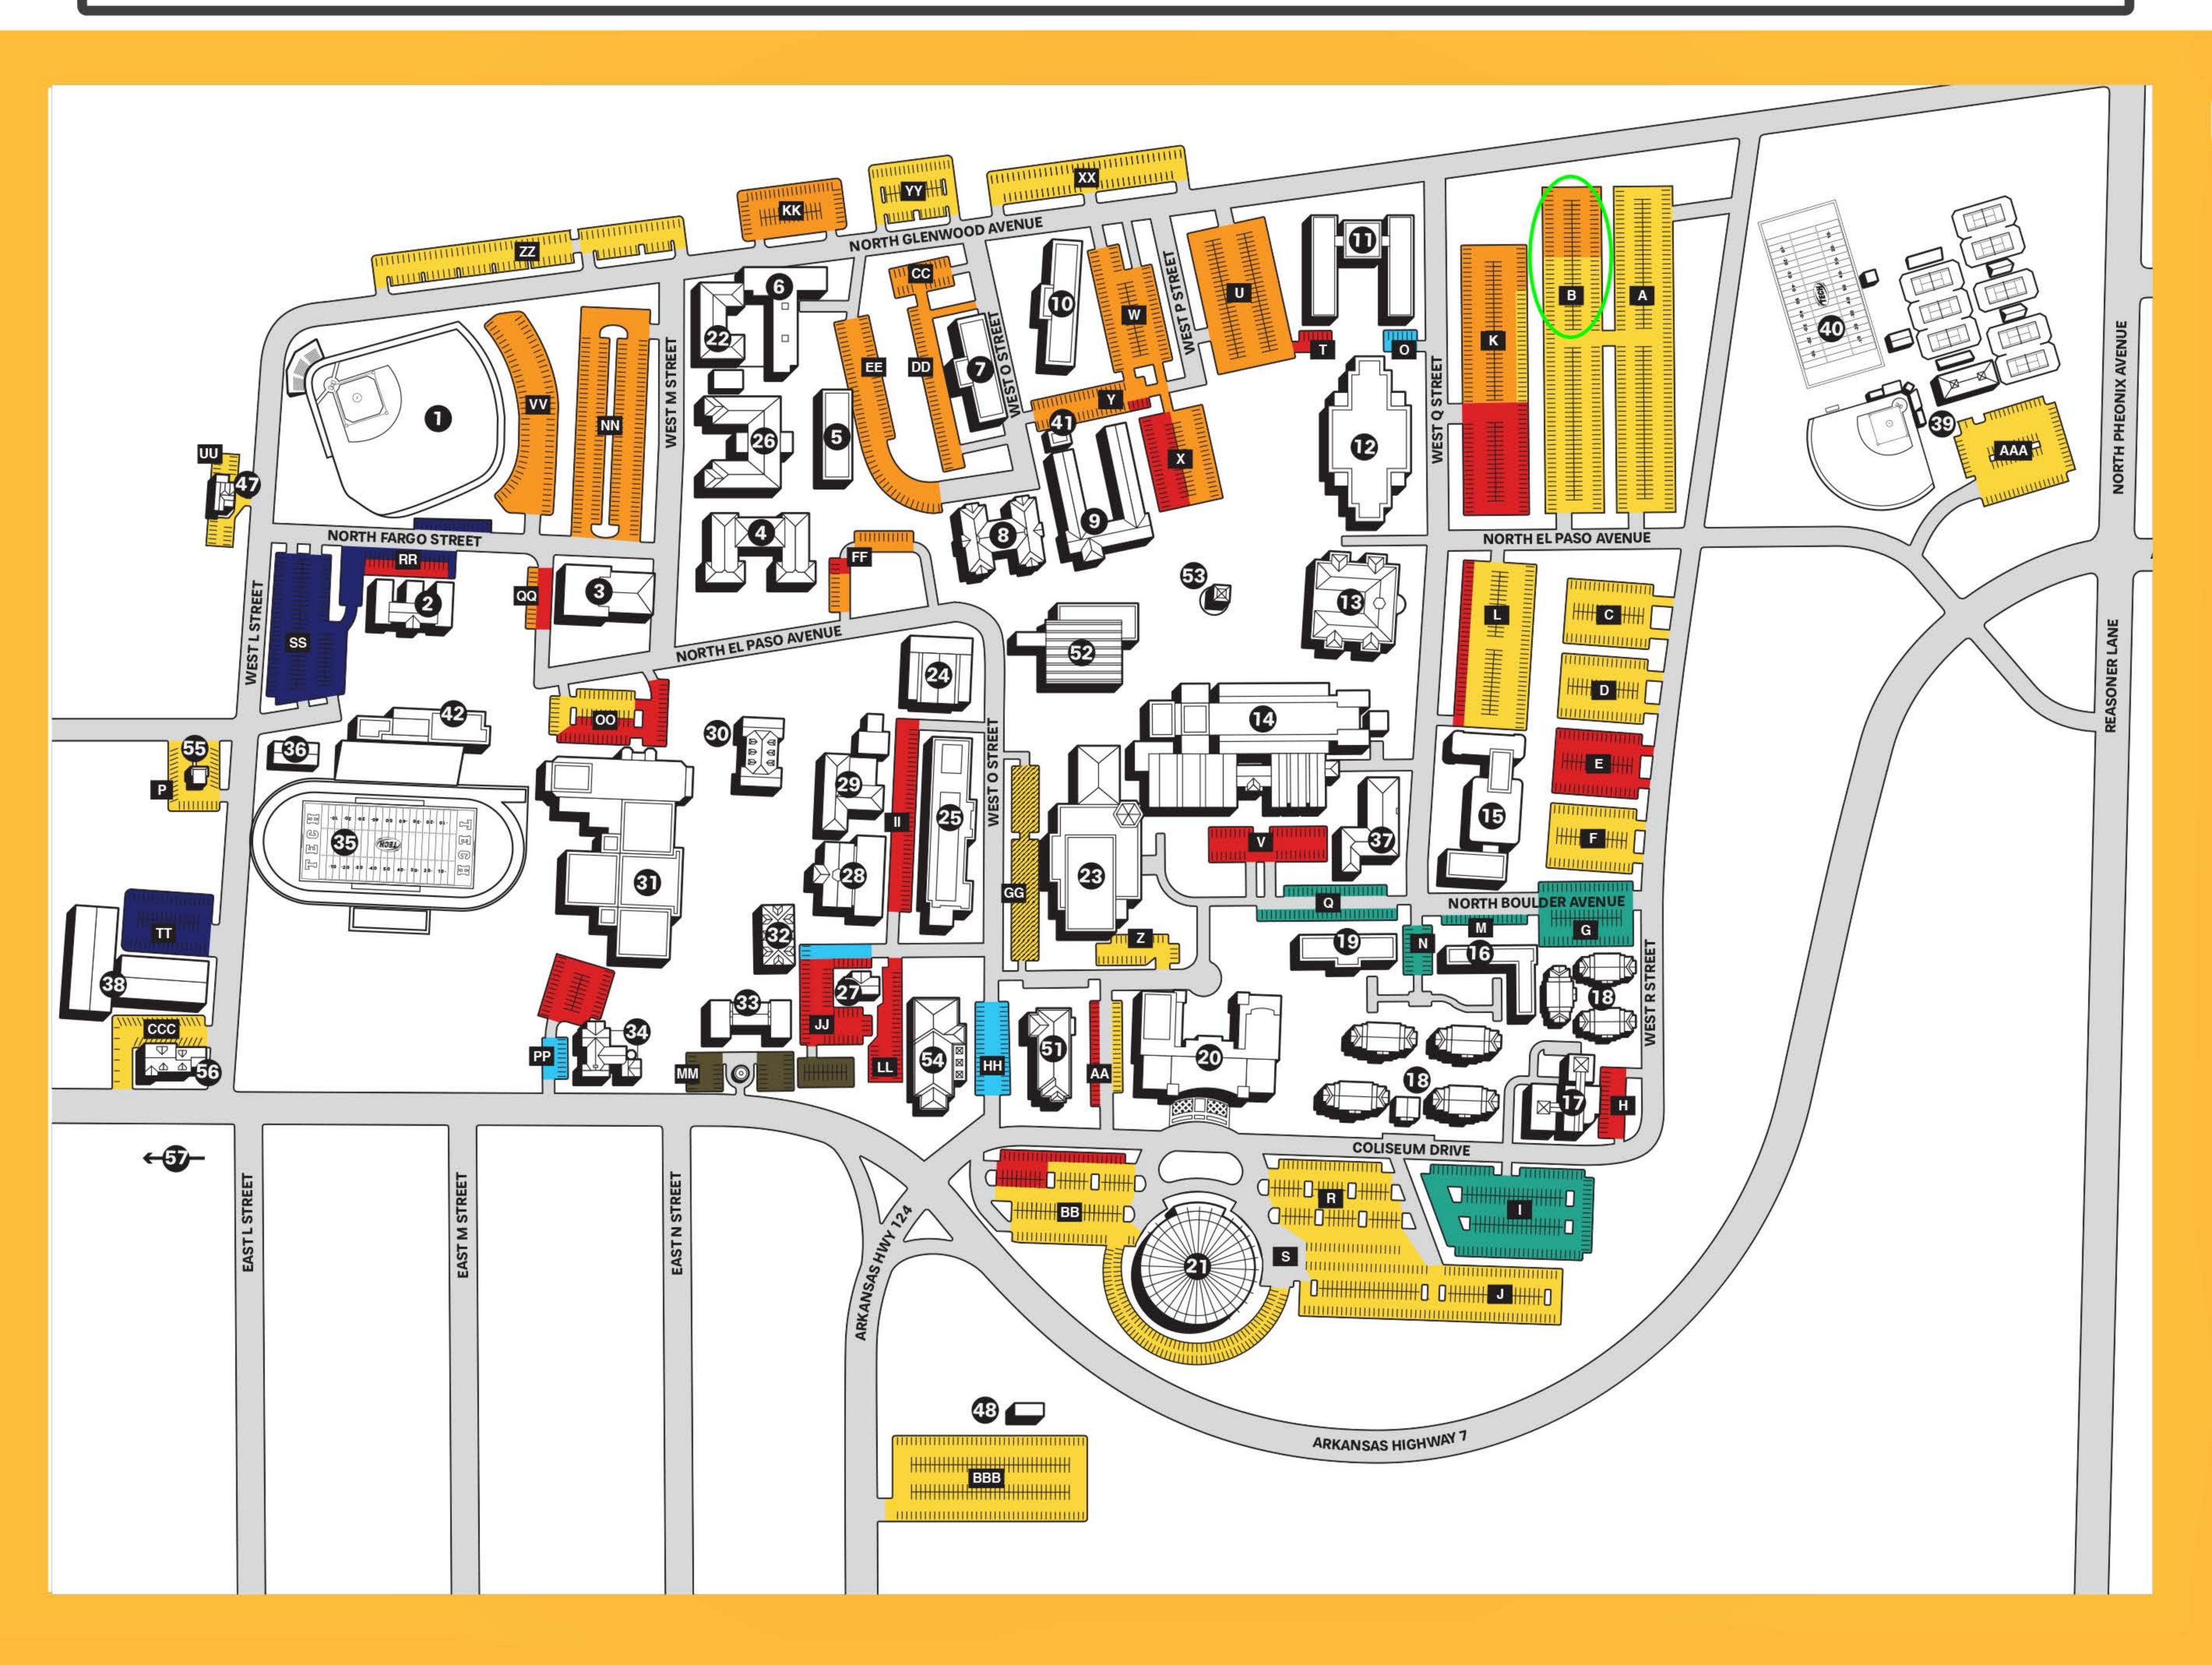

Information on parking for audition day is attached to this document. Students will park in the circled lot (B lot) near Witherspoon Hall in the designated **yellow or orange** parking spots. Parking passes will be handed out at check-in.

# Parking Information

Open parking hours will be declared from 5:00 PM to 7:30 AM daily and from 5:00 PM on Friday through 7:30 AM on Monday. School holidays are considered as open parking days.

Residence hall parking areas are not open parking areas.

**RED** Faculty/Staff

**GREEN** Residence Hall

**BROWN** Residence Hall

**DARK BLUE** Residence Hall

YELLOW Off Campus

STRIPED Vista Place & South Hall

**ORANGE** Residence Hall

Visitor Parking

**E** Disabled parking

\*Parking rules enforced year round.

## Building Legend

Administration Building - 29
Chambers Cafeteria - 23
Hull Physical Education
Roush Residence Hall - 19
Tucker Residence Hall - 5

- Alumni House 34
- Band Practice Field 40
- Baswell Residence Hall 42
- Baswell Techionery 52
- Brown Hall 54
- Brown Residence Hall 7
- Browning Hall 32
- Campus Recreation Fields - 48
- Campus Recreation Offices - 47
- Caraway Residence Hall 33

- Chartwells Athletic Complex - 39
- Corley Hall 15
- Crabaugh Hall 30
- Critz Residence Hall 6
- Dean Hall 9
- Doc Bryan Student Services Center - 20
- Energy Center 17
- Green & Gold Cupboard 57
- Hindsman Tower 53
- Hughes Residence Hall 22

- Building **31** Jones Residence Hall - 16
- M Street Residence Hall 26
- McEver Hall 14
- Norman Hall 37
- Nutt Residence Hall 8
- Paine Residence Hall 11
- Public Safety 27
- Rock House 56
- Ross Pendergraft Library & Technology Center - 13
- Rothwell Hall 51

- Stadium Suites Student Housing - **38**
- Stroupe Building 3
  - Taco Villa Building 55
  - Tech Field 1
  - Techionery 24
  - Temporary Nursing Building - 41
  - Thone Stadium at Buerkle Field - 35
  - Tomlinson Hall 28
  - Tucker Coliseum 21

- Turner Residence Hall 10
- University Commons Apartments - 18
- Visiting Team Dressing Facility - 36
- W.O. Young Building 25
- Williamson Hall 2
- Wilson Residence Hall 4
- Witherspoon Hall 12