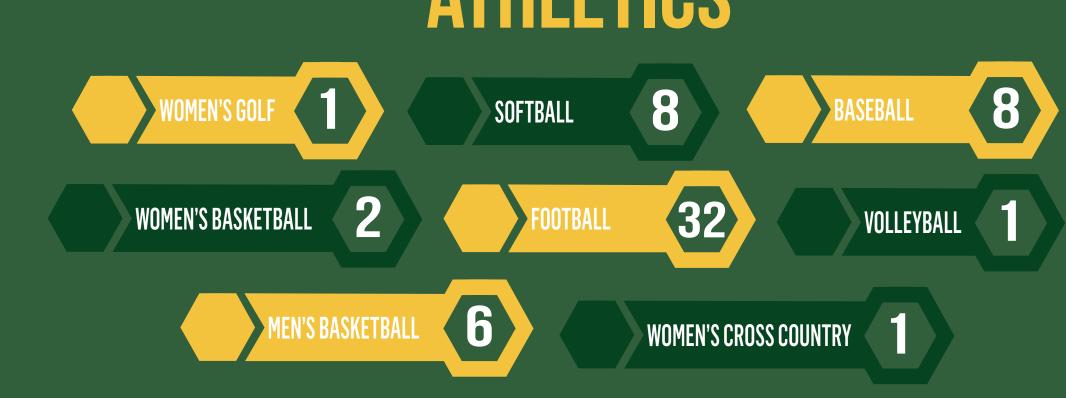

# FIRST GENERATION STUDENTS AT ARKANSAS TECH UNIVERSITY by the numbers

# **SPRING24**

## **ETHNICITY**



**UNDERGRAD STUDENTS** AT ARKANSAS TECH

**UNDERGRAD STUDENTS AT ARKANSAS** TECH ARE FIRST GENERATION, WHICH IS 33.69%

# CLASSIFICATION

313 FRESHMEN

320 SOPHOMORES

297 JUNIORS



Baswell & Brown

M-Street & Nutt

Paine & Stadium Suites

University Commons A-G

Caraway & Hughes

65

65 Tucker & Turner

**55** 

534 **MALE** 

490

AH 389

**ON CAMPUS** 285

1354 STUDENTS ARE IN GOOD **ACADEMIC STANDING** 

STUDENTS HAVE FAFSA ON FILE

248 **15** 

MAJOR COLLEGE

#### 1139 172 81 28 25-34 18-24 **AGE RANGES**

#### **MODE OF EDUCATION**





143 = 284

#### RESIDENCY

**BORDER STATE** 

IN STATE

OUT-OF STATE

1351

### **ATHLETICS**