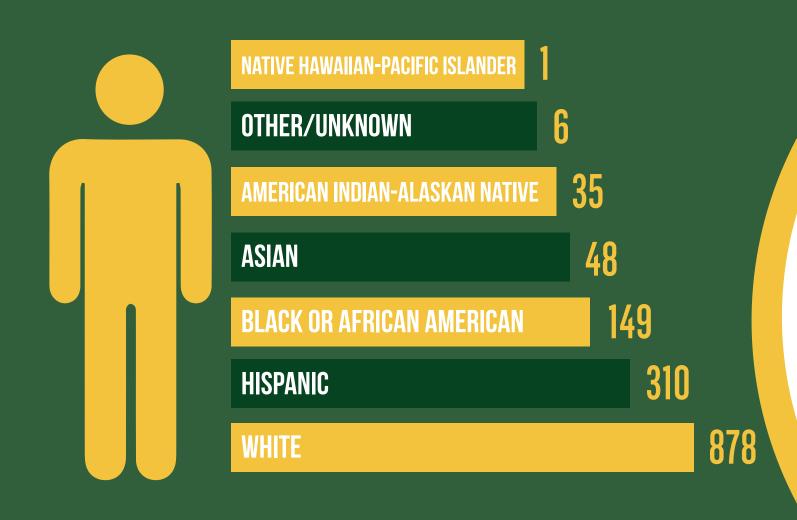

## **ETHNICITY**

**UNDERGRAD STUDENTS** AT ARKANSAS TECH

**UNDERGRAD STUDENTS AT ARKANSAS** TECH ARE FIRST GENERATION, WHICH IS 33.69%