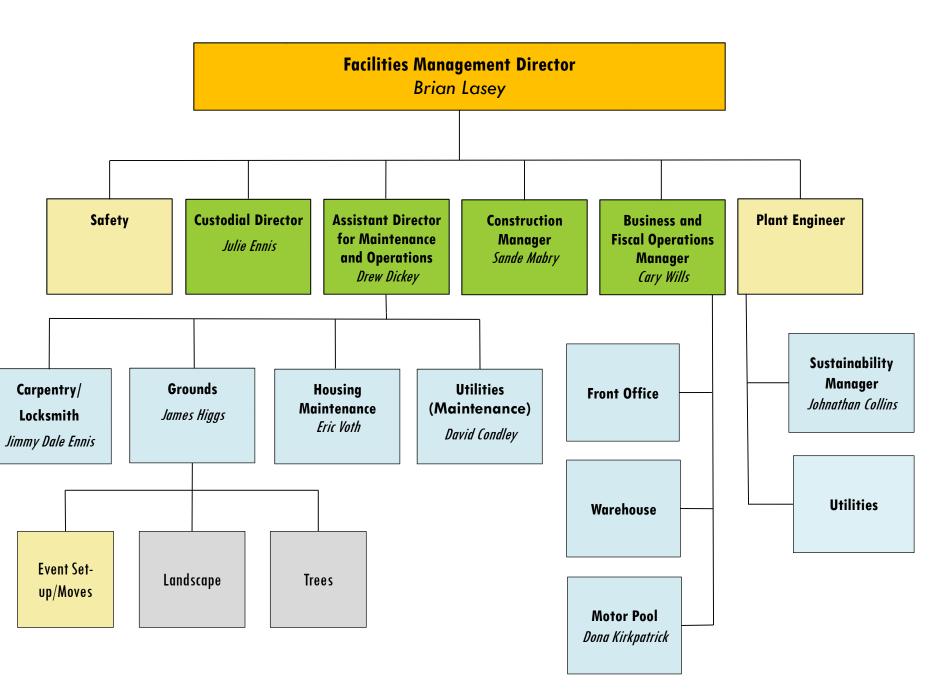

## FACILITIES MANAGEMENT ORGANIZATION CHART







## CARPENTERS ORGANIZATION CHART





ELECTRICIANS ORGANIZATION CHART



# PLUMBERS/BOILER MAKERS ORGANIZATION CHART

| Plumbers/Boiler Makers Foreman<br>David Condley |                                                             |  |  |
|-------------------------------------------------|-------------------------------------------------------------|--|--|
|                                                 |                                                             |  |  |
| Plu                                             | nber/Boiler Maker Crew:<br>Darrell Berry<br>Marvin Mashburn |  |  |





### HVAC ORGANIZATION CHART



# CUSTODIAL ORGANIZATION CHART





# GROUNDS ORGANIZATION CHART





# HOUSING MAINTENANCE ORGANIZATION CHART

| Housing Maintenance Foreman<br>Eric Voth