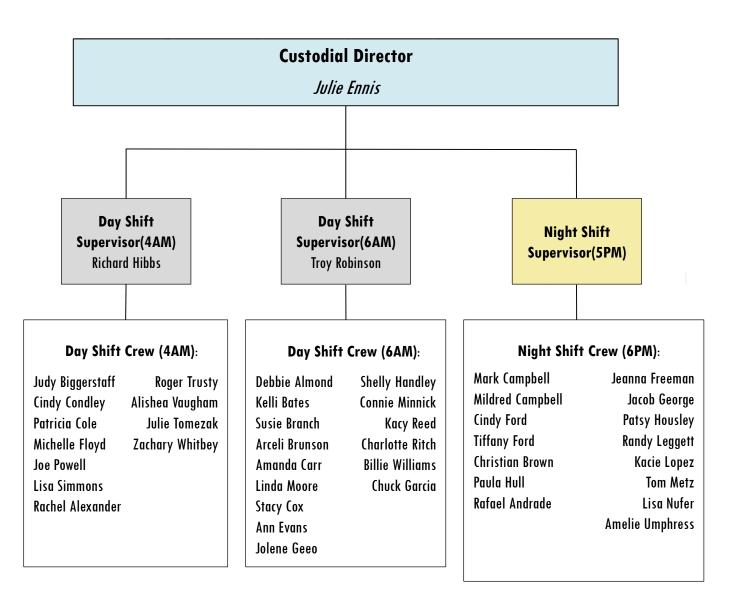

## FACILITIES MANAGEMENT ORGANIZATION CHART







## CARPENTERS ORGANIZATION CHART





ELECTRICIANS ORGANIZATION CHART



# PLUMBERS/BOILER MAKERS ORGANIZATION CHART

| Plumbers/Boiler Makers Foreman<br>David Condley |                                                             |  |  |
|-------------------------------------------------|-------------------------------------------------------------|--|--|
|                                                 |                                                             |  |  |
| Plu                                             | nber/Boiler Maker Crew:<br>Darrell Berry<br>Marvin Mashburn |  |  |





### HVAC ORGANIZATION CHART



# CUSTODIAL ORGANIZATION CHART





# GROUNDS ORGANIZATION CHART





# HOUSING MAINTENANCE ORGANIZATION CHART

| Housing Maintenance Foreman<br>Eric Voth                                                                 |  |  |
|----------------------------------------------------------------------------------------------------------|--|--|
| Housing Maintenance Crew:<br>Derrick Ennis<br>Dalton Ennis<br>Randy Howell<br>Kevin Moles<br>Ross Duncan |  |  |



# MOTOR POOL ORGANIZATION CHART







## WAREHOUSE ORGANIZATION CHART