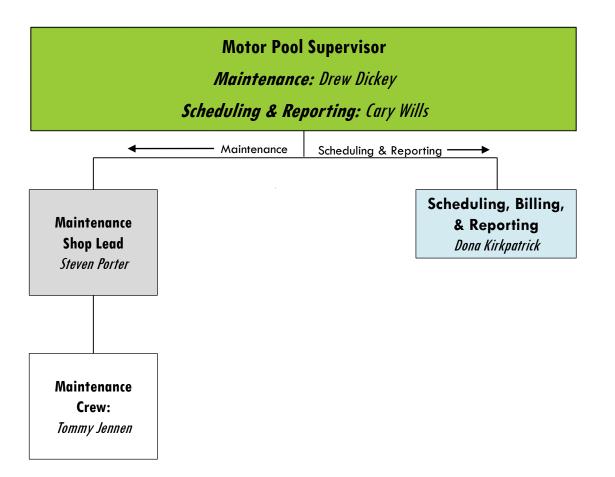

-----------------------|--|--|
|                                                 |                                                             |  |  |
| Plu                                             | nber/Boiler Maker Crew:<br>Darrell Berry<br>Marvin Mashburn |  |  |





### HVAC ORGANIZATION CHART



# CUSTODIAL ORGANIZATION CHART





# GROUNDS ORGANIZATION CHART





# HOUSING MAINTENANCE ORGANIZATION CHART

| Housing Maintenance Foreman<br>Eric Voth                                                                 |  |  |
|----------------------------------------------------------------------------------------------------------|--|--|
| Housing Maintenance Crew:<br>Derrick Ennis<br>Dalton Ennis<br>Randy Howell<br>Kevin Moles<br>Ross Duncan |  |  |



# MOTOR POOL ORGANIZATION CHART







## WAREHOUSE ORGANIZATION CHART