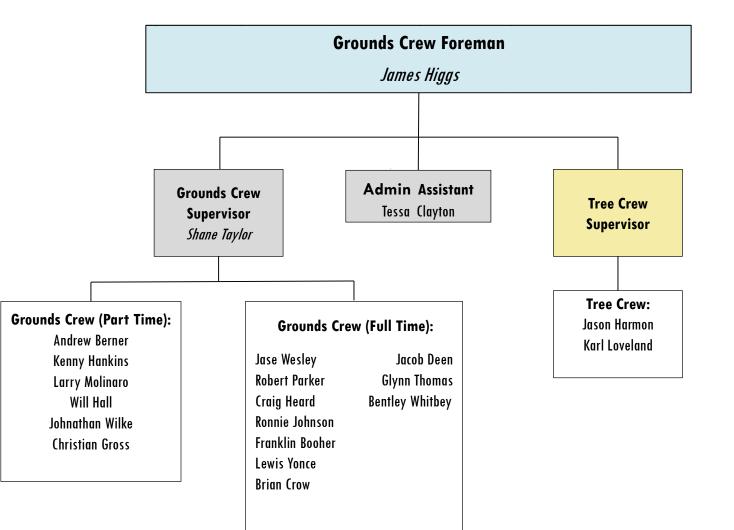

## FACILITIES MANAGEMENT ORGANIZATION CHART







## CARPENTERS ORGANIZATION CHART





ELECTRICIANS ORGANIZATION CHART



# PLUMBERS/BOILER MAKERS ORGANIZATION CHART

| Plumbers/Boiler Makers Foreman<br>David Condley |                                                             |  |  |
|-------------------------------------------------|-------------------------------------------------------------|--|--|
|                                                 |                                                             |  |  |
| Plu                                             | nber/Boiler Maker Crew:<br>Darrell Berry<br>Marvin Mashburn |  |  |





### HVAC ORGANIZATION CHART



# CUSTODIAL ORGANIZATION CHART





# GROUNDS ORGANIZATION CHART





# HOUSING MAINTENANCE ORGANIZATION CHART

| Housing Maintenance Foreman<br>Eric Voth                                                                 |  |  |
|----------------------------------------------------------------------------------------------------------|--|--|
| Housing Maintenance Crew:<br>Derrick Ennis<br>Dalton Ennis<br>Randy Howell<br>Kevin Moles<br>Ross Duncan |  |  |



# MOTOR POOL ORGANIZATION CHART







## WAREHOUSE ORGANIZATION CHART