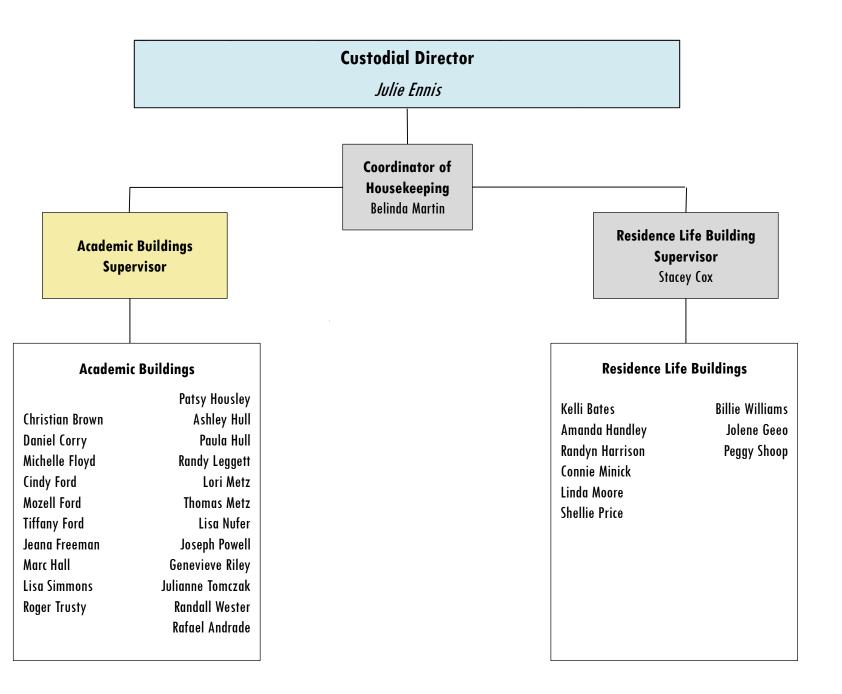

#### FACILITIES MANAGEMENT ORGANIZATION CHART







## CARPENTERS ORGANIZATION CHART



**ELECTRICIANS** 

ORGANIZATION

| Electricians Foreman |                                                              |  |  |
|----------------------|--------------------------------------------------------------|--|--|
|                      | Electrician Crew:<br>David Legget<br>David Darr<br>Dan Jones |  |  |

= FUTURE/VACANT POSITION

**CHART** 



## PLUMBERS/BOILER MAKERS ORGANIZATION CHART







#### HVAC ORGANIZATION CHART



## CUSTODIAL ORGANIZATION CHART





# GROUNDS ORGANIZATION CHART





# HOUSING MAINTENANCE ORGANIZATION CHART

| Housing Maintenance Foreman |                           |  |  |  |
|-----------------------------|---------------------------|--|--|--|
| Eric Voth                   |                           |  |  |  |
|                             |                           |  |  |  |
|                             |                           |  |  |  |
|                             | Housing Maintenance Crew: |  |  |  |
|                             | Derrick Ennis             |  |  |  |
|                             | Randy Howell              |  |  |  |
| Kevin Moles                 |                           |  |  |  |
|                             | Chad Davis                |  |  |  |
|