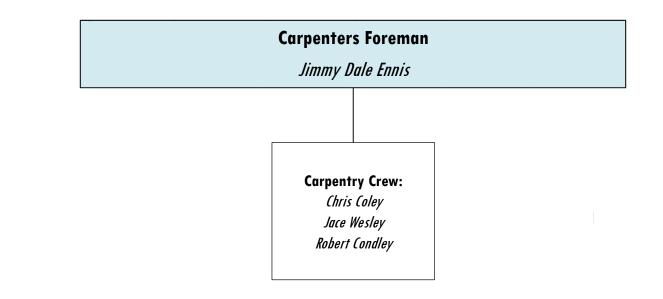

## CARPENTERS ORGANIZATION CHART

**ELECTRICIANS** 

ORGANIZATION

| Electricians Foreman |                                                              |  |  |
|----------------------|--------------------------------------------------------------|--|--|
|                      | Electrician Crew:<br>David Legget<br>David Darr<br>Dan Jones |  |  |