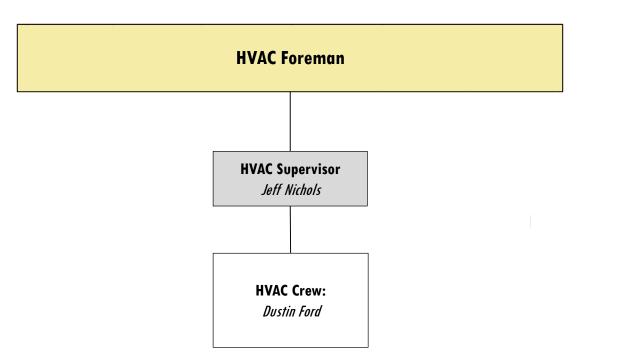

#### FACILITIES MANAGEMENT ORGANIZATION CHART







## CARPENTERS ORGANIZATION CHART



**ELECTRICIANS** 

ORGANIZATION

| Electricians Foreman |                                                              |  |  |
|----------------------|--------------------------------------------------------------|--|--|
|                      | Electrician Crew:<br>David Legget<br>David Darr<br>Dan Jones |  |  |

= FUTURE/VACANT POSITION

**CHART** 



## PLUMBERS/BOILER MAKERS ORGANIZATION CHART







#### HVAC ORGANIZATION CHART



## CUSTODIAL ORGANIZATION CHART





# GROUNDS ORGANIZATION CHART





# HOUSING MAINTENANCE ORGANIZATION CHART

| Housing Maintenance Foreman |                           |  |  |  |
|-----------------------------|---------------------------|--|--|--|
| Eric Voth                   |                           |  |  |  |
|                             |                           |  |  |  |
|                             |                           |  |  |  |
|                             | Housing Maintenance Crew: |  |  |  |
|                             | Derrick Ennis             |  |  |  |
|                             | Randy Howell              |  |  |  |
| Kevin Moles                 |                           |  |  |  |
|                             |