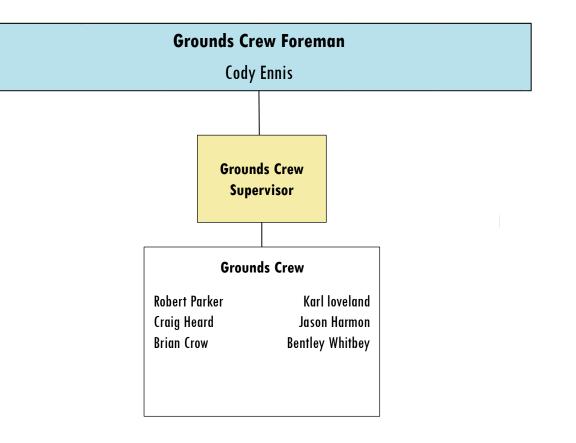

#### FACILITIES MANAGEMENT ORGANIZATION CHART







## CARPENTERS ORGANIZATION CHART



**ELECTRICIANS** 

ORGANIZATION

| Electricians Foreman |                                                              |  |  |
|----------------------|--------------------------------------------------------------|--|--|
|                      | Electrician Crew:<br>David Legget<br>David Darr<br>Dan Jones |  |  |

= FUTURE/VACANT POSITION

**CHART** 



## PLUMBERS/BOILER MAKERS ORGANIZATION CHART







#### HVAC ORGANIZATION CHART



## CUSTODIAL ORGANIZATION CHART





# GROUNDS ORGANIZATION CHART





# HOUSING MAINTENANCE ORGANIZATION CHART

| Housing Maintenance Foreman |                           |  |  |  |
|-----------------------------|---------------------------|--|--|--|
| Eric Voth                   |                           |  |  |  |
|                             |                           |  |  |  |
|                             |                           |  |  |  |
|                             | Housing Maintenance Crew: |  |  |  |
|                             | Derrick Ennis             |  |  |  |
|                             | Randy Howell              |  |  |  |
| Kevin Moles                 |                           |  |  |  |
|                             | Chad Davis                |  |  |  |
|                             | Scott Pullen              |  |