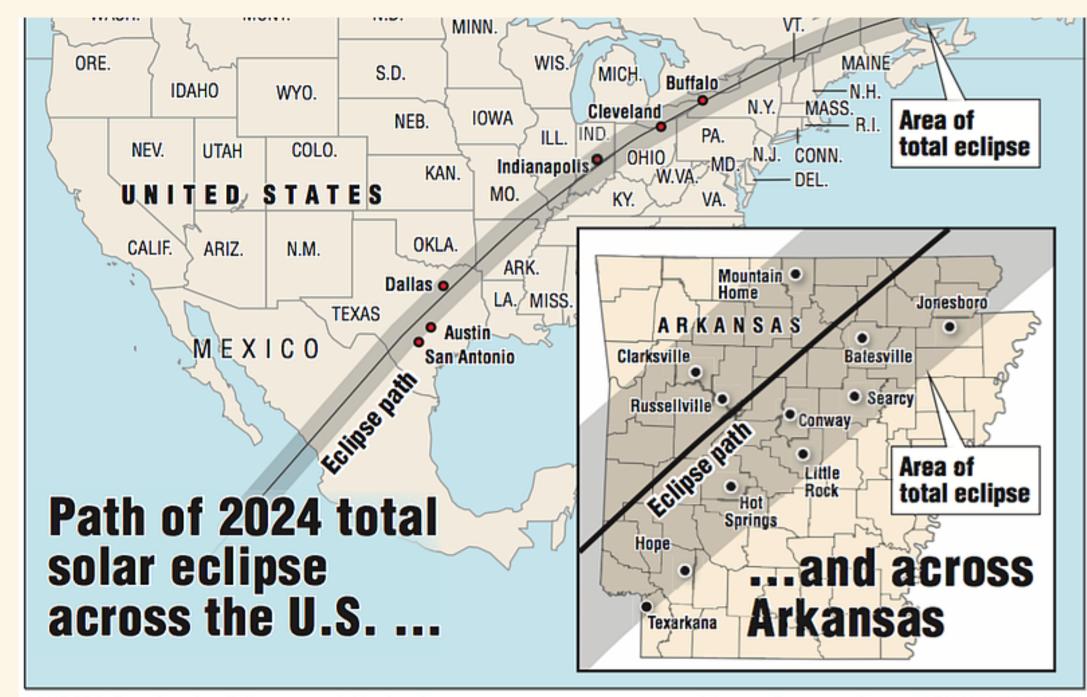

# 2024 ARKANSAS OZARK GATEWAY REGION SOLAR ECLIPSE PLANNING. OZARK GATEWAY . (N.D.). RETRIEVED MAY 7, 2023, FROM HTTPS://OZARKGATEWAY.COM/2024-ARKANSAS-SOLAR-ECLIPSE/

ARKANSAS CITIES IN THE PATH OF TOTALITY FOR THE 2024 ECLIPSE. ARKANSAS CITIES IN THE PATH OF TOTALITY FOR THE GREAT NORTH AMERICAN ECLIPSE OF APRIL 8, 2024. (N.D.). RETRIEVED MAY 7, 2023, FROM HTTPS://ECLIPSE2024.ORG/ECLIPSE\_CITIES/TOTAL/AR