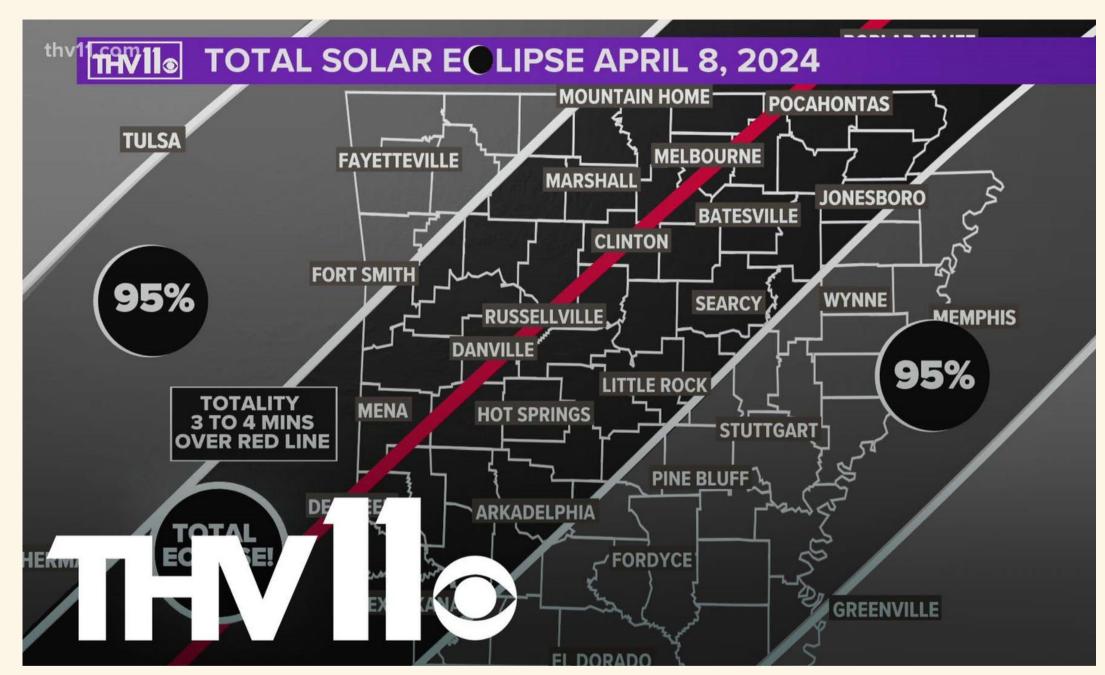

## Monday, April 8, 2024

Starting time 1:45 pm CDT and Ending 2pm CDT

Red Line is Totality
Danville-4m 13.5s
Russellville-4m 11.5s
Clinton-4m 15s
Fairfield Bay-4m 15s
Pocahontas-4m 3s

SOURCES: GreatAmericanEclipse.com, xjubier.free.fr

Arkansas Democrat-Gazette/KIRK MONTGOMERY