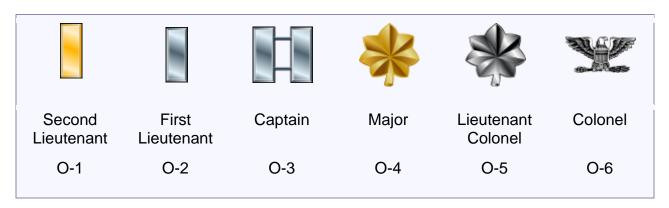

## UNITED STATES AIR FORCE NURSE CORPS

Fully Qualified Nurse Clinical (NC) & Nurse Specialist (NCS), Nurse Transition Program (NTP), Health Professionals Scholarship Program (HPSP)