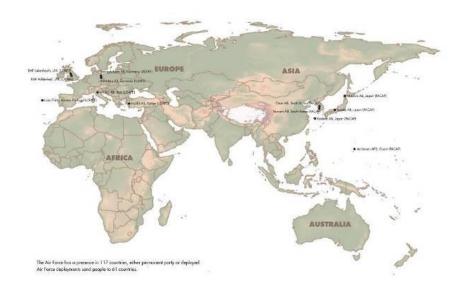

The world and different cultures await you. Your quest for adventure will take you places. While many of your civilian counterparts are stuck in a routine job with predictable hours, you can volunteer for assignments that include Europe and the Far East. Or, you can apply for jobs in Alaska to enjoy its hunting and fishing opportunities, or even Washington, D.C., for its great museums, intellectual forums and the historical sites of our nation's beginnings. And the best part, as many Air Force people agree, is the lifelong friends you'll make along the way in your military career, be it four years or thirty.