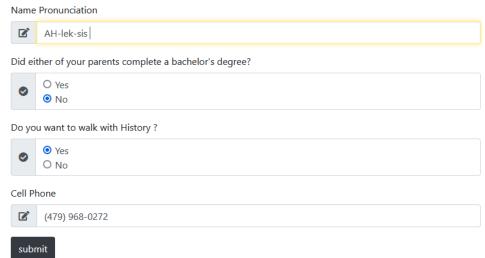

# Graduation Application Supplemental Form

Select Degree.

Complete the four remaining questions and then click submit: