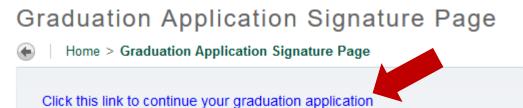

Never used Degree Works? Visit <u>https://www.atu.edu/registrar/degreeworks.php</u> for information about what it is and how to get started with your audit.

Click the "Click here for the application for graduation" link.

You will be directed to the Curriculum Term Selection menu. You will then **select the term** for which you will be filing your graduation application.

Note: This is the <u>current term</u>, not the term you wish to graduate.