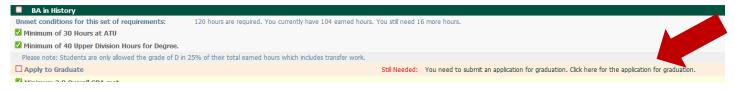

### How to complete the online Graduation Application:

Whenever you have met the above criteria for your respective degree a checkbox will appear in your Degree Works audit with a link to the application for graduation.

Never used Degree Works? Visit <u>https://www.atu.edu/registrar/degreeworks.php</u> for information about what it is and how to get started with your audit.

Click the "Click here for the application for graduation" link.