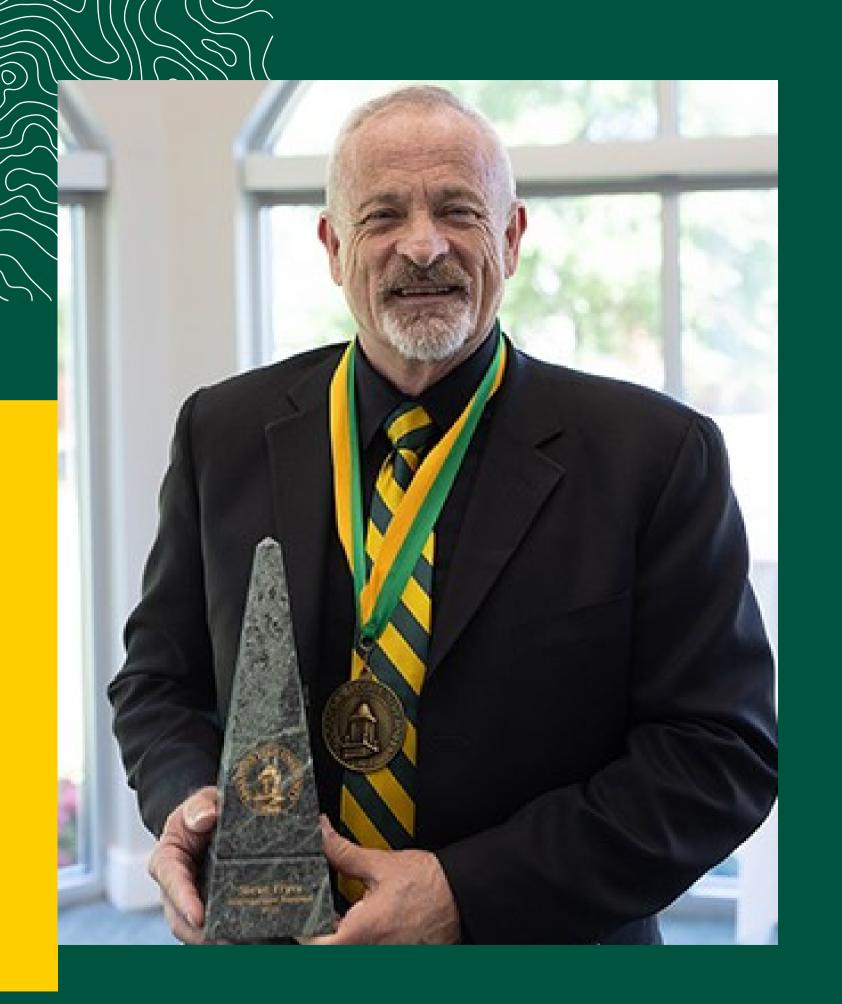

### **Steve Fryer**

- Graduated from Arkansas Tech in 1978 with a Bachelor of Arts degree in English Education.
- Letterman for the Wonder Boys tennis team and the recipient of the 1978 Alfred J. Crabaugh Award.
- J.D. from Harvard University School of Law in 1986.