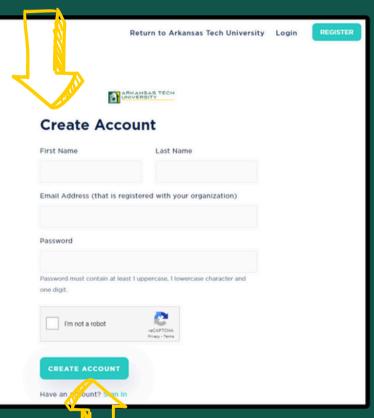

## Big Interview Access

Click Register to Create Your Account

- atu.biginterview.com
- Register with your @atu.edu email.
- Click on "Dashboard" from the Dashboard
- Click on "Learn" at the top to access the learning modules.
- If you need assistance using modules, click on the "Help Center" at the bottom of the page.

## Big Interview Access

- Complete information
- Register with your @atu.edu email.
- Click on "Dashboard" from the Dashboard
- Click on "Learn" at the top to access the learning modules.
- If you need assistance using modules, click on the "Help Center" at the bottom of the page.

Complete the information on the form.

Click the "Create Account" Button