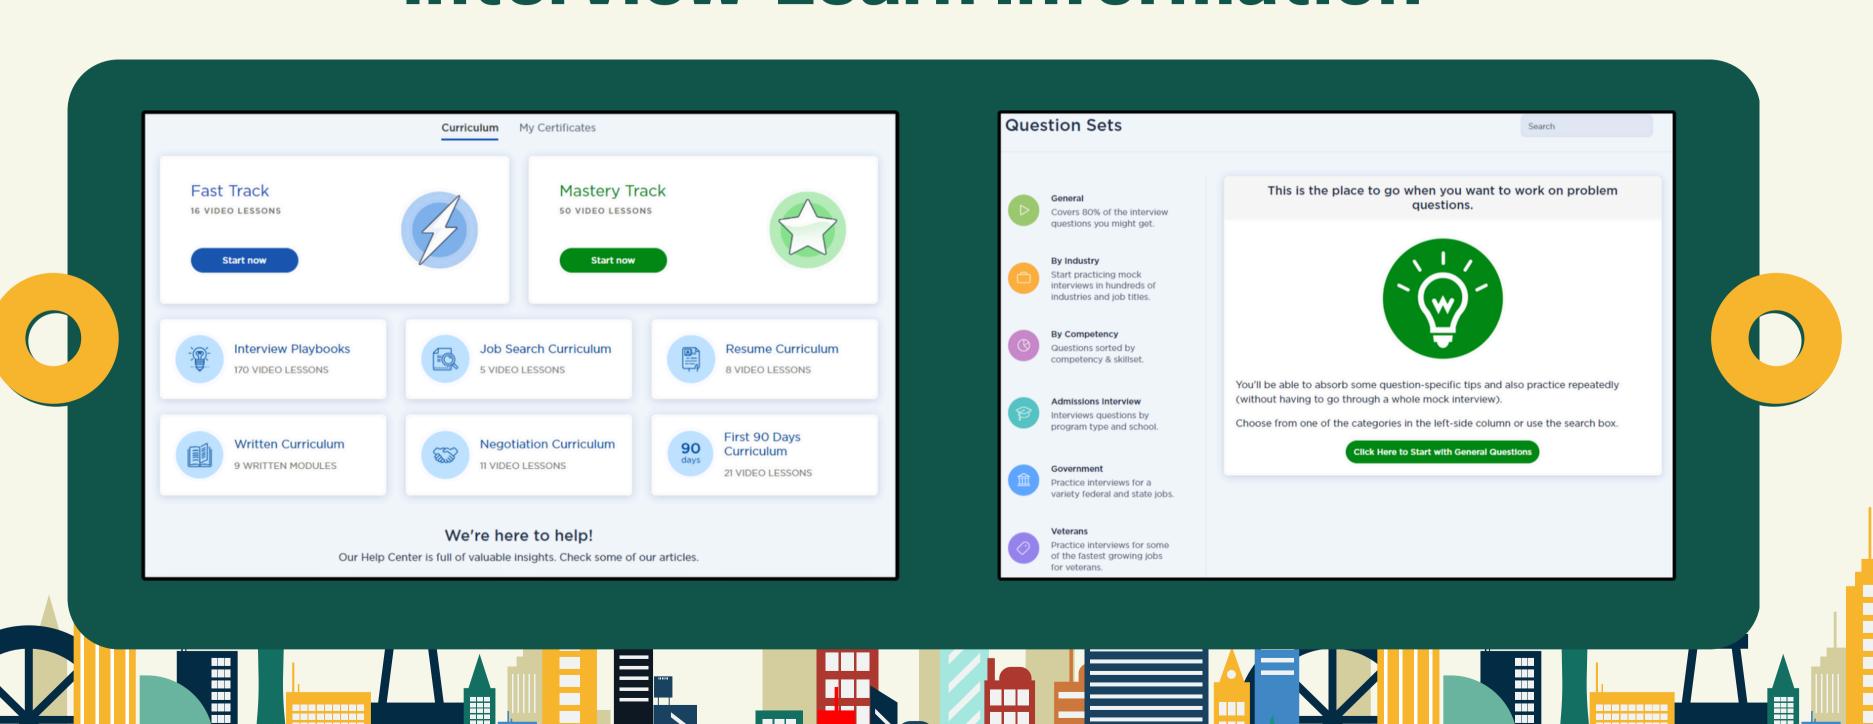

egister to Create Your Account

- atu.biginterview.com
- Register with your @atu.edu email.
- Click on "Dashboard" from the Dashboard
- Click on "Learn" at the top to access the learning modules.
- If you need assistance using modules, click on the "Help Center" at the bottom of the page.





## Big Interview Access

- Complete information
- Register with your @atu.edu email.
- Click on "Dashboard" from the Dashboard
- Click on "Learn" at the top to access the learning modules.
- If you need assistance using modules, click on the "Help Center" at the bottom of the page.



Complete the information on the form.



Click the "Create Account" Button



#### · · · · Dashboard Information · · · ·





### · · · · Interview Information · · · ·



#### · · · · Interview-Learn Information · · ·





#### · · · · Interview-Practice Information · · ·



#### · · · · · Answer-Practice Information · · · ·









### Resume Information . . . . .





# Questions ??

• • • • •