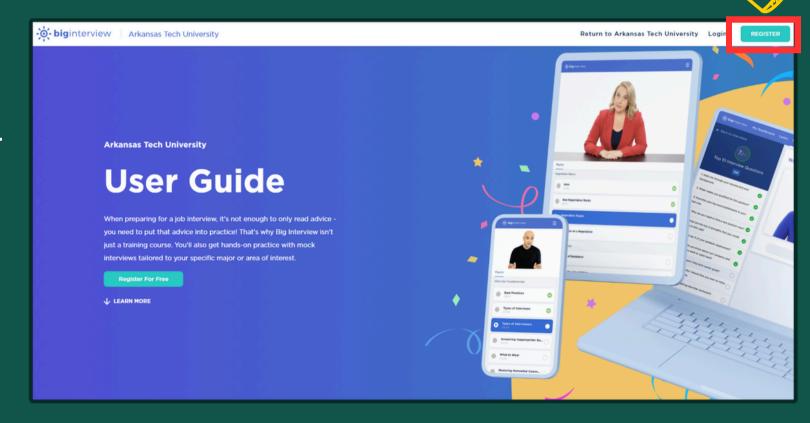

## Big Interview Access

Click Register to Create Your Account

- atu.biginterview.com
- Register with your @atu.edu email.
- Click on "Dashboard" from the Dashboard
- Click on "Learn" at the top to access the learning modules.
- If you need assistance using modules, click on the "Help Center" at the bottom of the page.

## Big Interview Access

- Complete information
- Register with your @atu.edu email.
- Click on "Dashboard" from the Dashboard
- Click on "Learn" at the top to access the learning modules.
- If you need assistance using modules, click on the "Help Center" at the bottom of the page.