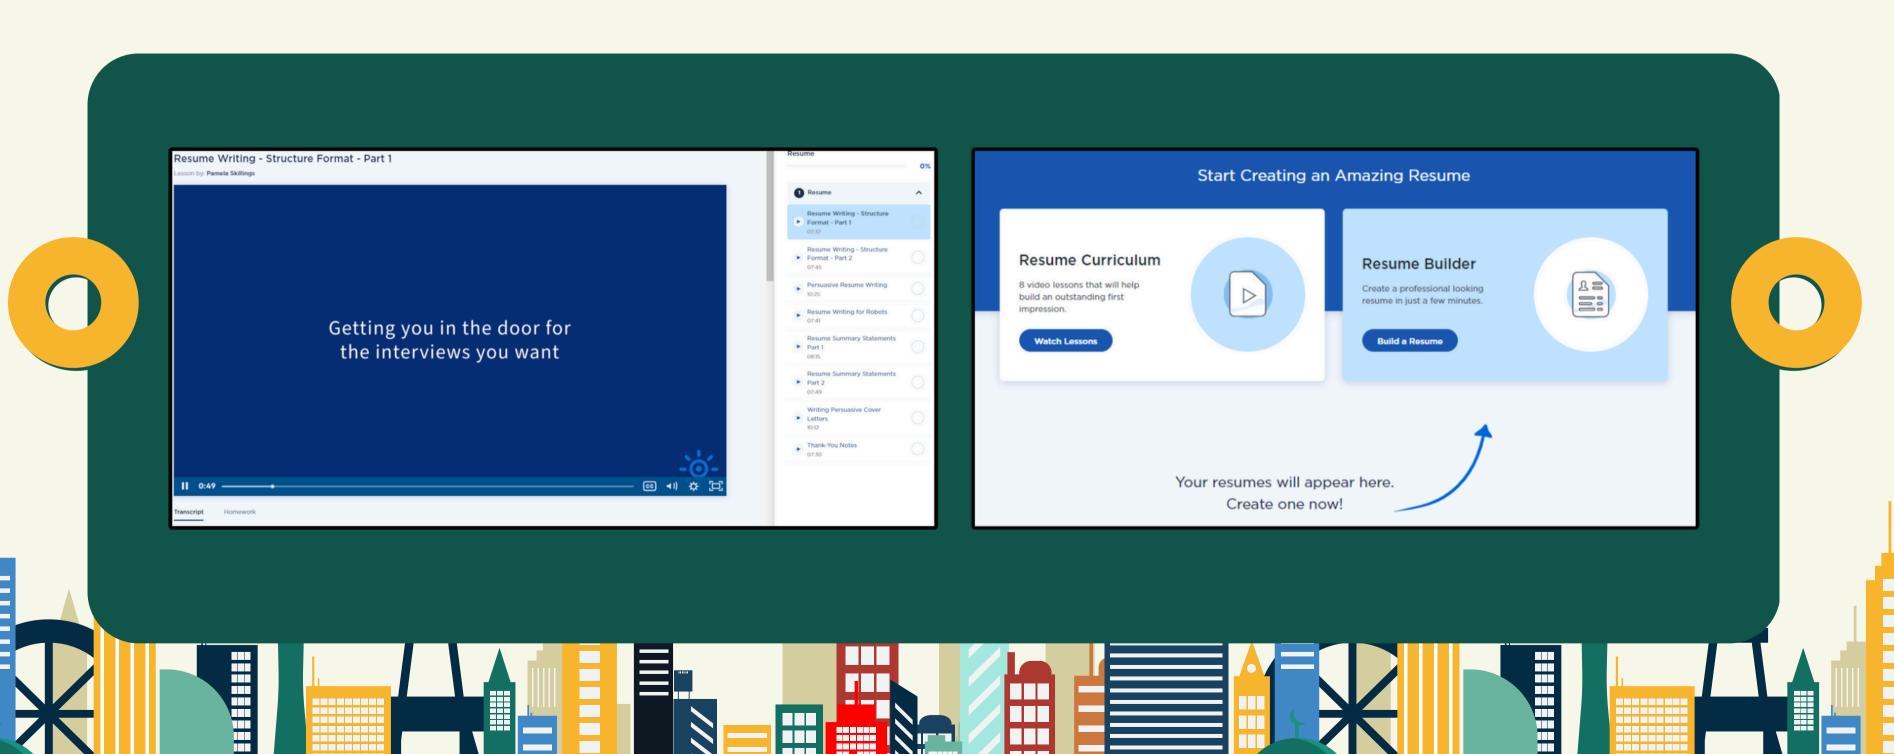

" at the top to access the learning modules.
- If you need assistance using modules, click on the "Help Center" at the bottom of the page.





## Big Interview Access

- Complete information
- Register with your @atu.edu email.
- Click on "Dashboard" from the Dashboard
- Click on "Learn" at the top to access the learning modules.
- If you need assistance using modules, click on the "Help Center" at the bottom of the page.



Complete the information on the form.



Click the "Create Account" Button



#### · · · · Dashboard Information · · · ·





### · · · · Interview Information · · · ·



#### · · · · Interview-Learn Information · · ·





#### · · · · Interview-Practice Information · · ·



#### · · · · · Answer-Practice Information · · · ·









### Resume Information . . . . .





# Questions ??

• • • • •