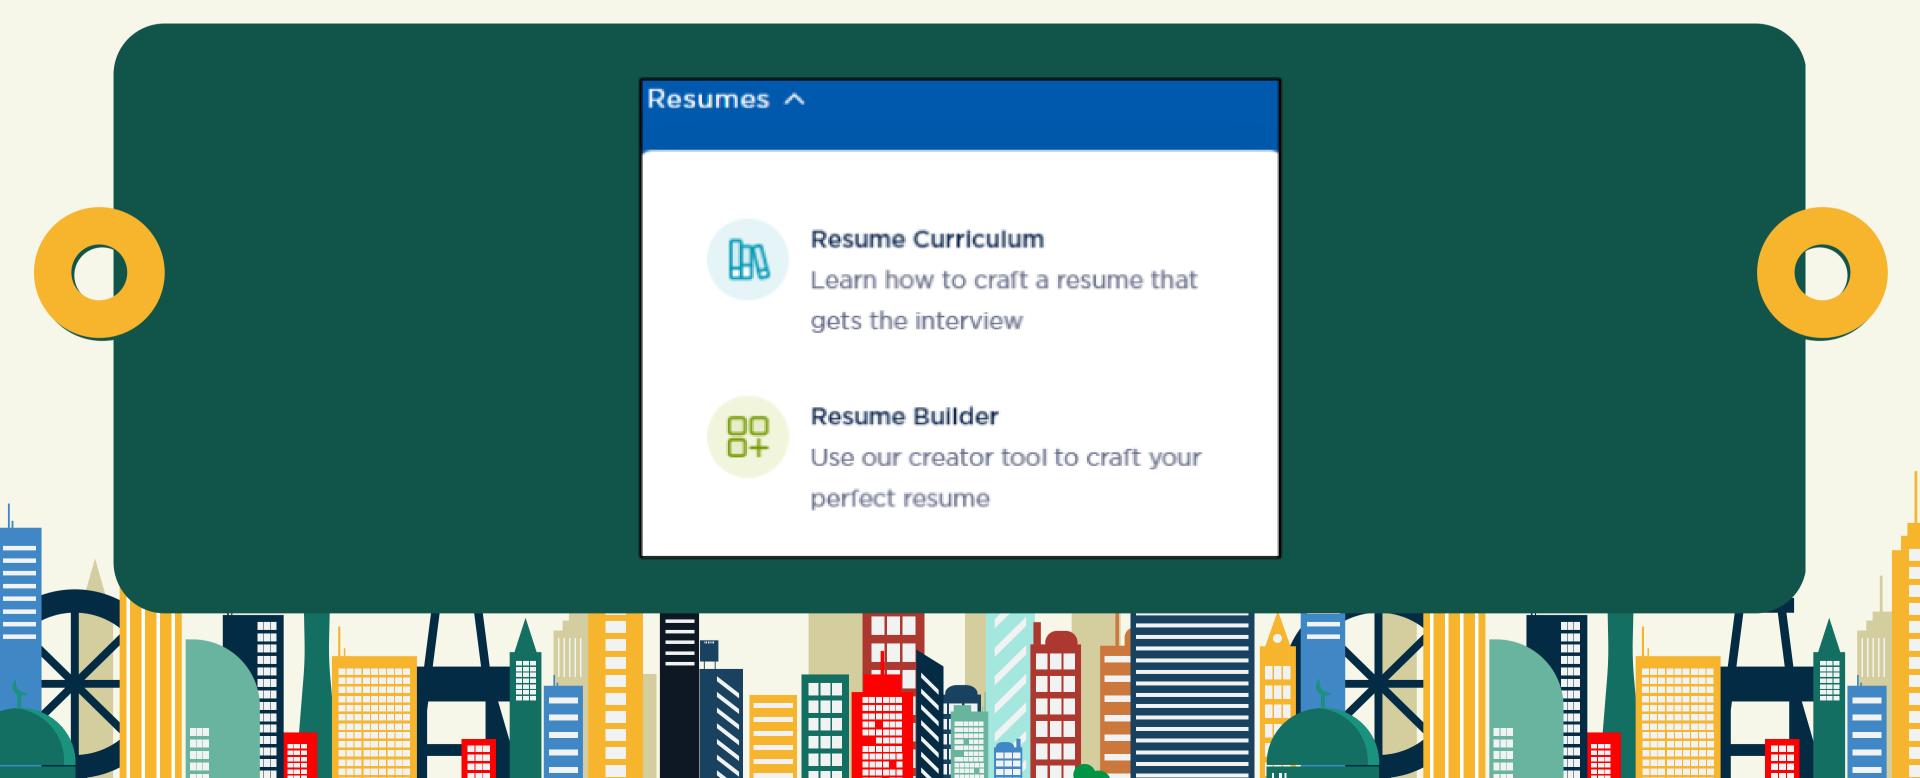

" from the Dashboard
- Click on "Learn" at the top to access the learning modules.
- If you need assistance using modules, click on the "Help Center" at the bottom of the page.





## Big Interview Access

- Complete information
- Register with your @atu.edu email.
- Click on "Dashboard" from the Dashboard
- Click on "Learn" at the top to access the learning modules.
- If you need assistance using modules, click on the "Help Center" at the bottom of the page.



Complete the information on the form.



Click the "Create Account" Button



#### · · · · Dashboard Information · · · ·





### · · · · Interview Information · · · ·



#### · · · · Interview-Learn Information · · ·





#### · · · · Interview-Practice Information · · ·



#### · · · · · Answer-Practice Information · · · ·









### Resume Information . . . . .





# Questions ??

• • • • •