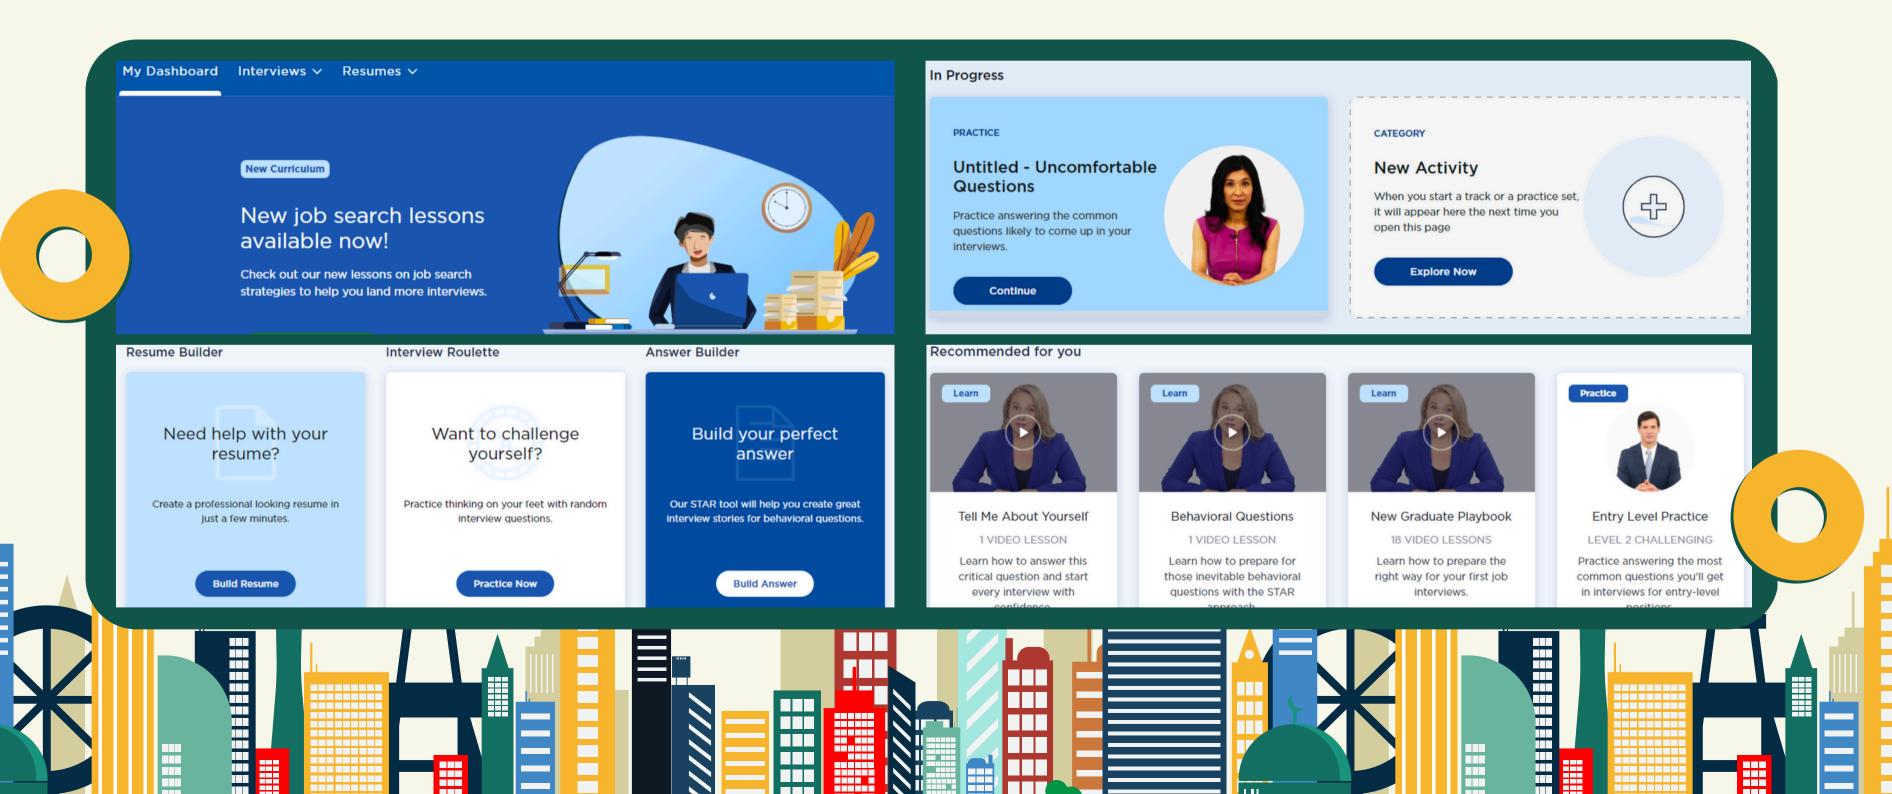

s
That WOW
Interviewers

06

Nail Your Interview!















## Big Interview Access

Click Register to Create Your Account

- atu.biginterview.com
- Register with your @atu.edu email.
- Click on "Dashboard" from the Dashboard
- Click on "Learn" at the top to access the learning modules.
- If you need assistance using modules, click on the "Help Center" at the bottom of the page.





## Big Interview Access

- Complete information
- Register with your @atu.edu email.
- Click on "Dashboard" from the Dashboard
- Click on "Learn" at the top to access the learning modules.
- If you need assistance using modules, click on the "Help Center" at the bottom of the page.



Complete the information on the form.



Click the "Create Account" Button



#### · · · · Dashboard Information · · · ·





### · · · · Interview Information · · · ·



#### · · · · Interview-Learn Information · · ·





#### · · · · Interview-Practice Information · · ·



#### · · · · · Answer-Practice Information · · · ·









### Resume Information . . . . .





# Questions ??

• • • • •