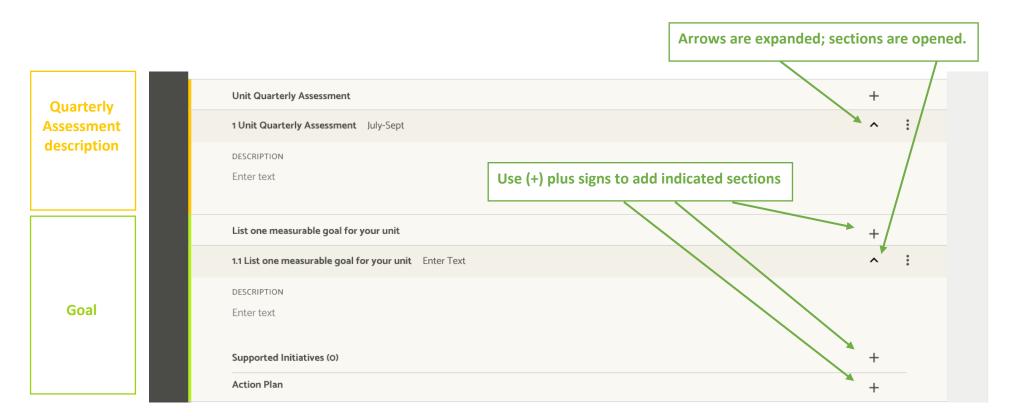

### **ATU Academic Support Annual Assessment with Quarterly Updates**

This document shows how to complete an academic support annual assessment plan in Weave. A completed example is also provided.

This image shows an academic support assessment plan in Weave.