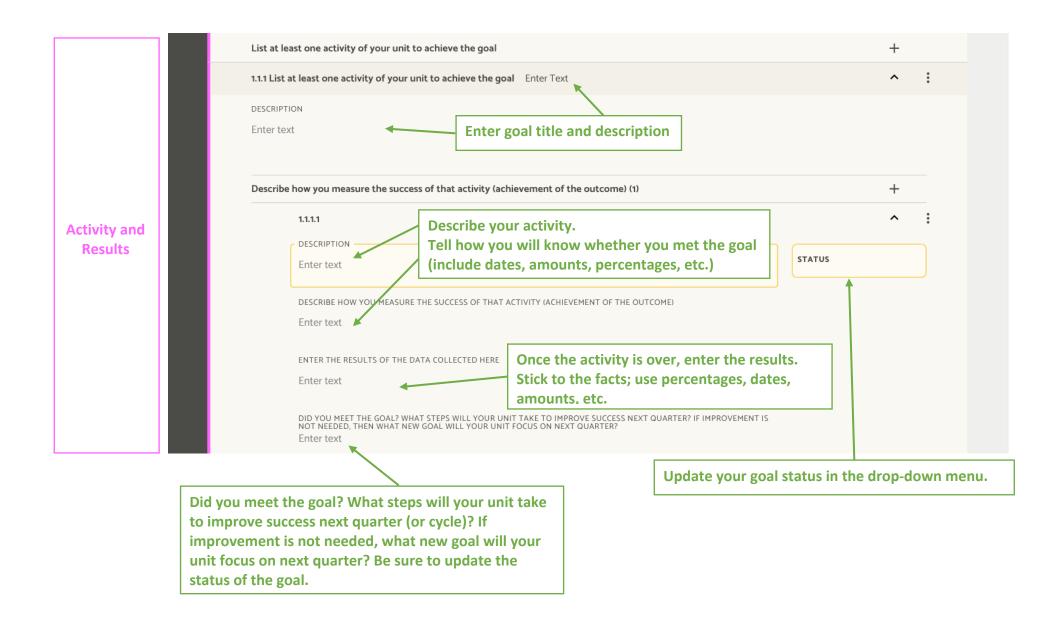

### **ATU Academic Support Annual Assessment with Quarterly Updates**

This document shows how to complete an academic support annual assessment plan in Weave. A completed example is also provided.

This image shows an academic support assessment plan in Weave.