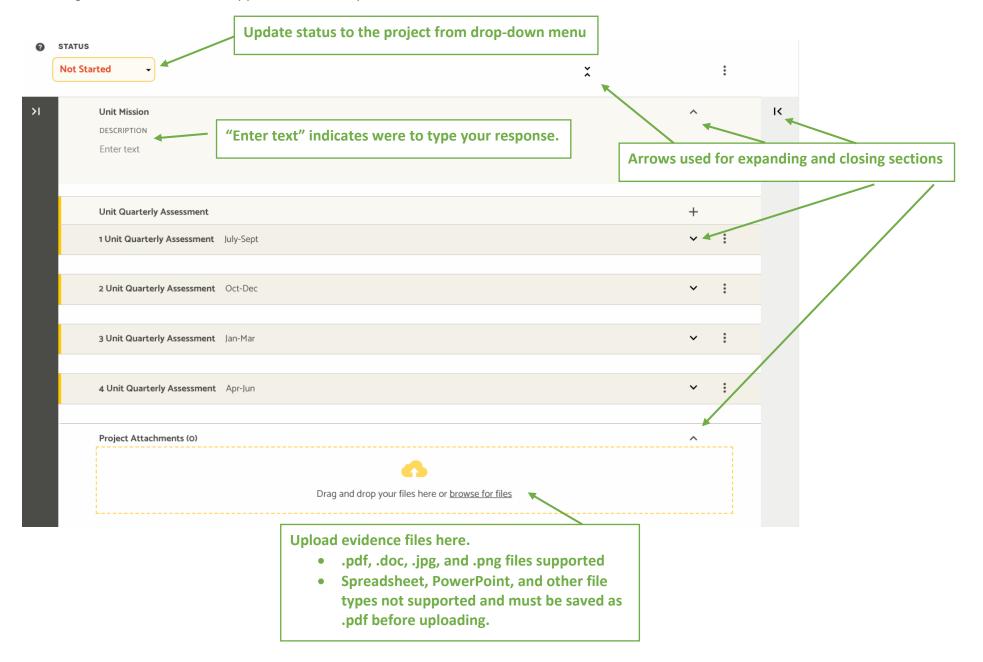

### **ATU Academic Support Annual Assessment with Quarterly Updates**

This document shows how to complete an academic support annual assessment plan in Weave. A completed example is also provided.

This image shows an academic support assessment plan in Weave.