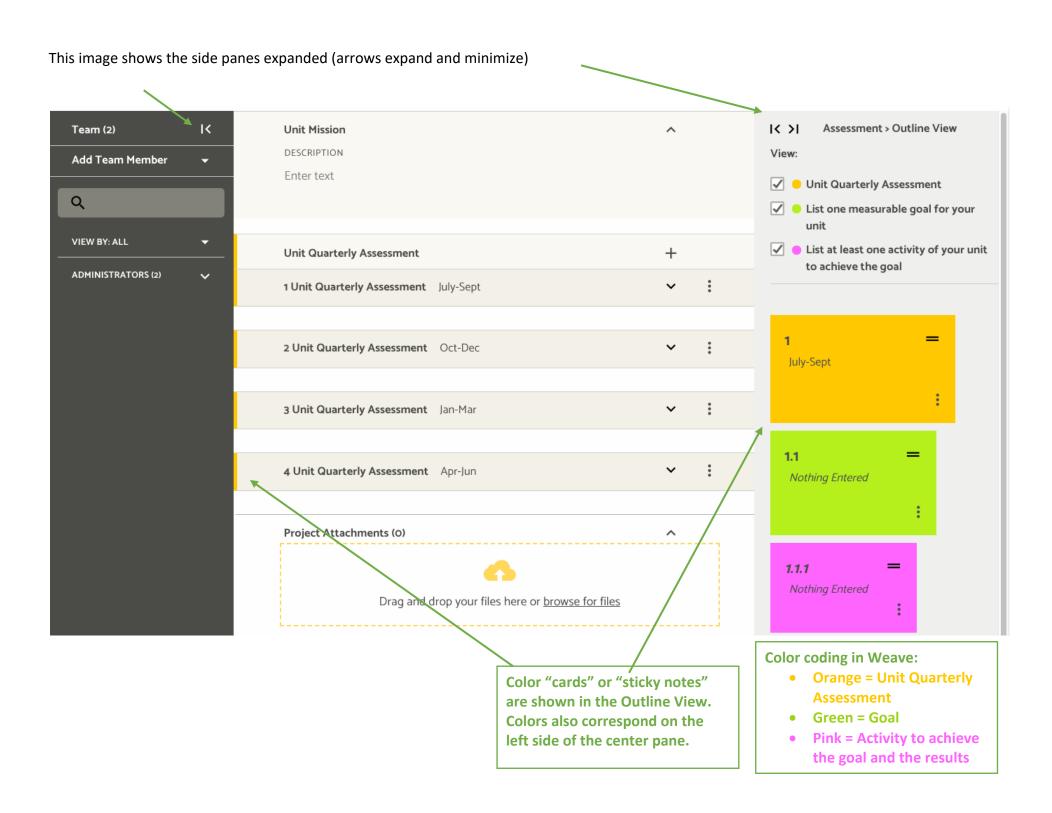

### **ATU Academic Support Annual Assessment with Quarterly Updates**

This document shows how to complete an academic support annual assessment plan in Weave. A completed example is also provided.

This image shows an academic support assessment plan in Weave.