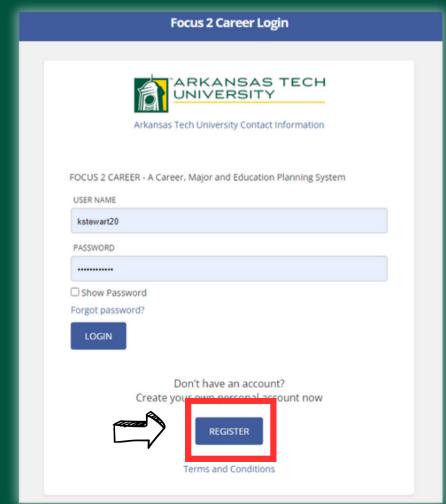

## Initial Log In Process

www.atu.edu/career/index.php

Click on the "Register" Button to set up your account initually

Access Code is "arkansas tech"

## Log In and Assess

After your registration process is complete, you can log in to your FOCUS 2 account and start your assessments.