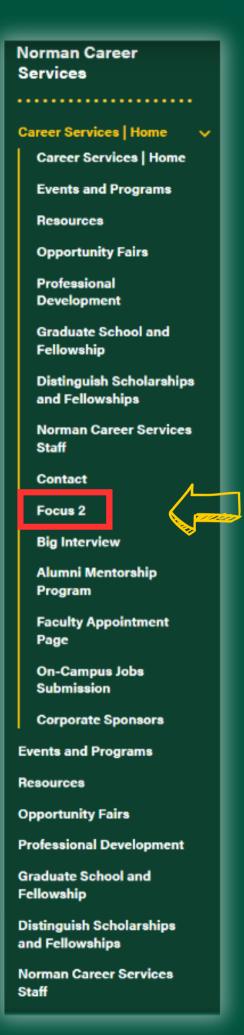

## **Initial Log In Process**

www.atu.edu/career/index.php

## Click on the Focus 2 link

## Initial Log In Process

www.atu.edu/career/index.php

Click on the "Register" Button to set up your account initually

Access Code is "arkansas tech"