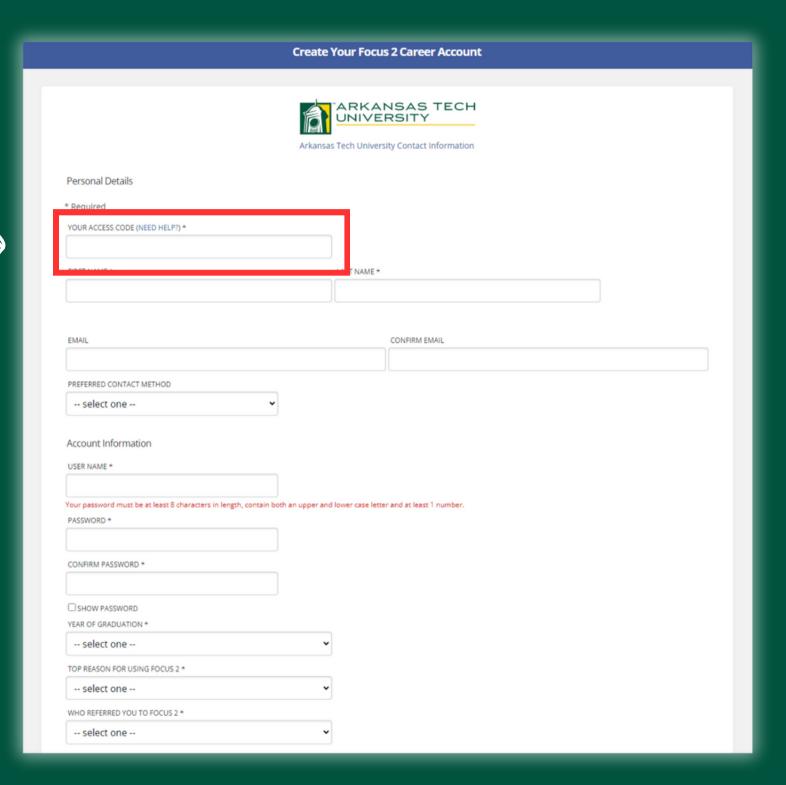

## Initial Log In Process

www.atu.edu/career/index.php

Click on the "Register" Button to set up your account initually

Access Code is "arkansas tech"

## Log In and Assess

After your registration process is complete, you can log in to your FOCUS 2 account and start your assessments.