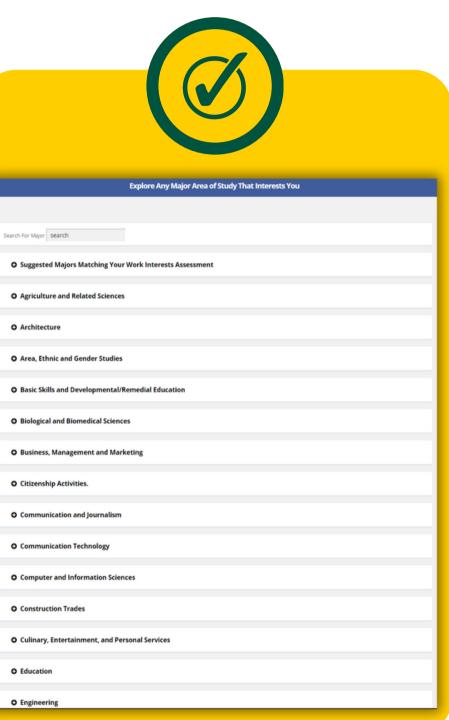

What Can I Do With My Major @ ATU?

What Can I Do If I Majored In....?

Explore Any Occupation Explore by Job Family

Compare Occupations Side By Side