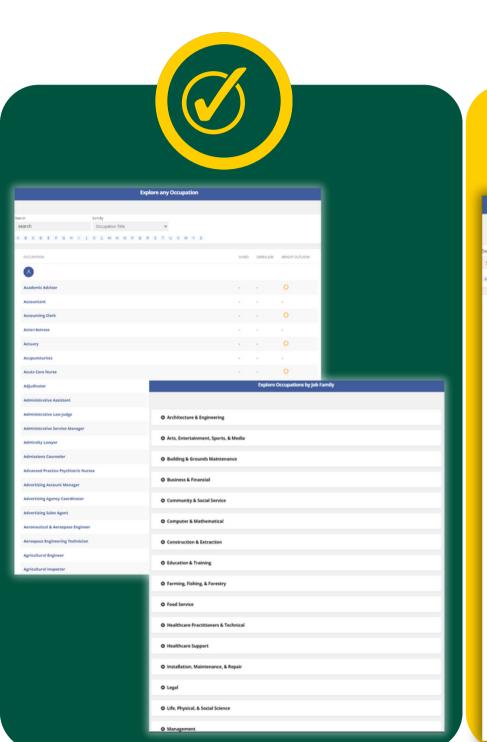

## **Explore Your Possibilities**

| Compare 2 Occupations       |                                |                                                  |       |           |                |  |  |  |  |  |
|-----------------------------|--------------------------------|--------------------------------------------------|-------|-----------|----------------|--|--|--|--|--|
|                             |                                | Choose the 2 Occupations you would like to compa | re    |           |                |  |  |  |  |  |
| erch<br>search<br>BCDEFGHIJ |                                | Sort By  Occupation Title   K                    |       |           |                |  |  |  |  |  |
|                             |                                |                                                  |       |           |                |  |  |  |  |  |
|                             | OCCUPATION                     |                                                  | SAVED | GREEN JOB | BRIGHT OUTLOOK |  |  |  |  |  |
|                             | A                              |                                                  |       |           |                |  |  |  |  |  |
|                             | Academic Advisor               |                                                  |       |           | 0              |  |  |  |  |  |
|                             | Accounting Clerk               |                                                  |       |           | 0              |  |  |  |  |  |
|                             | Actor/Actress                  |                                                  |       |           |                |  |  |  |  |  |
|                             | Actuary                        |                                                  |       |           | 0              |  |  |  |  |  |
|                             | Acupuncturists                 |                                                  |       |           |                |  |  |  |  |  |
|                             | Acute Care Nurse               |                                                  |       |           | 0              |  |  |  |  |  |
|                             | Adjudicator                    |                                                  |       |           |                |  |  |  |  |  |
|                             | Administrative Assistant       |                                                  |       |           | 0              |  |  |  |  |  |
|                             | Administrative Law Judge       |                                                  |       |           |                |  |  |  |  |  |
|                             | Administrative Service Manage  | •                                                |       |           |                |  |  |  |  |  |
|                             | Admiralty Lawyer               |                                                  |       |           | 0              |  |  |  |  |  |
|                             | Admissions Counselor           |                                                  |       |           |                |  |  |  |  |  |
|                             | Advanced Practice Psychiatric  | Nurses                                           |       |           | 0              |  |  |  |  |  |
|                             | Advertising Account Manager    |                                                  |       |           |                |  |  |  |  |  |
|                             | Advertising Agency Coordinato  | •                                                |       |           |                |  |  |  |  |  |
|                             | Advertising Sales Agent        |                                                  |       |           |                |  |  |  |  |  |
|                             | Aeronautical & Aerospace Engin | neer                                             |       |           |                |  |  |  |  |  |
|                             | Aerospace Engineering Technic  | ian                                              |       |           |                |  |  |  |  |  |
|                             | Agricultural Engineer          |                                                  |       |           |                |  |  |  |  |  |

What Can I Do With My Major @ ATU?

What Can I Do If I Majored In....?

Explore Any Occupation Explore by Job Family

Compare Occupations Side By Side