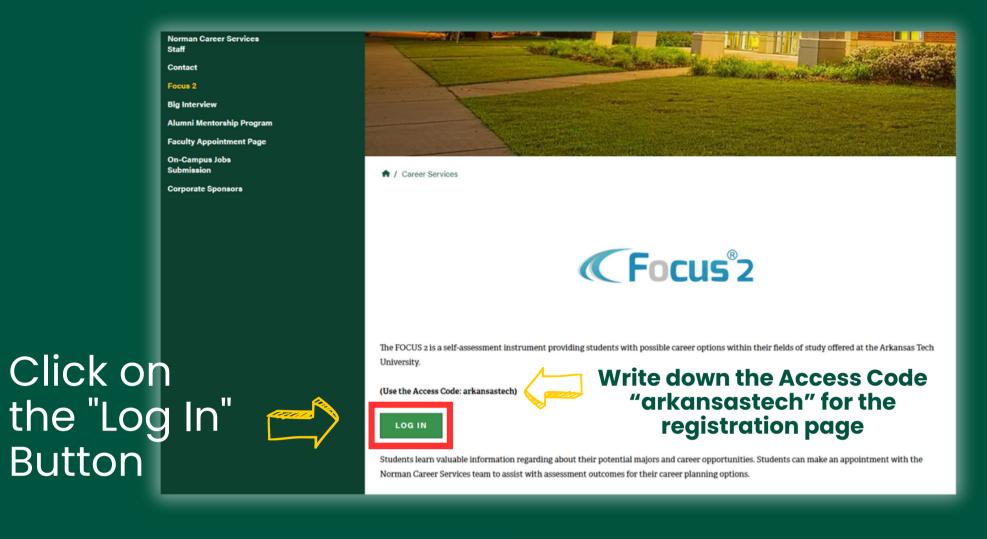

## **Initial Log In Process**

www.atu.edu/career/index.php

## Click on the Focus 2 link

## Initial Log In Process

www.atu.edu/career/index.php

Click on the "Register" Button to set up your account initually

Access Code is "arkansas tech"