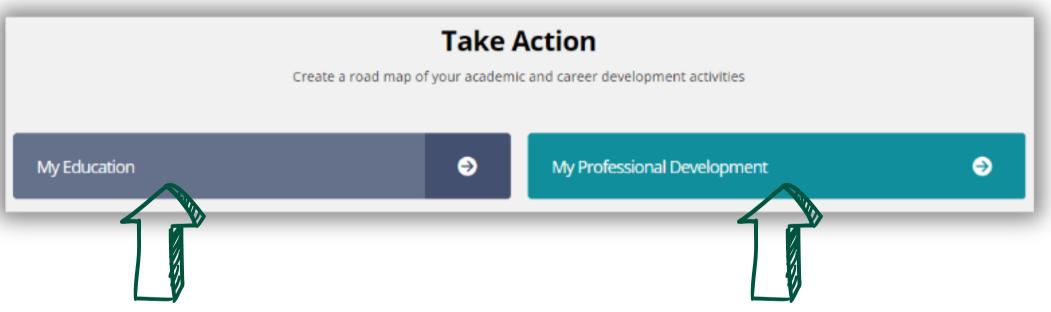

## **Create Your Road Map**

Fill out your information for your education and professional experience.