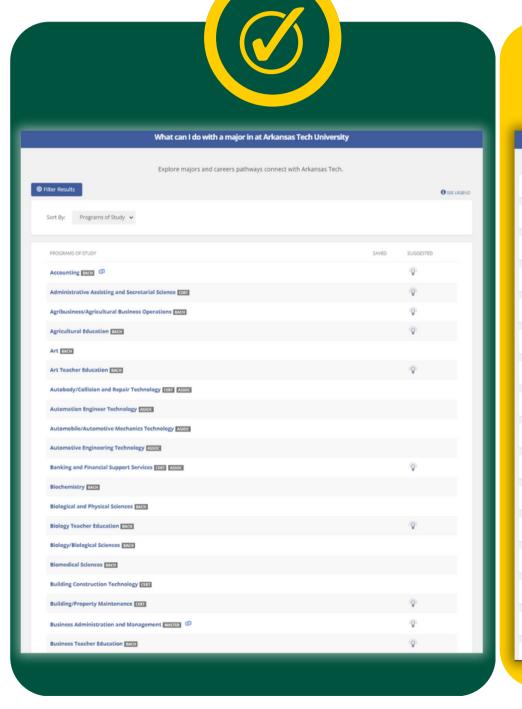

What Can I Do With My Major @ ATU?

What Can I Do If I Majored In....?

Explore Any Occupation Explore by Job Family

Compare Occupations Side By Side