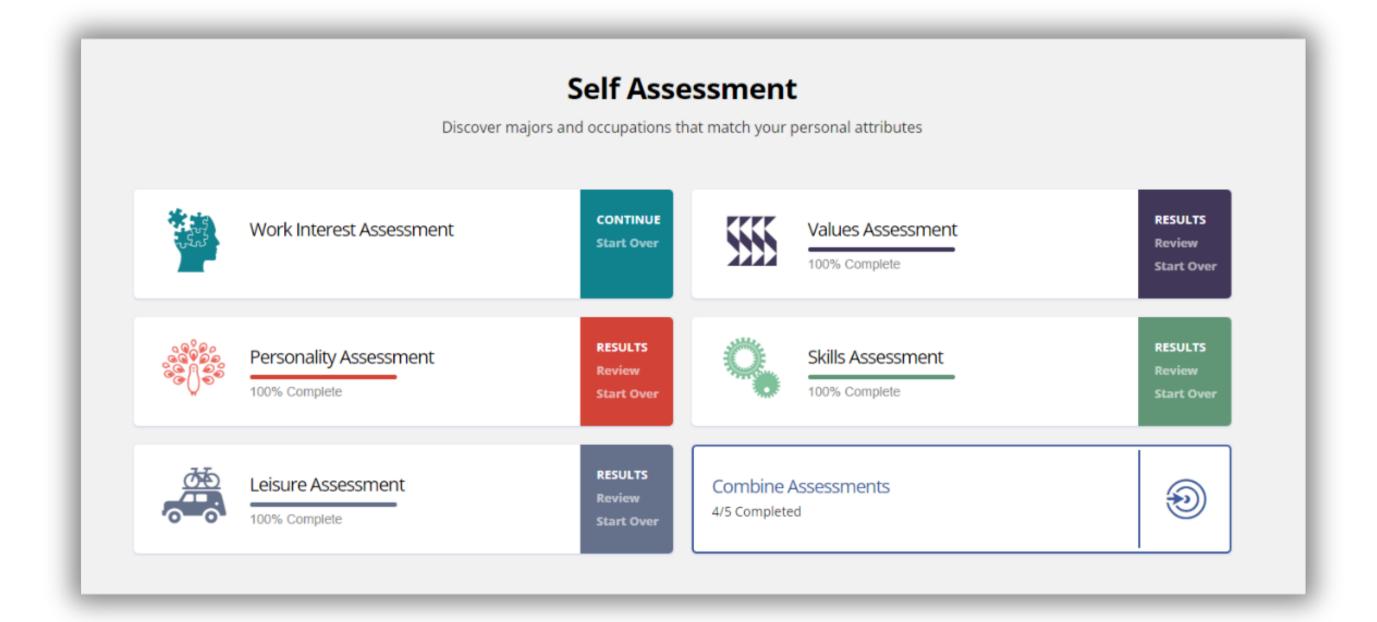

## **Suggestions for First Time Users**

- Learn about yourself using the Self-Assessments. Discover majors and occupations that match your personal attributes.
- Explore Major Areas of Study that match your interests and support your career goals.

## **FOCUS 2 Assessments**

Work Interest Assessment

Personality Assessment

Leisure Assessment

Values Assessment

Skills Assessment

## **FOCUS 2 Assessments**