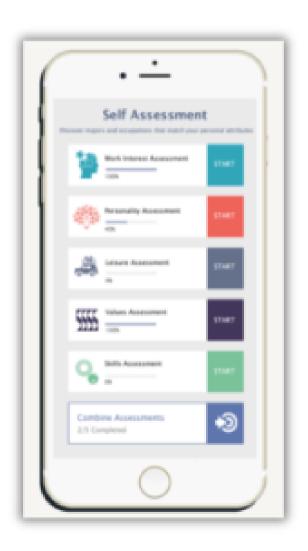

## **FOCUS 2 Assessments**

Work Interest Assessment

Personality Assessment

Leisure Assessment

Values Assessment

Skills Assessment

## **FOCUS 2 Assessments**