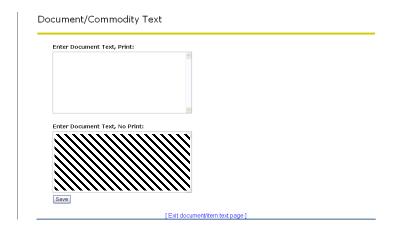

# **Requisition Form - Document Text:**

### 1. Click Document Text

- 2. Type in top or bottom box
  - a. Text in top box will print on Requisition. If you want Purchasing to see the text, enter it here.
  - b. Text in bottom box will not print on Requisition
- 3. Click on Save button: Save