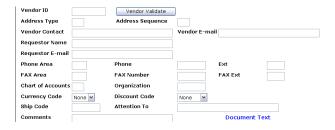

### Requisition Form - Dates / Vendor ID:

- 1. Enter Delivery Date by using pull down menu: Delivery Date with Polivery Date must be equal to or greater than the transaction date.\*
- 2. Enter Vendor ID in the field shown: | vendor ID | Vendor Validate |
  - To search for Vendor ID go to Lookup Section
  - If a vendor is not in the system, a Request for New Vendor must be completed.
- 3. Click on Vendor Validate button: Vendor Validate
  - a. The following information should automatically fill in
    - i. Address Type
    - ii. Address Sequence \*Note\*
    - iii. Chart of Accounts (Required Field)
    - iv. Organization (Required Field)
    - v. Ship Code (Required Field)
    - vi. Attention To
    - \*Note\* Vendor Address will default as sequence 1. To view vendor's alternative addresses, change the sequence number and click the Vendor Validate button. 

      Vendor Validate
  - b. The following information will automatically fill in if data is in the Banner Finance System
    - i. Vendor Contact
    - ii. Vendor E-mail
    - iii. Requestor Name
    - iv. Requestor E-Mail
    - v. Phone Information
    - vi. Fax Information
- 4. Type any comments in the Comments field | comments | \*Note\* Information entered in the Comments field will not print on the Requisition or Purchase order. If Purchasing needs the information, put it in a field that prints, such as Document Text.
- 5. To enter Document Text see next section