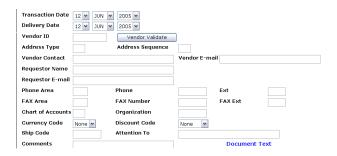

### Requisition Form - Dates / Vendor ID:

- 1. Enter Delivery Date by using pull down menu: Delivery Date with Polivery Date must be equal to or greater than the transaction date.\*
- 2. Enter Vendor ID in the field shown: | vendor ID | Vendor Validate |
  - To search for Vendor ID go to Lookup Section
  - If a vendor is not in the system, a Request for New Vendor must be completed.
- 3. Click on Vendor Validate button: Vendor Validate
  - a. The following information should automatically fill in
    - i. Address Type
    - ii. Address Sequence \*Note\*
    - iii. Chart of Accounts (Required Field)
    - iv. Organization (Required Field)
    - v. Ship Code (Required Field)
    - vi. Attention To
    - \*Note\* Vendor Address will default as sequence 1. To view vendor's alternative addresses, change the sequence number and click the Vendor Validate button. 

      Vendor Validate
  - b. The following information will automatically fill in if data is in the Banner Finance System
    - i. Vendor Contact
    - ii. Vendor E-mail
    - iii. Requestor Name
    - iv. Requestor E-Mail
    - v. Phone Information
    - vi. Fax Information
- 4. Type any comments in the Comments field | comments | \*Note\* Information entered in the Comments field will not print on the Requisition or Purchase order. If Purchasing needs the information, put it in a field that prints, such as Document Text.
- 5. To enter Document Text see next section