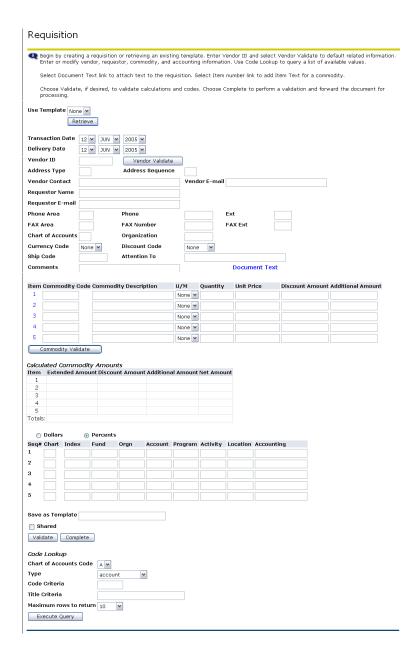

## **Requisition Form:**

<sup>\*</sup>Note\* - The recommended ways of navigating through this form are using the "Tab" key or the mouse. Using the "Enter" key will result in errors in the form.

<sup>\*</sup>Note\* - Self Serve times out after one hour of inactivity. All information will be lost.

### Requisition Form - Dates / Vendor ID:

- 1. Enter Delivery Date by using pull down menu: Delivery Date with Polivery Date must be equal to or greater than the transaction date.\*
- 2. Enter Vendor ID in the field shown: | vendor ID | Vendor Validate |
  - To search for Vendor ID go to Lookup Section
  - If a vendor is not in the system, a Request for New Vendor must be completed.
- 3. Click on Vendor Validate button: Vendor Validate
  - a. The following information should automatically fill in
    - i. Address Type
    - ii. Address Sequence \*Note\*
    - iii. Chart of Accounts (Required Field)
    - iv. Organization (Required Field)
    - v. Ship Code (Required Field)
    - vi. Attention To
    - \*Note\* Vendor Address will default as sequence 1. To view vendor's alternative addresses, change the sequence number and click the Vendor Validate button. 

      Vendor Validate
  - b. The following information will automatically fill in if data is in the Banner Finance System
    - i. Vendor Contact
    - ii. Vendor E-mail
    - iii. Requestor Name
    - iv. Requestor E-Mail
    - v. Phone Information
    - vi. Fax Information
- 4. Type any comments in the Comments field | comments | \*Note\* Information entered in the Comments field will not print on the Requisition or Purchase order. If Purchasing needs the information, put it in a field that prints, such as Document Text.
- 5. To enter Document Text see next section

# **Requisition Form - Document Text:**

### 1. Click Document Text

- 2. Type in top or bottom box
  - a. Text in top box will print on Requisition. If you want Purchasing to see the text, enter it here.
  - b. Text in bottom box will not print on Requisition
- 3. Click on Save button: Save

### **Requisition Form - Commodity:**

- 1. Type In Commodity Description: \*Required\*
- 2. For additional item text, click on the number at the beginning of each line.
  - Type Text in the top box so that it will print on the Requisition
  - Click on Save button: Save
- 3. Select U/M (Unit of Measure) from the pull down menu: None ★\*Required\*
- 4. Type in Quantity: \*Required\*
- 5. Type in Unit Price: \*Required\*
  - Must have decimal point if cents are included
  - Do not type dollar signs (\$) or commas (,)
- 6. : Do not use this field.
- 7. : Do not use this field.
- 8. Repeat steps 1-6 for Items 2 thru 5
  - If you have more than five (5) items, you will have to do multiple requisitions.

Select "Another Requisition, Same Vendor."

Another Requisition, Same Vendor

- 9. Click on Commodity Validate button: Commodity Validate
- 10. The Calculated Commodity Amounts will fill in automatically

### **Requisition Form - Accounting - Percents - Index:**

| 0      | Dollars | •        | Percents |      |         |         |          |          |            |
|--------|---------|----------|----------|------|---------|---------|----------|----------|------------|
| Seq# ( | Chart   | Index    | Fund     | Orgn | Account | Program | Activity | Location | Accounting |
| 1 [    |         |          |          |      |         |         |          |          |            |
| 2 [    |         |          |          |      |         |         |          |          |            |
| 3      |         |          |          |      |         |         |          |          |            |
| 4 [    |         |          |          |      |         |         |          |          |            |
| 5      |         |          |          |      |         |         |          |          |            |
| Save a | s Tem   | plate    |          |      |         |         |          |          |            |
| ☐ Sh   | ared    |          |          |      |         |         |          |          |            |
| Valid  | ate     | Complete |          |      |         |         |          |          |            |