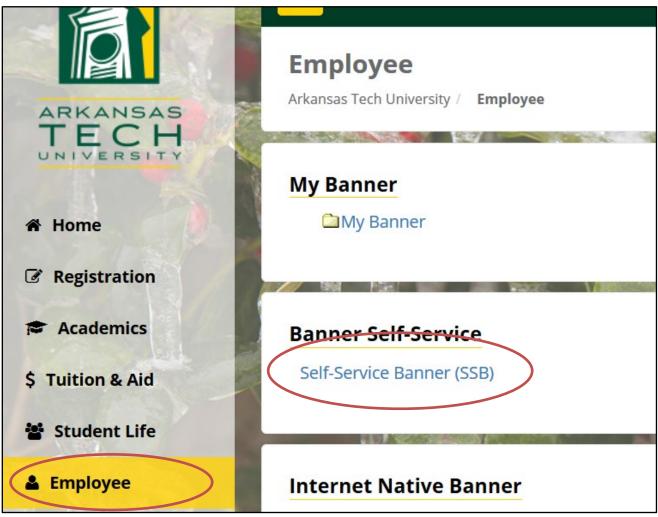

### **Accessing Requisition Form:**

1. Login at <a href="https://lum5prodcas.atu.edu/cas-web/login?service=https%3A%2F%2Flum5prod.atu.edu%2Fc%2Fportal%2Flogin">https://lum5prodcas.atu.edu/cas-web/login?service=https%3A%2F%2Flum5prod.atu.edu%2Fc%2Fportal%2Flogin</a>

2. Click the Employee tab and then Self Service Banner

3. Click the Finance tab and then Requisition