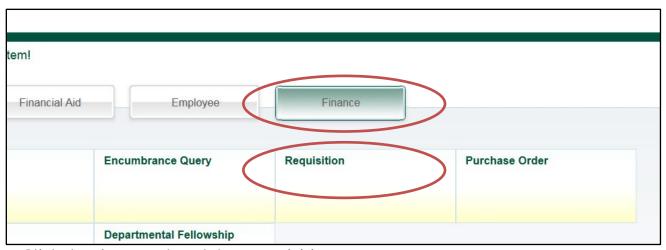

2. Click the Employee tab and then Self Service Banner

3. Click the Finance tab and then Requisition