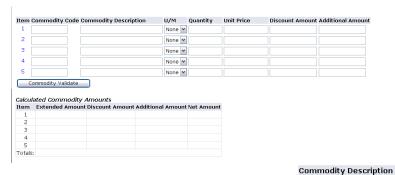

### **Requisition Form - Commodity:**

- 1. Type In Commodity Description: \*Required\*
- 2. For additional item text, click on the number at the beginning of each line.
  - Type Text in the top box so that it will print on the Requisition
  - Click on Save button: Save
- 3. Select U/M (Unit of Measure) from the pull down menu: None ★\*Required\*
- 4. Type in Quantity: \*Required\*
- 5. Type in Unit Price: \*Required\*
  - Must have decimal point if cents are included
  - Do not type dollar signs (\$) or commas (,)
- 6. : Do not use this field.
- 7. : Do not use this field.
- 8. Repeat steps 1-6 for Items 2 thru 5
  - If you have more than five (5) items, you will have to do multiple requisitions.

Select "Another Requisition, Same Vendor."

Another Requisition, Same Vendor

- 9. Click on Commodity Validate button: Commodity Validate
- 10. The Calculated Commodity Amounts will fill in automatically